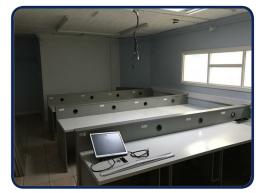

# Office 2

26'1 x 16'9 (7.95m x 5.11m) With tiled floor and Air conditioning.

#### Office 3

19'1 x 16'4 (5.82m x 4.98m)