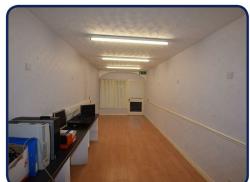

# Office 5

21' x 10'1 (6.40m x 3.07m) With built in shelving.

# Office 6

16'1 x 10'3 (4.90m x 3.12m)