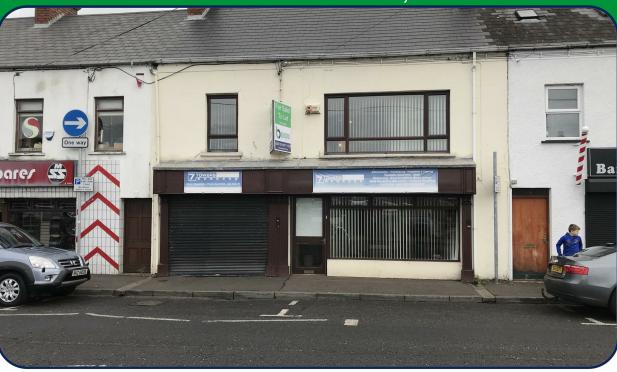

# 52 Henry Street, Ballymena, BT42 3AH

- Suitable for a number of uses.
- Commercial premises with 25' frontage onto Henry Street.
- Immediate occupation available negotiable terms
- Option to purchase

This is an excellent opportunity to buy or rent a prominent commercial premises located in the very busy commercial area of Harryville with a great mix of established local businesses within close proximity. These premises have potential for a variety of uses. and have the added benefit of a public car park located across the road.