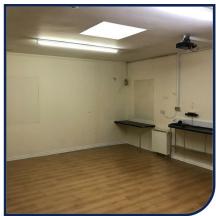

#### Main Reception

22'1 x 15'5 (6.73m x 4.70m)
With tiled floor and storage under stairs.

# Office 1

26'8 x 8'7 (8.13m x 2.62m) With wood laminate flooring.