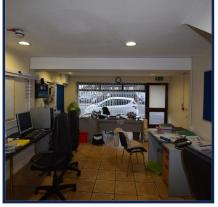

#### Main Reception

22'1 x 15'5 (6.73m x 4.70m)
With tiled floor and storage under stairs.

# Office 1

26'8 x 8'7 (8.13m x 2.62m) With wood laminate flooring.