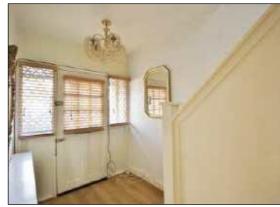

### Open Entrance Porch

#### **Entrance Hall**

Wood laminate floor, panelled radiator, mahogany entrance door, under stairs storage.