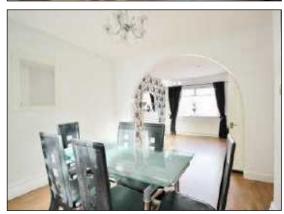

## Dining Room 3.51 x 3.05 (11'6" x 10'0")

Archway, wood laminate floor, panelled radiator.