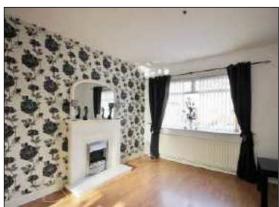

attractive red brick semi detached villa will have immediate appeal. The interior comprises 3 bedrooms, 2 reception rooms, fitted kitchen incorporating built-in oven and ceramic hob and bathroom in classic white suite. The dwelling further offers oil fired central heating, extensive use of wood laminate floor coverings and offers the perfect opportunity for first time buyers and a young couple alike with excellent local amenities all within walking distance, good public transport links with the City only minutes away by car.

Immediate inspectionhighly recommended.







### Open Entrance Porch



#### **Entrance Hall**

Wood laminate floor, panelled radiator, mahogany entrance door, under stairs storage.



### Lounge 3.40 x 3.38 (11'2" x 11'1")

Wood laminate floor, panelled radiator.



## Dining Room 3.51 x 3.05 (11'6" x 10'0")

Archway, wood laminate floor, panelled radiator.