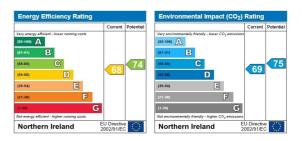

ve range of high and low level units, formica worktops, built-under oven and gas hob, stainless steel extractor fan, plumbed for washing machine, fridge/freezer space, ceramic tiled floor, partly tiled walls. Dining Area - Panelled radiator.

#### First Floor

Landing, wood laminate floor.

#### **Bathroom**

White suite comprising panelled bath, thermostatically controlled shower unit, shower screen, pedestal wash hand basin, low flush wc, panelled radiator, pvc panelled ceiling.

## Bedroom 2.21 x 4.50 (7'3" x 14'9")

Wood laminate floor, panelled radiator.

### Bedroom 3.52 x 2.23 (11'7" x 7'4")

Wood laminate floor, panelled radiator.

## Bedroom 1.81 x 2.28 (5'11" x 7'6")

Wood laminate floor, panelled radiator.

#### **Outside**

Courtyard setting.

## **Energy Performance Graphs**