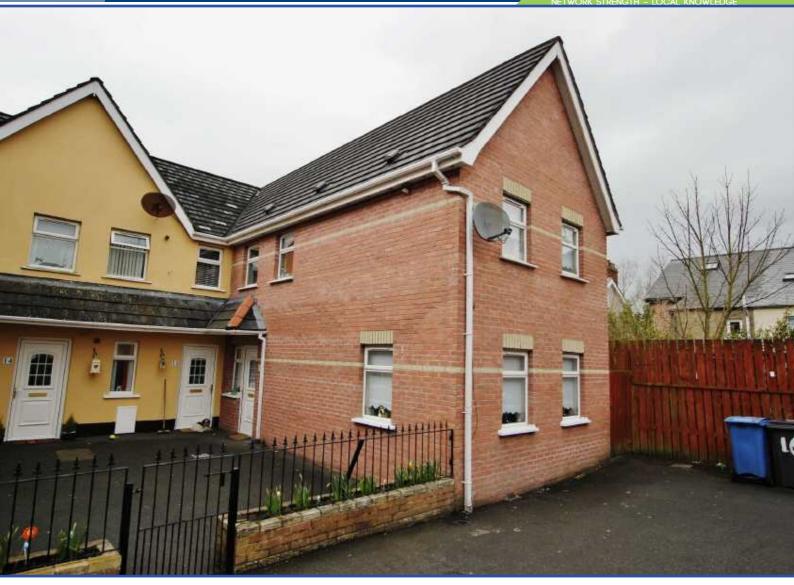

# 16 Deerpark Mews, Belfast

## Offers In The Region Of £109,950

Modern Constructed Mews Style End of Terrace in Courtyard Setting

Holding a gated courtyard setting this modern constructed 'mews style' end of terrace is ideally suited to young and old alike. The interior comprises 3 bedrooms, lounge, modern fitted kitchen incorporating built-under oven and hob with dining area and classic white bathroom suite. The dwelling further offers gas fired central heating, uPvc double glazed windows and exterior doors, pvc fascia and eaves and extensive use of wood laminate floor coverings. Designated car parking and gated entrance combines with low outgoings and a most convenient location to make this a home worthy of your immediate attention.

#### **Outside**

Courtyard setting.