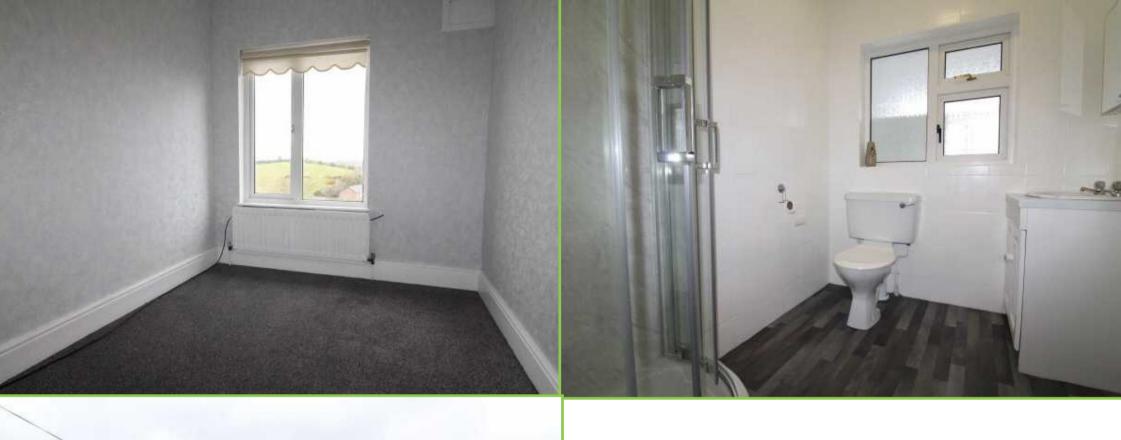

# Reception

11'08 x 12'10 (3.56m x 3.91m)

Carpet floor, double glazed windows, built in storage, electric fire

#### **Bathroom**

6'00 x 6'08 (1.83m x 2.03m)

WC, wash basin, shower, vinyl floor

### **Bedroom 1**

14'10 x 9'02 (4.52m x 2.79m)

Carpet floor, double glazed window, built in storage