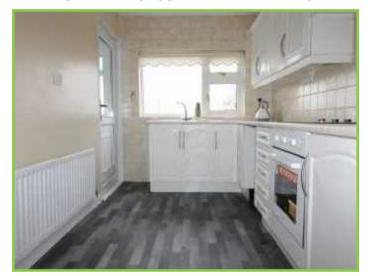

## Kitchen

14'07 x 7'01 (4.45m x 2.16m)

High/low rise units, tiled wall, integrated cooker/hob, stainless steel sink, door leading to patio area