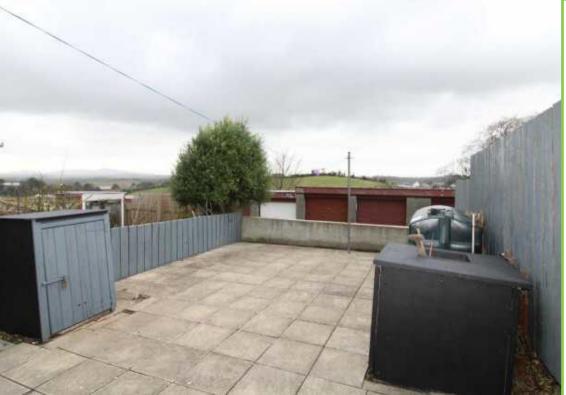

# 11 Rathkeltair Terrace, Downpatrick

An excellent three bedroom mid terrace property available within close proximity to the various amenities of the Downpatrick town centre. Comprising reception, three bedrooms, family bathroom, kitchen and paved rear garden. The property has been recently refurnished with new carpets, shower unit, fridge, freezer and oven installed. The property also benefits from oil fired central heating.

## Kitchen

14'07 x 7'01 (4.45m x 2.16m)

High/low rise units, tiled wall, integrated cooker/hob, stainless steel sink, door leading to patio area