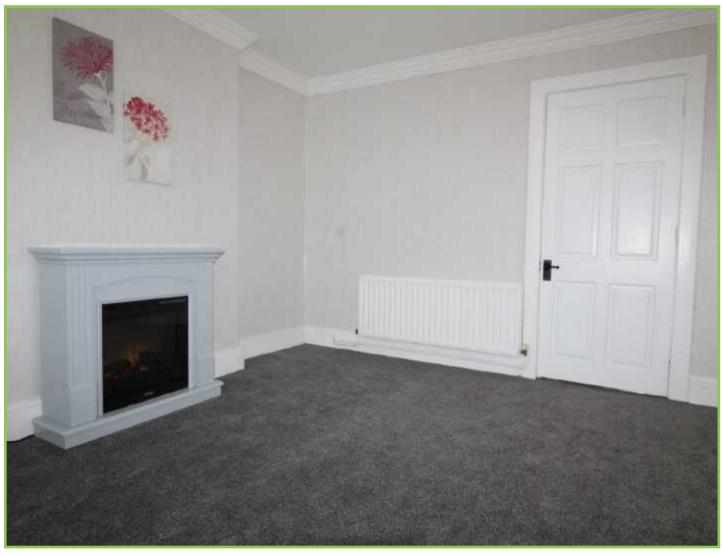

# Reception

11'08 x 12'10 (3.56m x 3.91m)

Carpet floor, double glazed windows, built in storage, electric fire

### **Bedroom 1**

14'10 x 9'02 (4.52m x 2.79m)

Carpet floor, double glazed window, built in storage

### **Bedroom 2**

6'09 x 7'08 (2.06m x 2.34m)

Carpet floor, double glazed window

#### **Bedroom 3**

6'10 x 10'04 (2.08m x 3.15m)

Carpet floor, double glazed window

Please note we have not tested the services or systems in this property. Purchasers should make/commissiontheir own inspections if they feel it is necessary.