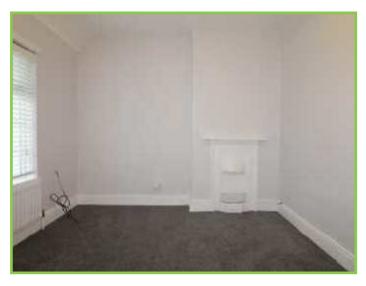

# Reception

11'08 x 12'10 (3.56m x 3.91m)

Carpet floor, double glazed windows, built in storage, electric fire

### **Bedroom 1**

14'10 x 9'02 (4.52m x 2.79m)

Carpet floor, double glazed window, built in storage

### **Bedroom 2**

6'09 x 7'08 (2.06m x 2.34m)

Carpet floor, double glazed window

#### **Bedroom 3**

6'10 x 10'04 (2.08m x 3.15m)

Carpet floor, double glazed window

Please note we have not tested the services or systems in this property. Purchasers should make/commissiontheir own inspections if they feel it is necessary.