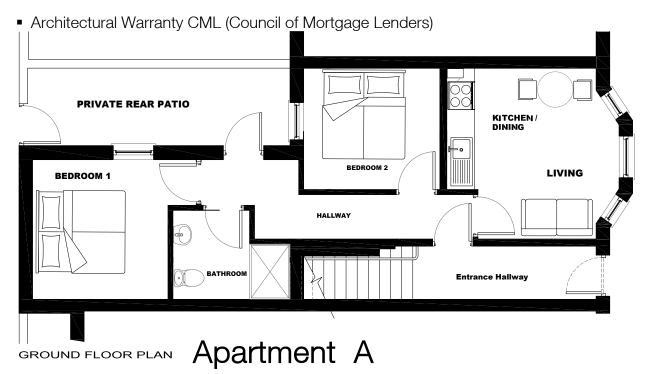

## HALLWAY:

KITCHEN/DINING: 12' 9" x 12' 3" (3.88m x 3.73m)

BEDROOM (1): 10' 0" x 10' 0" (3.05m x 3.05m)

BEDROOM (2): 10' 1" x 8' 8" (3.07m x 2.65m)

BATHROOM: 8' 8" x 6' 5" (2.64m x 1.95m)

PRIVATE REAR PATIO