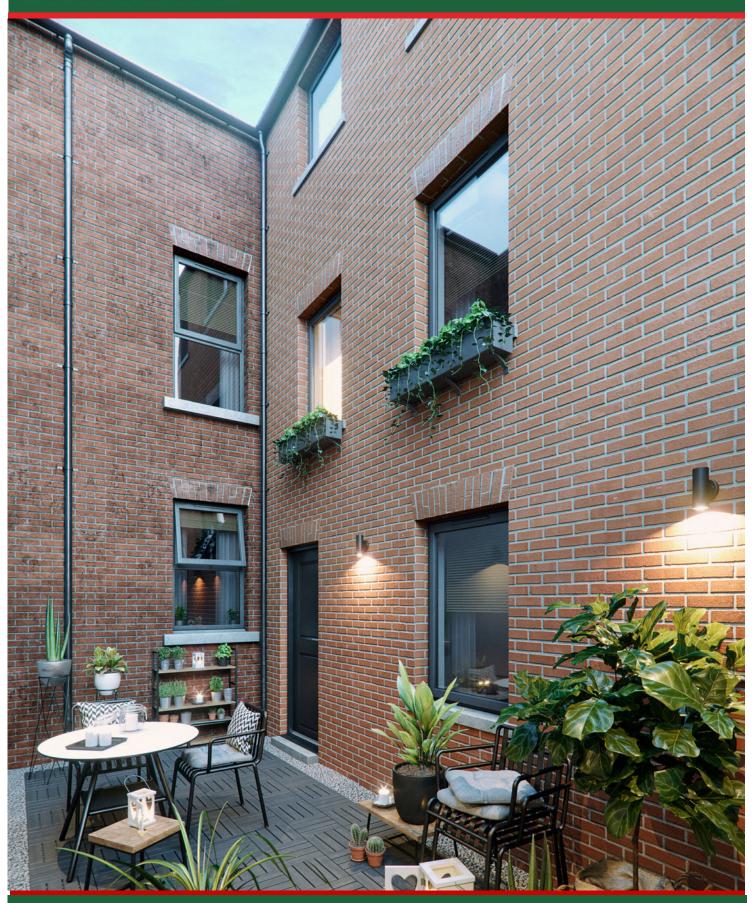

## **SPECIFICATION**

- Impressive high quality modernist white kitchen with good range of integrated appliances including hob, electric oven, over head extractor fan, washer/dryer, fridge/freezer.
- Contemporary white sanitary ware with chrome fittings, thermostatically controlled showers.
  Fully tiled shower enclosure. Ceramic tiling to bathroom floor.
- Solid wood effect laminate flooring to apartment hall, living/kitchen/dining area. Carpet to bedrooms. Tiles to entrance hall and carpet to hall stairs and landing.
- Moulded skirting boards and architraves, Energy efficient downlighters throughout.
- Modern grey painted walls and white ceilings throughout.
- High grade insulation to walls, roof and floors, double glazing throughout, Velux where applicable and Gas fired central heating with High efficiency gas boiler to each apartment.
- Rear patio for ground floor apartment, modern paving finish.
- Mains supply smoke and carbon monoxide detectors with battery backup. Integrated Fire alarm and emergency lighting.
- Rear patio for ground floor apartment, modern paving finish.
- USB charging ports