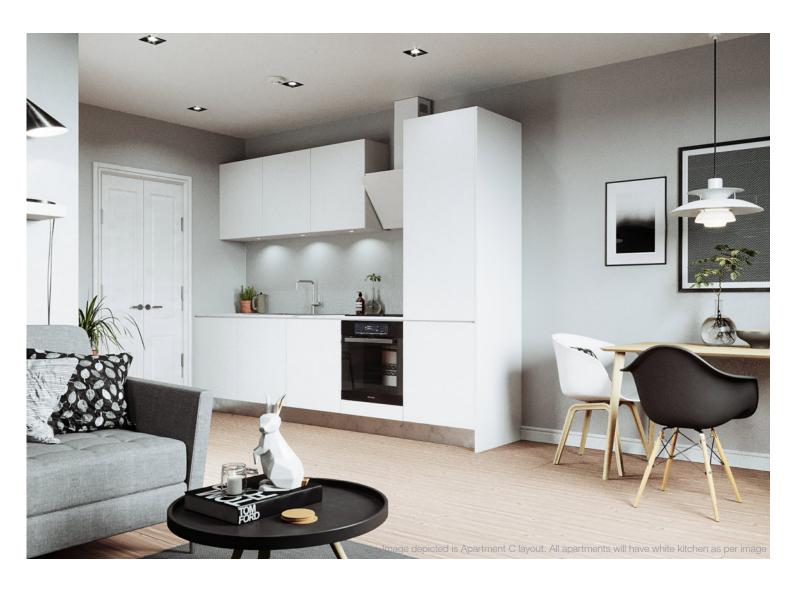

## **SPECIFICATION**

- Impressive high quality modernist white kitchen with good range of integrated appliances including hob, electric oven, over head extractor fan, washer/dryer, fridge/freezer.
- Contemporary white sanitary ware with chrome fittings, thermostatically controlled showers.
  Fully tiled shower enclosure. Ceramic tiling to bathroom floor.
- Solid wood effect laminate flooring to apartment hall, living/kitchen/dining area. Carpet to bedrooms. Tiles to entrance hall and carpet to hall stairs and landing.
- Moulded skirting boards and architraves, Energy efficient downlighters throughout.
- Modern grey painted walls and white ceilings throughout.
- High grade insulation to walls, roof and floors, double glazing throughout, Velux where applicable and Gas fired central heating with High efficiency gas boiler to each apartment.
- Rear patio for ground floor apartment, modern paving finish.
- Mains supply smoke and carbon monoxide detectors with battery backup. Integrated Fire alarm and emergency lighting.
- Rear patio for ground floor apartment, modern paving finish.
- USB charging ports