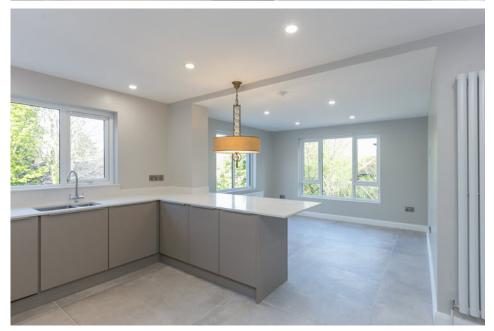

MODERN FITTED KITCHEN OPEN PLAN TO DINING ROOM: 21' 9" x 14' 8" (6.63m x 4.47m)

Range of high and low level units, granite work surfaces, integrated oven, integrated microwave, integrated fridge freezer, integrated dishwasher, 1.5 bowl stainless steel sink unit, integrated Siemans hob, extractor fan over, granite splash back, ceramic tiled floor, low voltage spotlights. UTILITY CLOSET: Plumbed for washing machine, ceramic tiled floor.