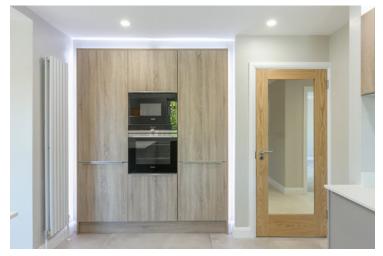

MODERN FITTED KITCHEN OPEN PLAN TO DINING ROOM: 21' 9" x 14' 8" (6.63m x 4.47m)

Range of high and low level units, granite work surfaces, integrated oven, integrated microwave, integrated fridge freezer, integrated dishwasher, 1.5 bowl stainless steel sink unit, integrated Siemans hob, extractor fan over, granite splash back, ceramic tiled floor, low voltage spotlights. UTILITY CLOSET: Plumbed for washing machine, ceramic tiled floor.