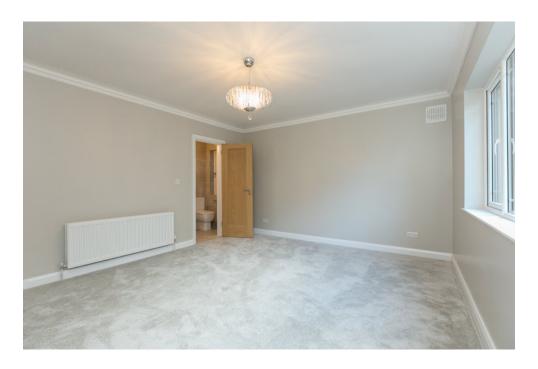

ENSUITE SHOWER ROOM: White suite comprising low flush wc, wash hand basin, fully tiled shower cubicle, fully tiled walls, ceramic tiled floor, heated towel rail.

BEDROOM (2): 13' 0" x 9' 0" (3.96m x 2.74m)