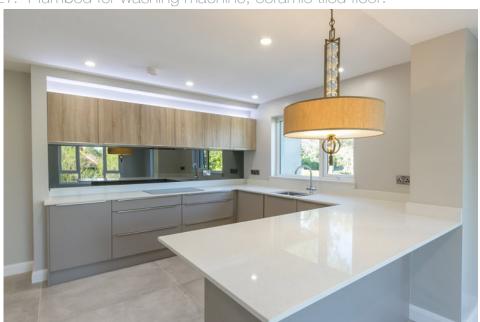

MODERN FITTED KITCHEN OPEN PLAN TO DINING ROOM: 21' 9" x 14' 8" (6.63m x 4.47m)

Range of high and low level units, granite work surfaces, integrated oven, integrated microwave, integrated fridge freezer, integrated dishwasher, 1.5 bowl stainless steel sink unit, integrated Siemans hob, extractor fan over, granite splash back, ceramic tiled floor, low voltage spotlights. UTILITY CLOSET: Plumbed for washing machine, ceramic tiled floor.