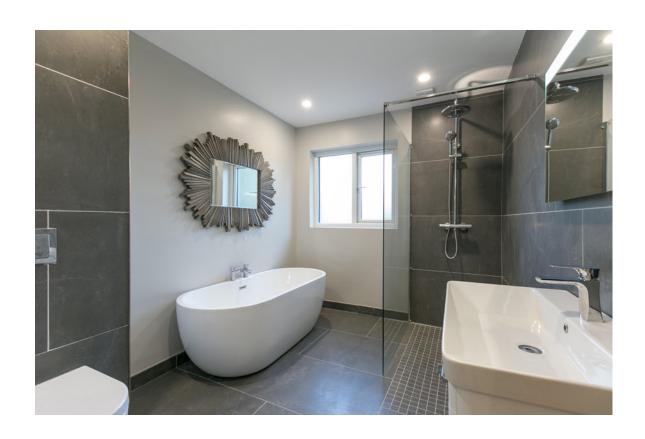

BATHROOM/WET ROOM: White suite comprising low flush wc, free standing bath, fully tiled shower cubicle with drencher shower, wash hand basin in vanity unit, part tiled walls, ceramic tiled floor, low voltage spotlights, extractor fan.