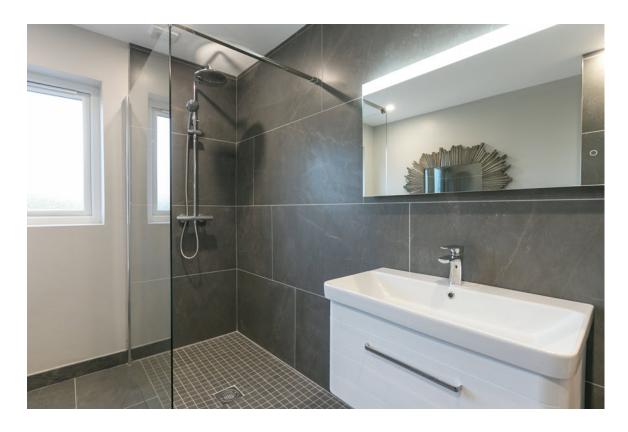

BATHROOM/WET ROOM: White suite comprising low flush wc, free standing bath, fully tiled shower cubicle with drencher shower, wash hand basin in vanity unit, part tiled walls, ceramic tiled floor, low voltage spotlights, extractor fan.