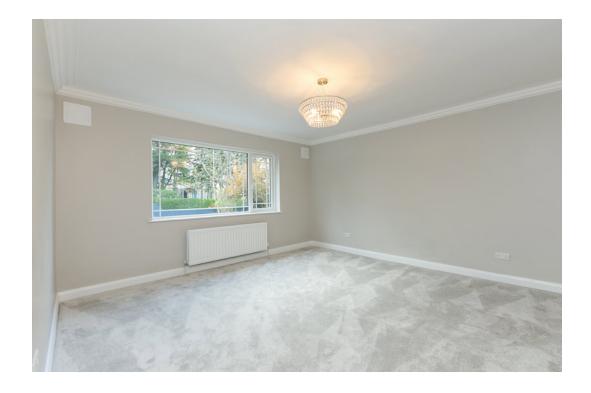

The Property Comprises: **Ground Floor**uPVC front door to . . .

ENTRANCE HALL: Low voltage spotlights, ceramic tiled floor, under stairs storage.

LOUNGE: 14' 2" x 13' 11" (4.32m x 4.24m) Cornice ceiling.