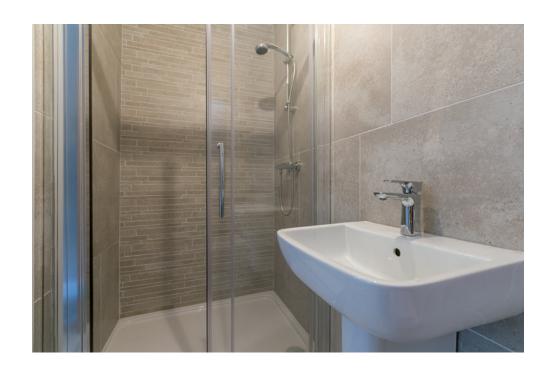

BATHROOM/WET ROOM: White suite comprising low flush wc, free standing bath, fully tiled shower cubicle with drencher shower, wash hand basin in vanity unit, part tiled walls, ceramic tiled floor, low voltage spotlights, extractor fan.

ENSUITE SHOWER ROOM: White suite comprising low flush wc, wash hand basin, fully tiled shower cubicle, fully tiled walls, ceramic tiled floor, heated towel rail.

BEDROOM (2): 13' 0" x 9' 0" (3.96m x 2.74m)