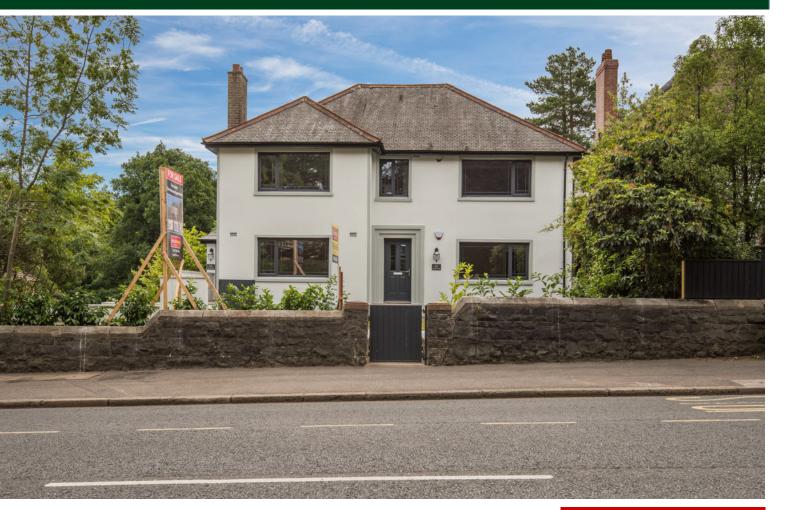

# Offers Around £355,000

Garden Apartment at 82 Malone Road, Belfast, BT9 5HP

Viewing by appointment through agent 028 9066 3030

- Beautifully Finished Three Bedroom Ground Floor Apartment with Own Private Entrance
  & Integral Garage
- Spacious Entrance Hall, Excellent Storage Space
- Spacious Lounge
- Modern Fitted Robinson's Kitchen with Range of Integrated Appliances Open Plan to Dining Area/Utility Closet
- Three Good Sized Bedrooms, Master with Ensuite Shower Room
- Luxury Bathroom with Free Standing Bath & Wet Room Shower Area
- High Standard of Finish Throughout to Include; RAK Sanitary Ware, David Scott Tiling,
  External Tobermore Paving & SMA Asphalt
- Multi Zoned Gas Fired Heating, Double Glazed Windows & Multi Zoned Alarm
- Solid Oak Doors & Carpeted Throughout
- Two Allocated Car Parking Spaces & Integral Garage
- Galvanised Timber Panelled Sliding Automatic Gates to Paving Area
- Multiple Gated Pedestrian Access Points
- Excellent Malone Road Location Ideal for Downsizers or Professionals wanting to be
  Walking Distance of Queen's University, both Hospitals & Belfast City Centre

### Outside

Front landscaped gardens in lawn with boundary wall and front gates.

INTEGRAL GARAGE: 20' 1" x 10' 1" (6.12m x 3.07m) Light and power.

**Ground Floor** 

This plan is for illustrative purposes only. Plan produced using PlanUp.