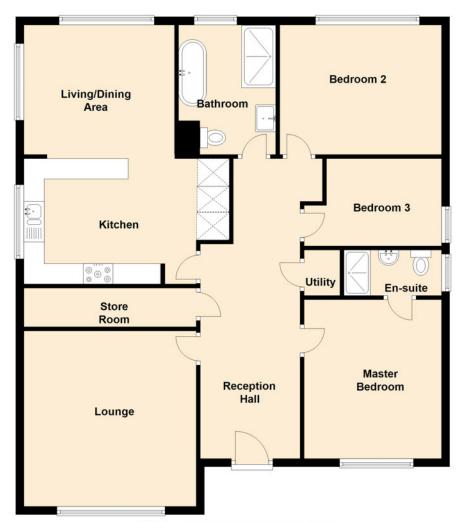

### Outside

Front landscaped gardens in lawn with boundary wall and front gates.

INTEGRAL GARAGE: 20' 1" x 10' 1" (6.12m x 3.07m) Light and power.

**Ground Floor** 

This plan is for illustrative purposes only. Plan produced using PlanUp.