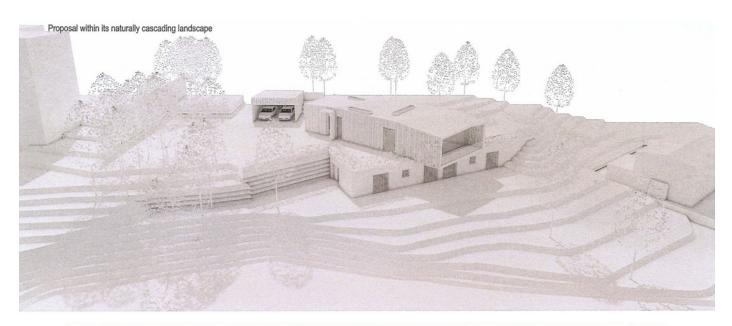

## Offers Around £395,000

Site @ 45 Glen Road, Holywood, BT18 0HB

Viewing by appointment through agent 028 9042 4747

- Planning Permission Past for a Fabulous Detached Home
- Outstanding Sea Views
- Contemporary Designed Family Home of Approximately 2700 sq ft Plus Garaging