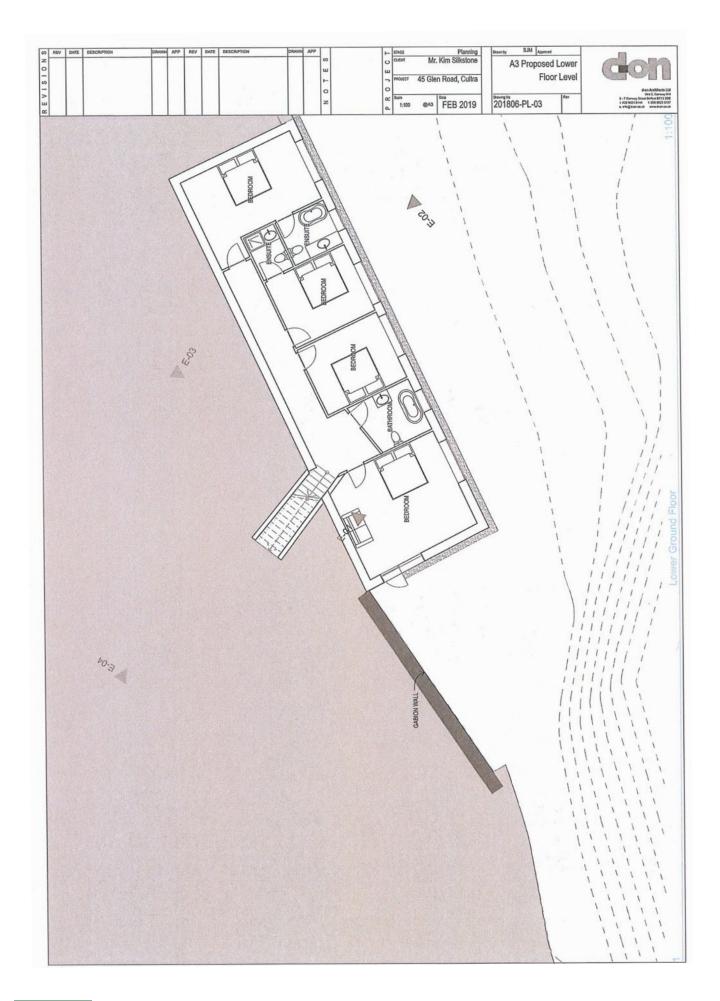

## TEMPLETON ROBINSON

Offering outstanding sea views this exceptional site occupies an elevated position located at the "shore end" of the popular Glen Road just outside Holywood's bustling town.

The site extends ti just over half an acre. The house itself has been very cleverly designed to ensure an excellent degree of privacy and to blend into the topagraphy of the site whilst taking full advantage of the fabulous lough views.

## Offers Around £395,000

Site @ 45 Glen Road, Holywood, BT18 0HB

Viewing by appointment through agent 028 9042 4747

- Planning Permission Past for a Fabulous Detached Home
- Outstanding Sea Views
- Contemporary Designed Family Home of Approximately 2700 sq ft Plus Garaging