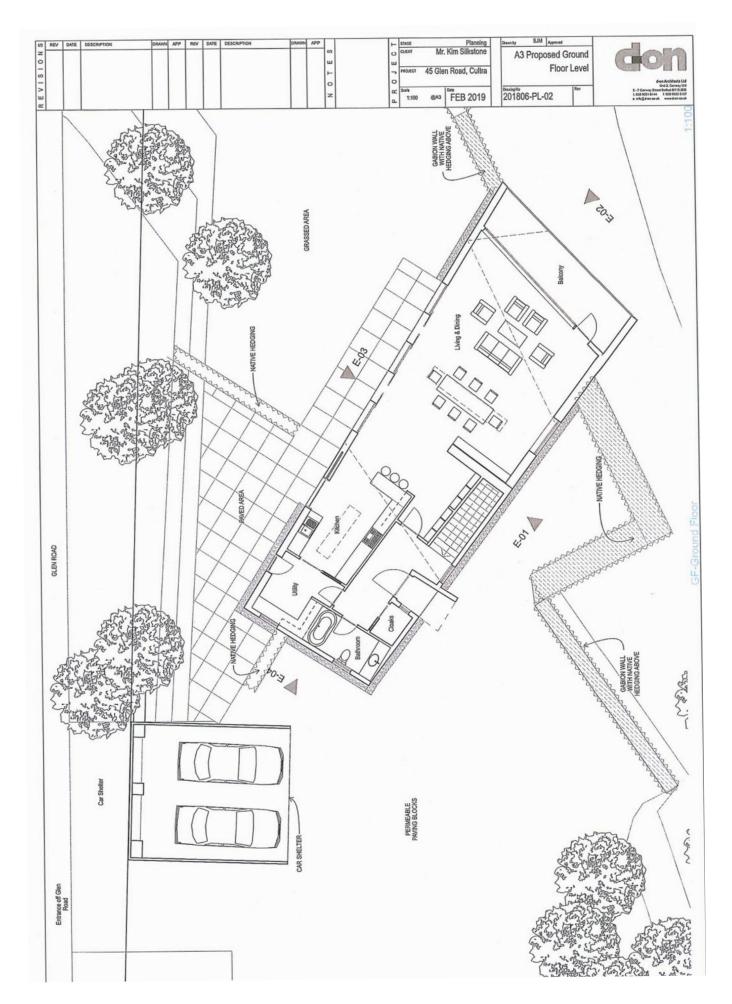

## TEMPLETON ROBINSON

Offering outstanding sea views this exceptional site occupies an elevated position located at the "shore end" of the popular Glen Road just outside Holywood's bustling town.

The site extends ti just over half an acre. The house itself has been very cleverly designed to ensure an excellent degree of privacy and to blend into the topagraphy of the site whilst taking full advantage of the fabulous lough views.

## Offers Around £395,000

Site @ 45 Glen Road, Holywood, BT18 0HB

Viewing by appointment through agent 028 9042 4747

- Planning Permission Past for a Fabulous Detached Home
- Outstanding Sea Views
- Contemporary Designed Family Home of Approximately 2700 sq ft Plus Garaging