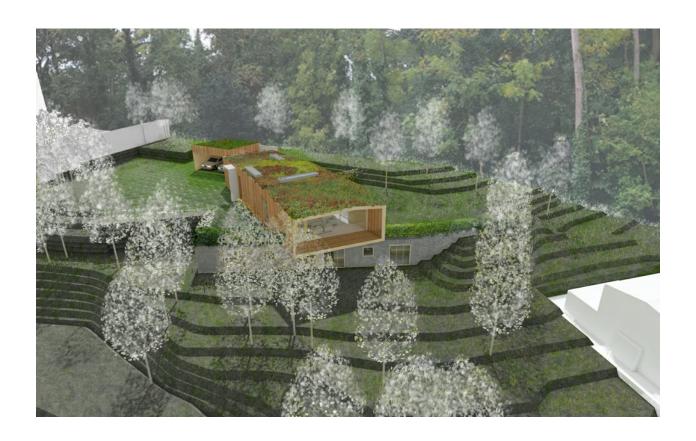

## Offers Around £395,000

Site @ 45 Glen Road, Holywood, BT18 0HB

Viewing by appointment through agent 028 9042 4747

- Planning Permission Past for a Fabulous Detached Home
- Outstanding Sea Views
- Contemporary Designed Family Home of Approximately 2700 sq ft Plus Garaging

## TEMPLETON ROBINSON

Offering outstanding sea views this exceptional site occupies an elevated position located at the "shore end" of the popular Glen Road just outside Holywood's bustling town.

The site extends ti just over half an acre. The house itself has been very cleverly designed to ensure an excellent degree of privacy and to blend into the topagraphy of the site whilst taking full advantage of the fabulous lough views.