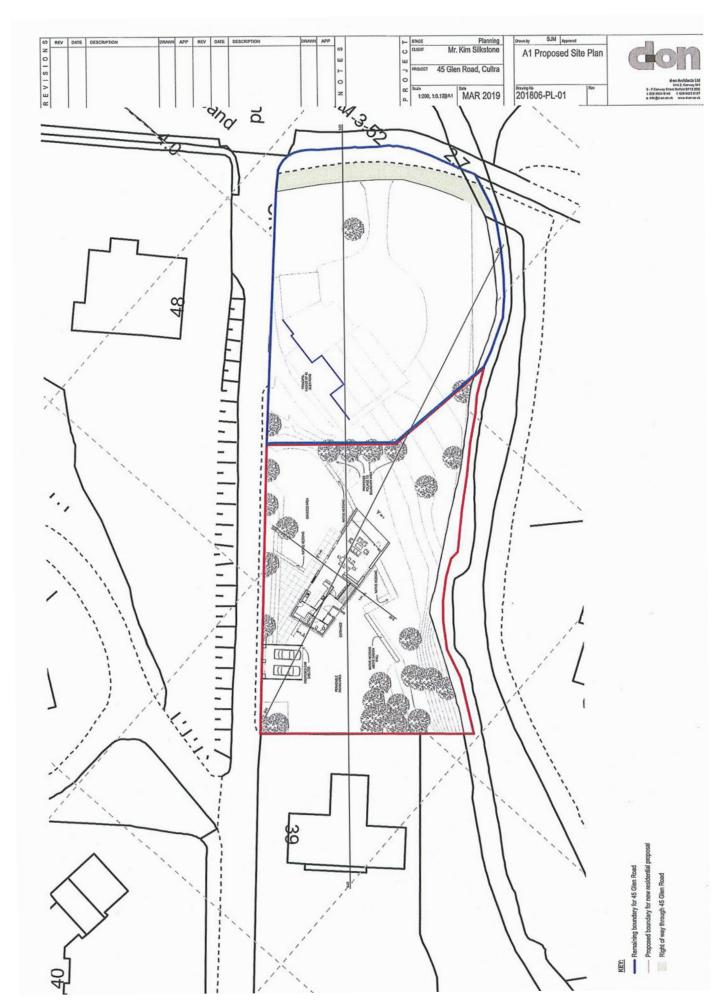

## TEMPLETON ROBINSON

Offering outstanding sea views this exceptional site occupies an elevated position located at the "shore end" of the popular Glen Road just outside Holywood's bustling town.

The site extends ti just over half an acre. The house itself has been very cleverly designed to ensure an excellent degree of privacy and to blend into the topagraphy of the site whilst taking full advantage of the fabulous lough views.

## Location:

Leaving Holywood, Glen Road is on the left hand side of Bangor Road, number 49 is at the bottom on the right hand side.

 North Down
 - 028 90 42 4747

 Lisburn Road
 - 028 90 66 3030

 Ballyhackamore
 - 028 90 65 0000