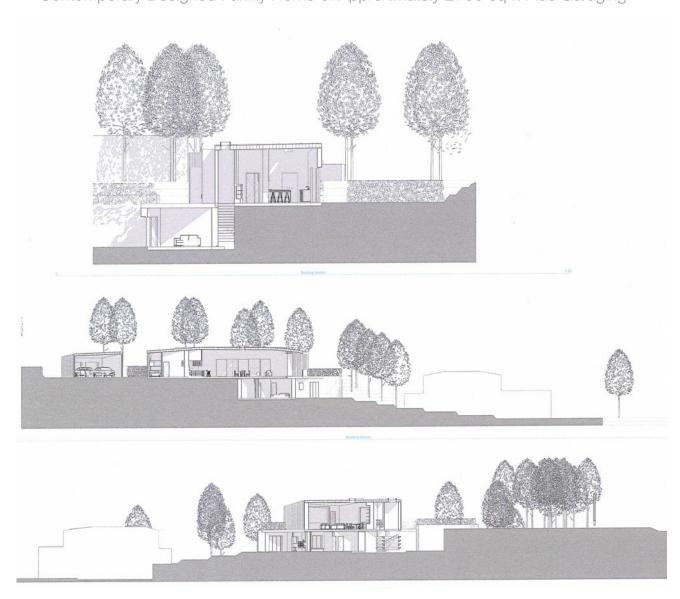

## Offers Around £395,000

Site @ 45 Glen Road, Holywood, BT18 0HB

Viewing by appointment through agent 028 9042 4747

- Planning Permission Past for a Fabulous Detached Home
- Outstanding Sea Views
- Contemporary Designed Family Home of Approximately 2700 sq ft Plus Garaging