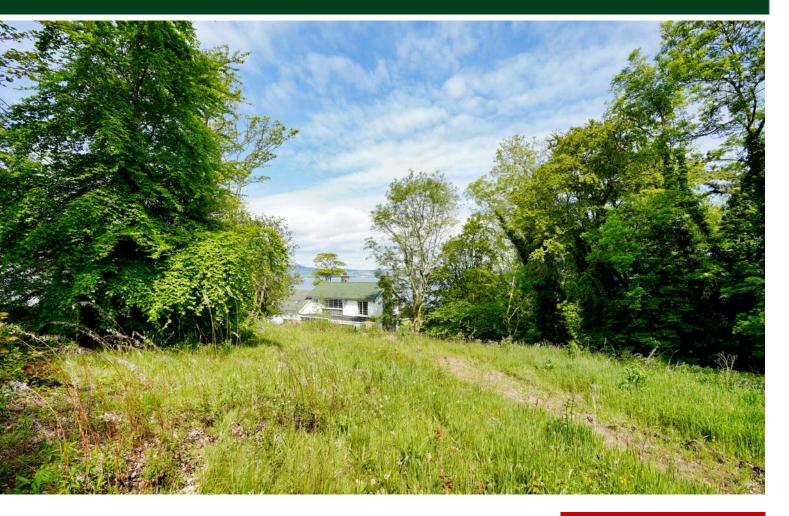

## TEMPLETON ROBINSON

Offering outstanding sea views this exceptional site occupies an elevated position located at the "shore end" of the popular Glen Road just outside Holywood's bustling town.

The site extends ti just over half an acre. The house itself has been very cleverly designed to ensure an excellent degree of privacy and to blend into the topagraphy of the site whilst taking full advantage of the fabulous lough views.

## Offers Around £395,000

Site @ 45 Glen Road, Holywood, BT18 0HB

Viewing by appointment through agent 028 9042 4747

- Planning Permission Past for a Fabulous Detached Home
- Outstanding Sea Views
- Contemporary Designed Family Home of Approximately 2700 sq ft Plus Garaging