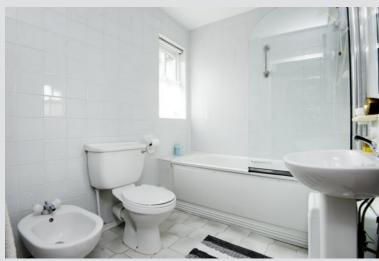

BEDROOM (1): 10' 4" x 9' 9" (3.15m x 2.97m) Wardrobe with high level cupboards.

BEDROOM (2): 10' 5" x 6' 9" (3.18m x 2.06m) Two wardrobes with high level cupboards.

BATHROOM: White suite comprising panelled bath with electric shower over, low flush wc, bidet, pedestal wash hand basin, ceramic tiled floor, fully tiled walls.