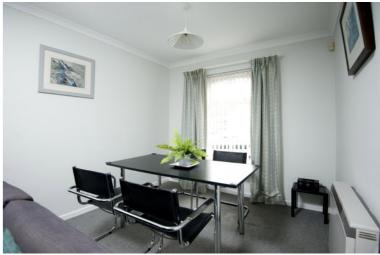

#### Property Comprises

Ground Floor

Front door.

COMMUNAL HALLWAY: Front door to...

ENTRANCE HALL: Built-in robe and double built-in shelved cupboard. Hotpess.

LOUNGE/DINING: 23' 11" x 11' 1" (7.29m x 3.38m) (at widest points). Open fire with marble hearth. Cornicing.