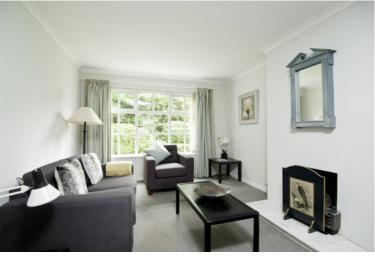

#### Property Comprises

Ground Floor

Front door.

COMMUNAL HALLWAY: Front door to...

ENTRANCE HALL: Built-in robe and double built-in shelved cupboard. Hotpess.

LOUNGE/DINING: 23' 11" x 11' 1" (7.29m x 3.38m) (at widest points). Open fire with marble hearth. Cornicing.