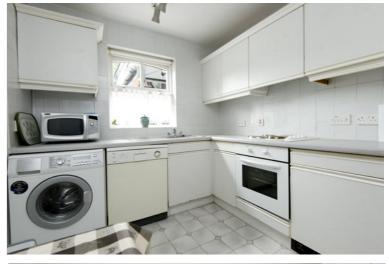

KITCHEN: 9' 2" x 8' 11" (2.79m x 2.72m) Range of high and low level units with formica work surfaces, 4 ring electric hob and oven underneath, extractor hood, part tiled walls, single drainer stainless steel sink unit, ceramic tiled floor, plumbed for washing machine and dishwasher.