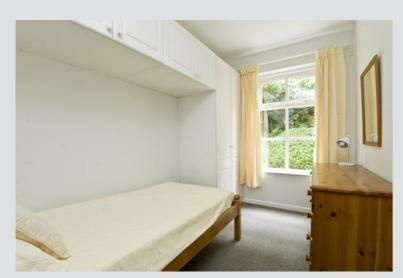

BEDROOM (1): 10' 4" x 9' 9" (3.15m x 2.97m) Wardrobe with high level cupboards.

BEDROOM (2): 10' 5" x 6' 9" (3.18m x 2.06m) Two wardrobes with high level cupboards.

BATHROOM: White suite comprising panelled bath with electric shower over, low flush wc, bidet, pedestal wash hand basin, ceramic tiled floor, fully tiled walls.