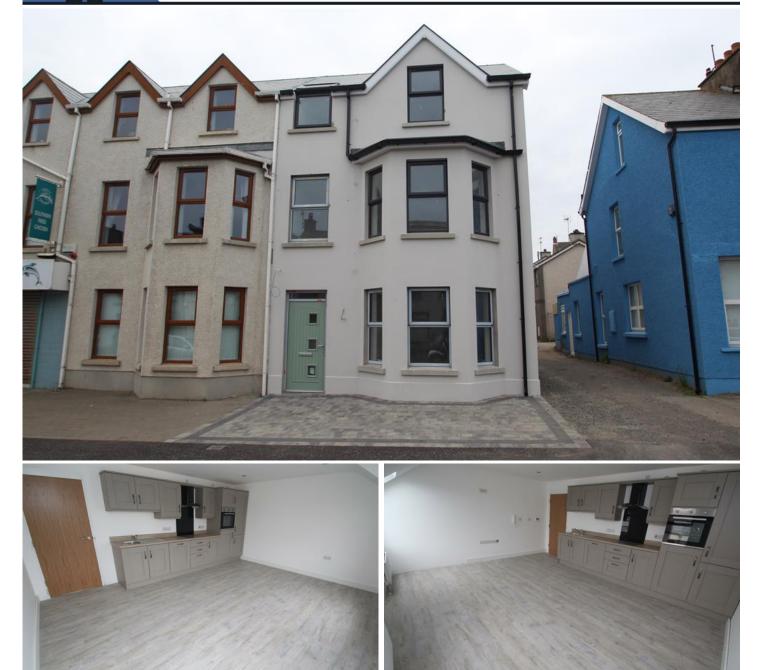

# 3 The Pebbles, 96 Causeway Street, Portrush, BT56 8AE

- Penthouse Apartment
- Oil Fired Central Heating
- New Build

- 2 Bedrooms
- uPVC Double Glazing
- Private Parking

### ADDITIONAL KEY FEATURES

- Well Presented Throughout
- Excellent Central Location
- Close to Local Amenities
- Ideal Holiday Home
- Management Fees TBC
- Rates TBC

This excellent 2 bedroom apartment is situated in the popular seaside resort of Portrush. The delightful apartment is in an excellent central location and is within easy walking distance to the town centre, championship golf courses, local beaches, first class restaurants, shops and transport links. The property also comes with one private parking space.

The apartment has recently been built and finished to a high standard throughout and benefits from oil fired central heating, uPVC double glazing and thermal insulation on all internal walls for cost effective heating.

#### BEDROOM 2 (12'11" x 8'2")(3.93m x 2.48m)

Carpet, power points, TV point.

**OPEN PLAN KITCHEN/LIVING ROOM (17'2" x 14'1")(5.23m x 4.29m)** Laminate flooring, eye and low level units, stainless steel sink unit, integrated oven and hob, extractor, integrated dishwasher, integrated fridge/freezer, power points, TV point with HDMI, recessed spotlights, intercom system.