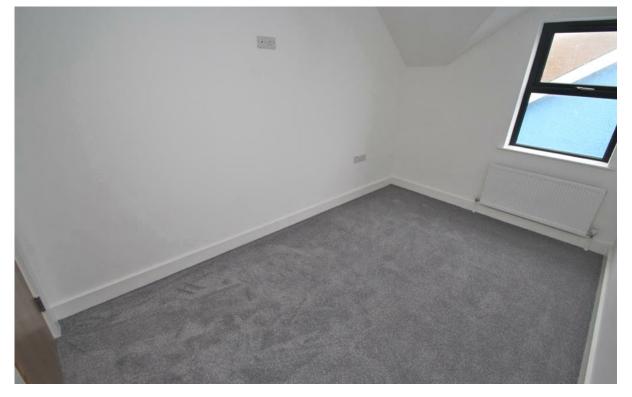

#### BEDROOM 1 (12'11" x 8'2")(3.93m x 2.48m)

Carpet, power points, TV point.

#### BEDROOM 2 (12'11" x 8'2")(3.93m x 2.48m)

Carpet, power points, TV point.

**OPEN PLAN KITCHEN/LIVING ROOM (17'2" x 14'1")(5.23m x 4.29m)** Laminate flooring, eye and low level units, stainless steel sink unit, integrated oven and hob, extractor, integrated dishwasher, integrated fridge/freezer, power points, TV point with HDMI, recessed spotlights, intercom system.