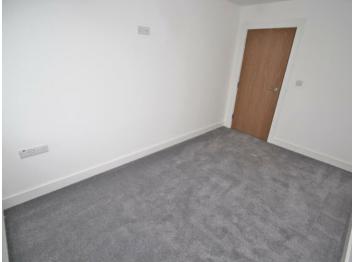

#### BEDROOM 1 (12'11" x 8'2")(3.93m x 2.48m)

Carpet, power points, TV point.

#### BEDROOM 2 (12'11" x 8'2")(3.93m x 2.48m)

Carpet, power points, TV point.

**OPEN PLAN KITCHEN/LIVING ROOM (17'2" x 14'1")(5.23m x 4.29m)** Laminate flooring, eye and low level units, stainless steel sink unit, integrated oven and hob, extractor, integrated dishwasher, integrated fridge/freezer, power points, TV point with HDMI, recessed spotlights, intercom system.