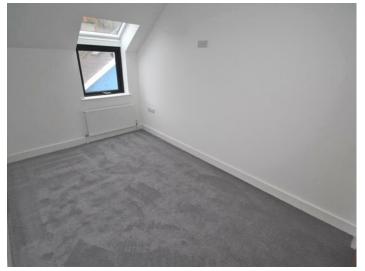

#### BEDROOM 1 (12'11" x 8'2")(3.93m x 2.48m)

Carpet, power points, TV point.

#### BEDROOM 2 (12'11" x 8'2")(3.93m x 2.48m)

Carpet, power points, TV point.

**OPEN PLAN KITCHEN/LIVING ROOM (17'2" x 14'1")(5.23m x 4.29m)** Laminate flooring, eye and low level units, stainless steel sink unit, integrated oven and hob, extractor, integrated dishwasher, integrated fridge/freezer, power points, TV point with HDMI, recessed spotlights, intercom system.