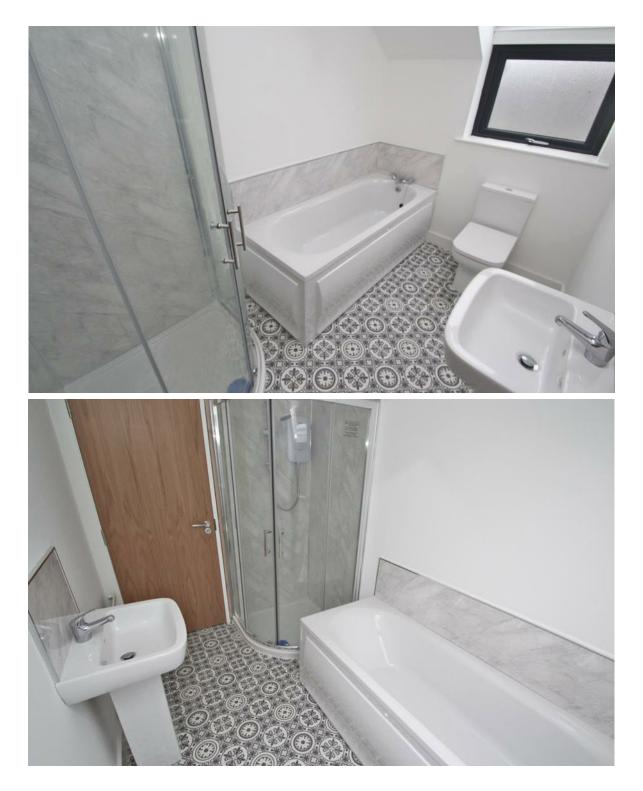

#### BATHROOM (9'1" x 6'0")(2.77m x 1.82m)

Vinyl flooring, WC, wash hand basin with PVC splashback, panel bath with PVC splashback, corner shower cubicle with PVC cladding, extractor.