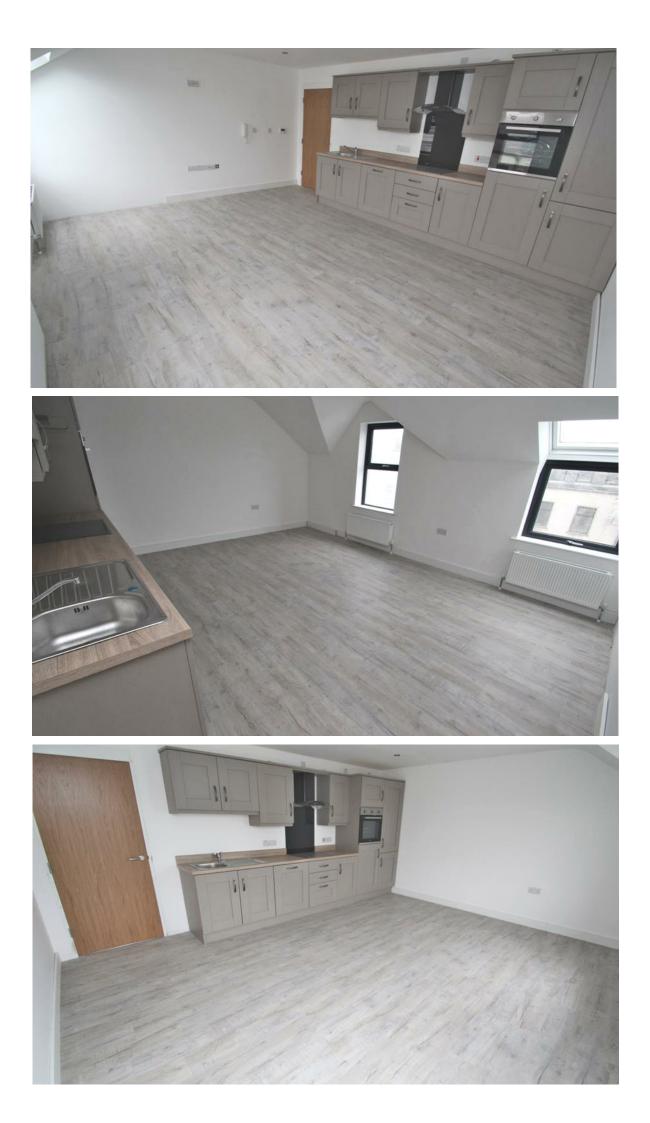

#### BEDROOM 2 (12'11" x 8'2")(3.93m x 2.48m)

Carpet, power points, TV point.

**OPEN PLAN KITCHEN/LIVING ROOM (17'2" x 14'1")(5.23m x 4.29m)** Laminate flooring, eye and low level units, stainless steel sink unit, integrated oven and hob, extractor, integrated dishwasher, integrated fridge/freezer, power points, TV point with HDMI, recessed spotlights, intercom system.