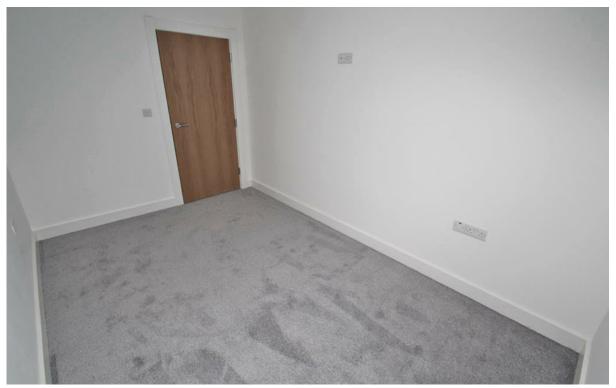

#### BEDROOM 1 (12'11" x 8'2")(3.93m x 2.48m)

Carpet, power points, TV point.

#### BEDROOM 2 (12'11" x 8'2")(3.93m x 2.48m)

Carpet, power points, TV point.

**OPEN PLAN KITCHEN/LIVING ROOM (17'2" x 14'1")(5.23m x 4.29m)** Laminate flooring, eye and low level units, stainless steel sink unit, integrated oven and hob, extractor, integrated dishwasher, integrated fridge/freezer, power points, TV point with HDMI, recessed spotlights, intercom system.