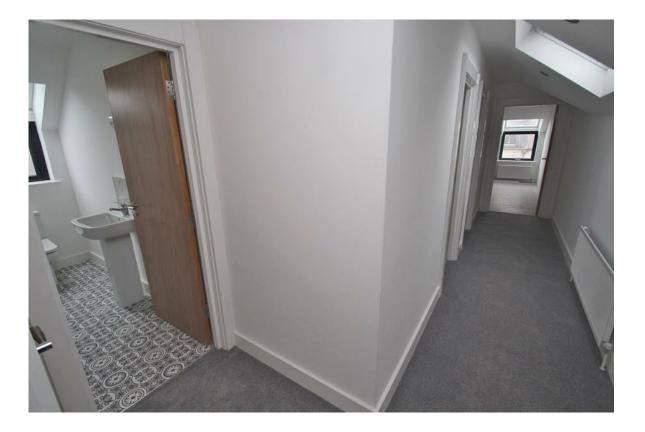

#### HALLWAY

Carpet, power points, alarm panel, hotpress (plumbed for washing machine), recessed spotlights.