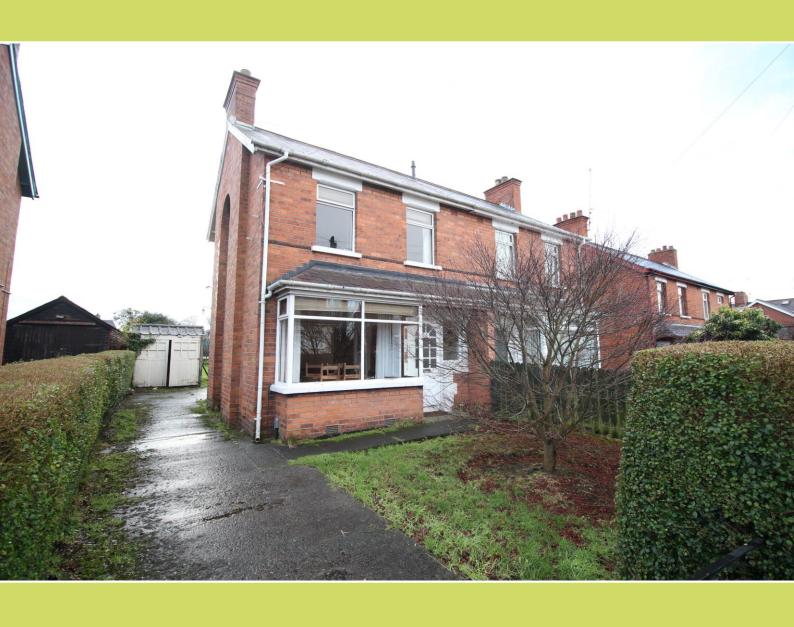

7 Haypark Gardens, Belfast, BT7 3FL Offers Around £177,500

This charming red brick semi-detached property, set just off Haypark Avenue is sure to appeal to a wide variety of purchasers. Internally, this property offers spacious accommodation, a hallway with feature original stained glass window and original tiled floor, lounge with feature fireplace open to dining room with a large bay window and a modern fitted kitchen. On the first floor this property comprises of white bathroom suite and three wellproportioned bedrooms. Externally the property benefits from a front garden with driveway and detached garage as well as an extensive enclosed rear garden. This property is situated close to a wealth of amenities including the restaurants, shops and pubs on the Ormeau Road, Ormeau Park and Forestside shopping centre, as well as top local schools. Five minutes from Belfast City Centre this property is close to excellent public transport links and easy access to main arterial routes.