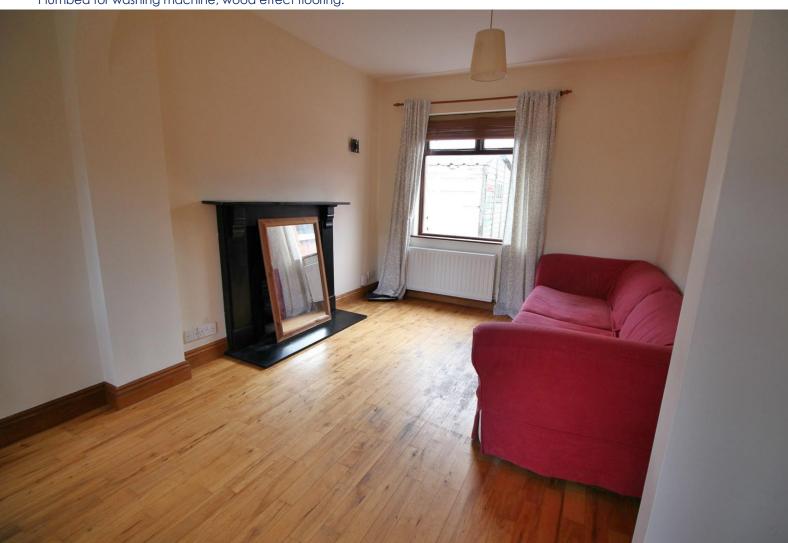

# LOUNGE OPEN TO DINING ROOM

Wooden floors throughout, feature fireplace, feature bay window.