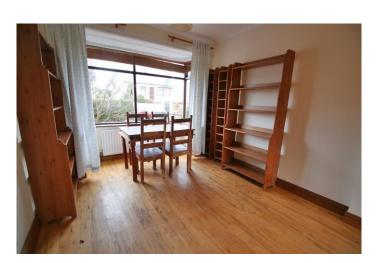

# LOUNGE OPEN TO DINING ROOM

Wooden floors throughout, feature fireplace, feature bay window.