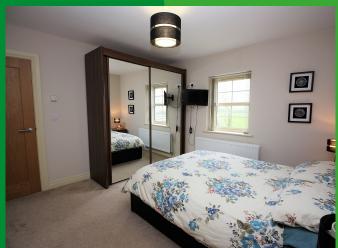

#### **Features**

- Spacious hallway with tiled floor and spindled staircase to 1st floor
- Downstairs WC with wash hand basin and separate cloaks cupboard
- 3 spacious bedrooms, master bedroom with ensuite shower room
- Drawing room with contemporary style fireplace and gas fire
- Contemporary style oak interior doors
- Modern bathroom with corner bath and thermostatically controlled shower fitment and wall mounted wash hand basin. Heated towel rail
- Beautifully styled kitchen with ample high and low level units including built-in fridge/freezer, dishwasher, built-in oven and inset gas hob, tiled floor and feature part tiled walls
- Separate utility room with tiled floor and feature part tiled walls
- PVC double glazed windows
- PVC double glazed rear door
- PVC front door
- Tarmac driveway
- Enclosed rear garden laid out in lawns
- Private aspect to rear
- Gas central heating