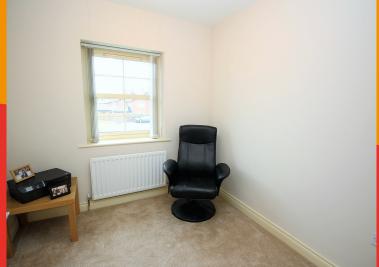

#### **Features**

- Spacious hallway with tiled floor and spindled staircase to 1st floor
- Downstairs WC with wash hand basin and separate cloaks cupboard
- 3 spacious bedrooms, master bedroom with ensuite shower room
- Drawing room with contemporary style fireplace and gas fire
- Contemporary style oak interior doors
- Modern bathroom with corner bath and thermostatically controlled shower fitment and wall mounted wash hand basin. Heated towel rail
- Beautifully styled kitchen with ample high and low level units including built-in fridge/freezer, dishwasher, built-in oven and inset gas hob, tiled floor and feature part tiled walls
- Separate utility room with tiled floor and feature part tiled walls
- PVC double glazed windows
- PVC double glazed rear door
- PVC front door
- Tarmac driveway
- Enclosed rear garden laid out in lawns
- Private aspect to rear
- Gas central heating