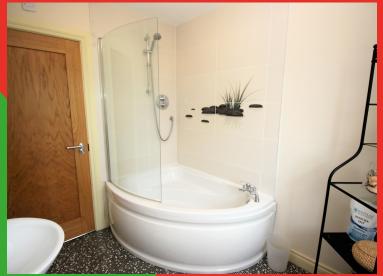

#### **Features**

- Spacious hallway with tiled floor and spindled staircase to 1st floor
- Downstairs WC with wash hand basin and separate cloaks cupboard
- 3 spacious bedrooms, master bedroom with ensuite shower room
- Drawing room with contemporary style fireplace and gas fire
- Contemporary style oak interior doors
- Modern bathroom with corner bath and thermostatically controlled shower fitment and wall mounted wash hand basin. Heated towel rail
- Beautifully styled kitchen with ample high and low level units including built-in fridge/freezer, dishwasher, built-in oven and inset gas hob, tiled floor and feature part tiled walls
- Separate utility room with tiled floor and feature part tiled walls
- PVC double glazed windows
- PVC double glazed rear door
- PVC front door
- Tarmac driveway
- Enclosed rear garden laid out in lawns
- Private aspect to rear
- Gas central heating