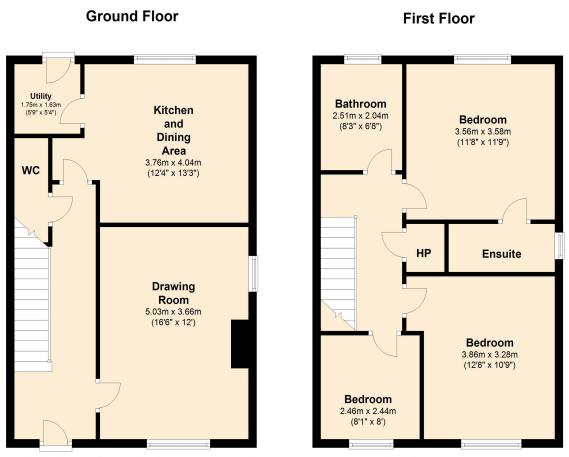

#### **Key Information**

| Tenure:         | Freehold                                             |
|-----------------|------------------------------------------------------|
| Ground Rent:    | NIL                                                  |
| Rates:          | £ 1047 per year as of 12/5/18                        |
| Service Charge: | £115 per year                                        |
| Floor area:     | 1345.5 sq.ft. approx (Land and Property<br>Services) |