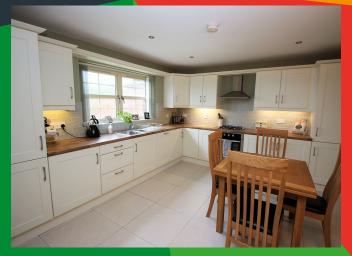

#### **Features**

- Spacious hallway with tiled floor and spindled staircase to 1st floor
- Downstairs WC with wash hand basin and separate cloaks cupboard
- 3 spacious bedrooms, master bedroom with ensuite shower room
- Drawing room with contemporary style fireplace and gas fire
- Contemporary style oak interior doors
- Modern bathroom with corner bath and thermostatically controlled shower fitment and wall mounted wash hand basin. Heated towel rail
- Beautifully styled kitchen with ample high and low level units including built-in fridge/freezer, dishwasher, built-in oven and inset gas hob, tiled floor and feature part tiled walls
- Separate utility room with tiled floor and feature part tiled walls
- PVC double glazed windows
- PVC double glazed rear door
- PVC front door
- Tarmac driveway
- Enclosed rear garden laid out in lawns
- Private aspect to rear
- Gas central heating