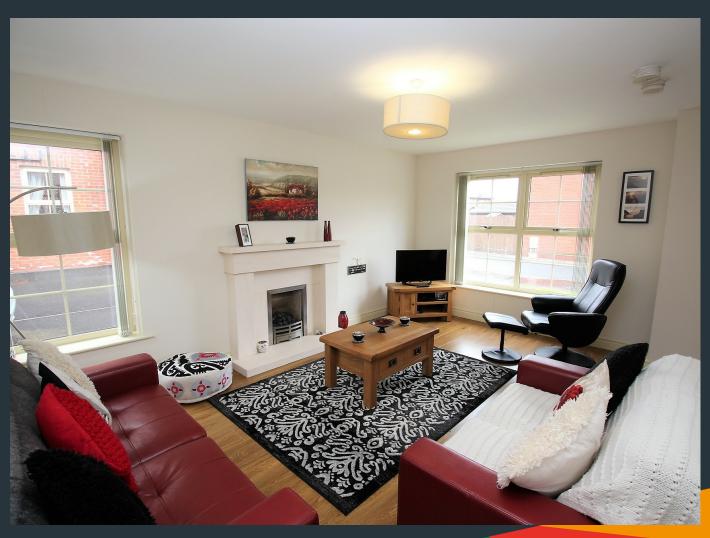

#### **Features**

- Spacious hallway with tiled floor and spindled staircase to 1st floor
- Downstairs WC with wash hand basin and separate cloaks cupboard
- 3 spacious bedrooms, master bedroom with ensuite shower room
- Drawing room with contemporary style fireplace and gas fire
- Contemporary style oak interior doors
- Modern bathroom with corner bath and thermostatically controlled shower fitment and wall mounted wash hand basin. Heated towel rail
- Beautifully styled kitchen with ample high and low level units including built-in fridge/freezer, dishwasher, built-in oven and inset gas hob, tiled floor and feature part tiled walls
- Separate utility room with tiled floor and feature part tiled walls
- PVC double glazed windows
- PVC double glazed rear door
- PVC front door
- Tarmac driveway
- Enclosed rear garden laid out in lawns
- Private aspect to rear
- Gas central heating