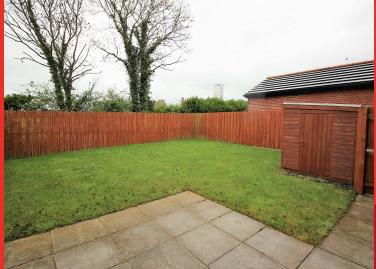

#### **Features**

- Spacious hallway with tiled floor and spindled staircase to 1st floor
- Downstairs WC with wash hand basin and separate cloaks cupboard
- 3 spacious bedrooms, master bedroom with ensuite shower room
- Drawing room with contemporary style fireplace and gas fire
- Contemporary style oak interior doors
- Modern bathroom with corner bath and thermostatically controlled shower fitment and wall mounted wash hand basin. Heated towel rail
- Beautifully styled kitchen with ample high and low level units including built-in fridge/freezer, dishwasher, built-in oven and inset gas hob, tiled floor and feature part tiled walls
- Separate utility room with tiled floor and feature part tiled walls
- PVC double glazed windows
- PVC double glazed rear door
- PVC front door
- Tarmac driveway
- Enclosed rear garden laid out in lawns
- Private aspect to rear
- Gas central heating