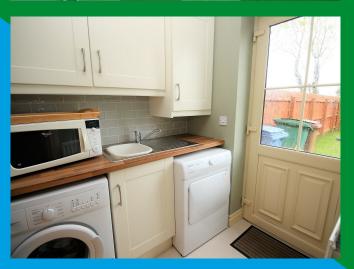

#### **Features**

- Spacious hallway with tiled floor and spindled staircase to 1st floor
- Downstairs WC with wash hand basin and separate cloaks cupboard
- 3 spacious bedrooms, master bedroom with ensuite shower room
- Drawing room with contemporary style fireplace and gas fire
- Contemporary style oak interior doors
- Modern bathroom with corner bath and thermostatically controlled shower fitment and wall mounted wash hand basin. Heated towel rail
- Beautifully styled kitchen with ample high and low level units including built-in fridge/freezer, dishwasher, built-in oven and inset gas hob, tiled floor and feature part tiled walls
- Separate utility room with tiled floor and feature part tiled walls
- PVC double glazed windows
- PVC double glazed rear door
- PVC front door
- Tarmac driveway
- Enclosed rear garden laid out in lawns
- Private aspect to rear
- Gas central heating