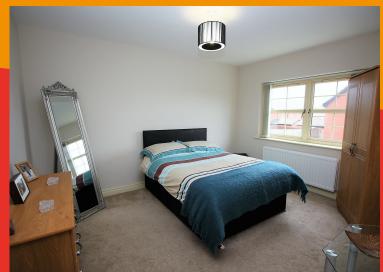

#### **Features**

- Spacious hallway with tiled floor and spindled staircase to 1st floor
- Downstairs WC with wash hand basin and separate cloaks cupboard
- 3 spacious bedrooms, master bedroom with ensuite shower room
- Drawing room with contemporary style fireplace and gas fire
- Contemporary style oak interior doors
- Modern bathroom with corner bath and thermostatically controlled shower fitment and wall mounted wash hand basin. Heated towel rail
- Beautifully styled kitchen with ample high and low level units including built-in fridge/freezer, dishwasher, built-in oven and inset gas hob, tiled floor and feature part tiled walls
- Separate utility room with tiled floor and feature part tiled walls
- PVC double glazed windows
- PVC double glazed rear door
- PVC front door
- Tarmac driveway
- Enclosed rear garden laid out in lawns
- Private aspect to rear
- Gas central heating