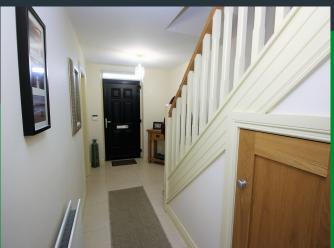

#### **Features**

- Spacious hallway with tiled floor and spindled staircase to 1st floor
- Downstairs WC with wash hand basin and separate cloaks cupboard
- 3 spacious bedrooms, master bedroom with ensuite shower room
- Drawing room with contemporary style fireplace and gas fire
- Contemporary style oak interior doors
- Modern bathroom with corner bath and thermostatically controlled shower fitment and wall mounted wash hand basin. Heated towel rail
- Beautifully styled kitchen with ample high and low level units including built-in fridge/freezer, dishwasher, built-in oven and inset gas hob, tiled floor and feature part tiled walls
- Separate utility room with tiled floor and feature part tiled walls
- PVC double glazed windows
- PVC double glazed rear door
- PVC front door
- Tarmac driveway
- Enclosed rear garden laid out in lawns
- Private aspect to rear
- Gas central heating