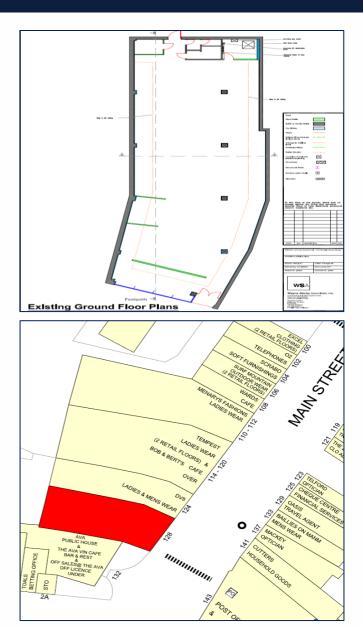

#### Accommodation

The unit provides the following approximate areas:

| Floor              | Sq ft | Sq m |
|--------------------|-------|------|
| Ground Floor Sales | 4,488 | 417  |