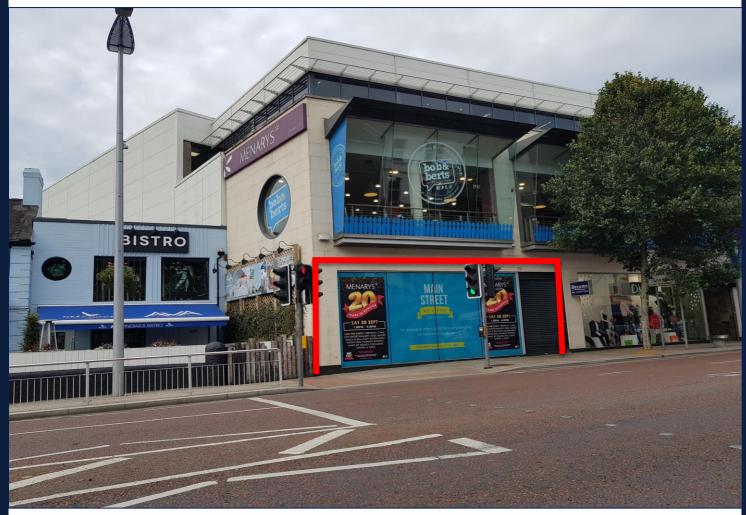

# To Let Prominent Town Centre Retail Unit

## 128 Main St, Bangor

- Prominent Town Centre Retail Unit extending to 4,488 sq ft
- Situated on the town's prime retail pitch, other occupiers in close proximity include Asda, Topshop/Topman, Menarys, Caffe Nero, Greggs, DV8, Boots & TK Maxx.
- Immediately available

The property location is regarded as a prime high street within the Town's retail core and benefits from a high level of pedestrian footfall and the convenience of its proximity to the Town's main public car parks and Rail & Bus Transport hub.

### Description

This property occupies a prominent position within the town centre. The unit remains in a fully fitted state and would be suitable for a variety of uses, subject to the necessary planning consent and is ready for immediate occupation