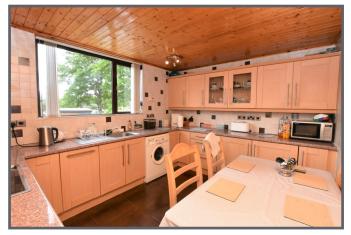

#### **Ground Floor**

**ENTRANCE HALL:** 

uPVC front door leading to an entrance hall, laminate wooden floor

LIVING ROOM: 14' 2" x 14' 3" (4.32m x 4.34m) Feature electric fire, laminate wooden floor

KITCHEN: 10'3" x 11'4" (3.12m x 3.45m)

Excellent range of high and low level units, one bowl stainless steel sink with chrome mixer taps, laminate work surfaces, stainless steel four ring electric hob with stainless steel electric oven, plumbed for washing machine, partly tiled walls, ceramic tiled floor, wooden panelled ceiling.