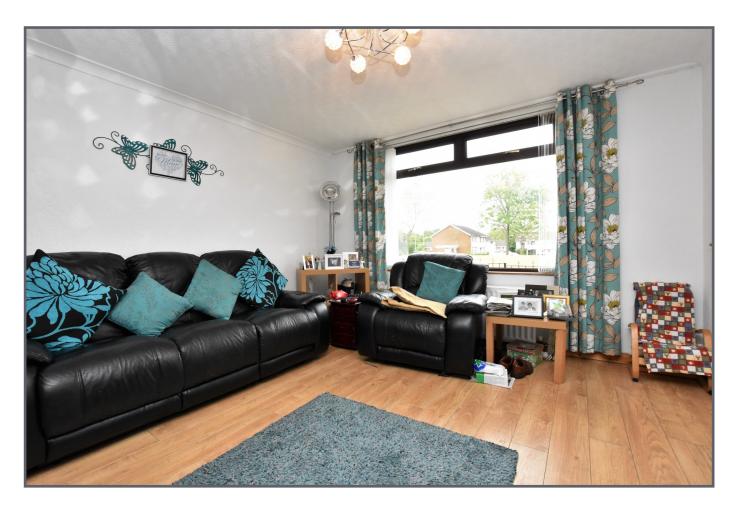

#### **Ground Floor**

**ENTRANCE HALL:** 

uPVC front door leading to an entrance hall, laminate wooden floor

LIVING ROOM: 14' 2" x 14' 3" (4.32m x 4.34m) Feature electric fire, laminate wooden floor

KITCHEN: 10'3" x 11'4" (3.12m x 3.45m)