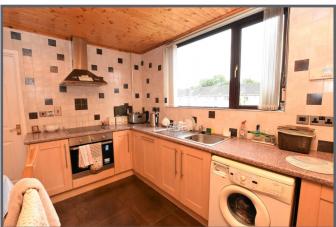

#### **Ground Floor**

**ENTRANCE HALL:** 

uPVC front door leading to an entrance hall, laminate wooden floor

LIVING ROOM: 14' 2" x 14' 3" (4.32m x 4.34m) Feature electric fire, laminate wooden floor

KITCHEN: 10'3" x 11'4" (3.12m x 3.45m)

Excellent range of high and low level units, one bowl stainless steel sink with chrome mixer taps, laminate work surfaces, stainless steel four ring electric hob with stainless steel electric oven, plumbed for washing machine, partly tiled walls, ceramic tiled floor, wooden panelled ceiling.