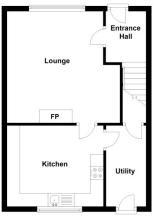

#### **Ground Floor**

**ENTRANCE HALL:** 

uPVC front door leading to an entrance hall, laminate wooden floor

LIVING ROOM: 14' 2" x 14' 3" (4.32m x 4.34m) Feature electric fire, laminate wooden floor

KITCHEN: 10'3" x 11'4" (3.12m x 3.45m)

Excellent range of high and low level units, one bowl stainless steel sink with chrome mixer taps, laminate work surfaces, stainless steel four ring electric hob with stainless steel electric oven, plumbed for washing machine, partly tiled walls, ceramic tiled floor, wooden panelled ceiling.

UTILITY ROOM: 10' 6" x 5' 0" (3.2m x 1.52m) Built in storage

**First Floor** 

BEDROOM (1): 10' 10" x 10' 1" (3.3m x 3.07m)

Built in storagé

BEDROOM (2): 11' 11" x 10' 11" (3.63m x 3.33m)

Built in storage

BEDROOM (3): 8' 3" x 8' 8" (2.51m x 2.64m)