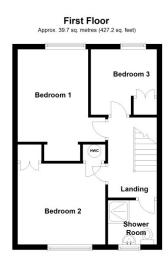

UTILITY ROOM: 10' 6" x 5' 0" (3.2m x 1.52m) Built in storage

**First Floor** 

BEDROOM (1): 10' 10" x 10' 1" (3.3m x 3.07m)

Built in storagé

BEDROOM (2): 11' 11" x 10' 11" (3.63m x 3.33m)

Built in storage

BEDROOM (3): 8' 3" x 8' 8" (2.51m x 2.64m)

Built in storagé

BATHROOM: 6' 1" x 6' 3" (1.85m x 1.91m)

White suite comprising a walk in shower cubicle with a thermostatically controlled shower, vanity wash hand basin with chrome mixer taps, low flush WC, partly tiled walls, partly PVC panelled walls, extractor fan, wooden panelled ceiling