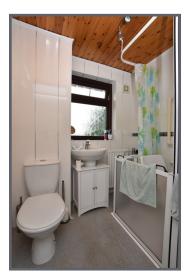

Built in storagé

BATHROOM: 6' 1" x 6' 3" (1.85m x 1.91m)

White suite comprising a walk in shower cubicle with a thermostatically controlled shower, vanity wash hand basin with chrome mixer taps, low flush WC, partly tiled walls, partly PVC panelled walls, extractor fan, wooden panelled ceiling