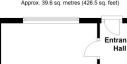

#### **Ground Floor**

**ENTRANCE HALL:** 

uPVC front door leading to an entrance hall, laminate wooden floor

LIVING ROOM: 14' 2" x 14' 3" (4.32m x 4.34m) Feature electric fire, laminate wooden floor

KITCHEN: 10'3" x 11'4" (3.12m x 3.45m)