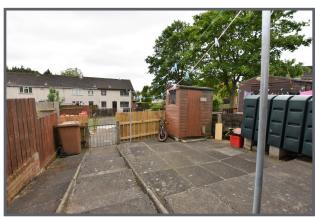

Enclosed paved garden to the rear

**Ground Floor** 

Total area: approx. 79.3 sq. metres (853.7 sq. feet)