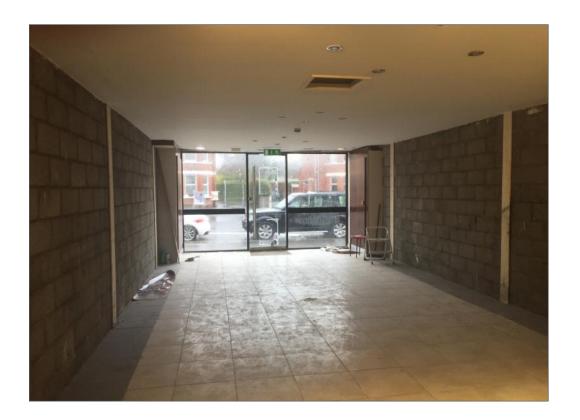

## **Description**

The property comprises a prominent three storey commercial building with excellent frontage and visibility on to the Lisburn Road.

The ground floor provides well appointed retail accommodation fitted to include glazed aluminium shop front, tiled flooring, blockwork walls, kitchen area, WC and electric roller shutter door access from the rear.