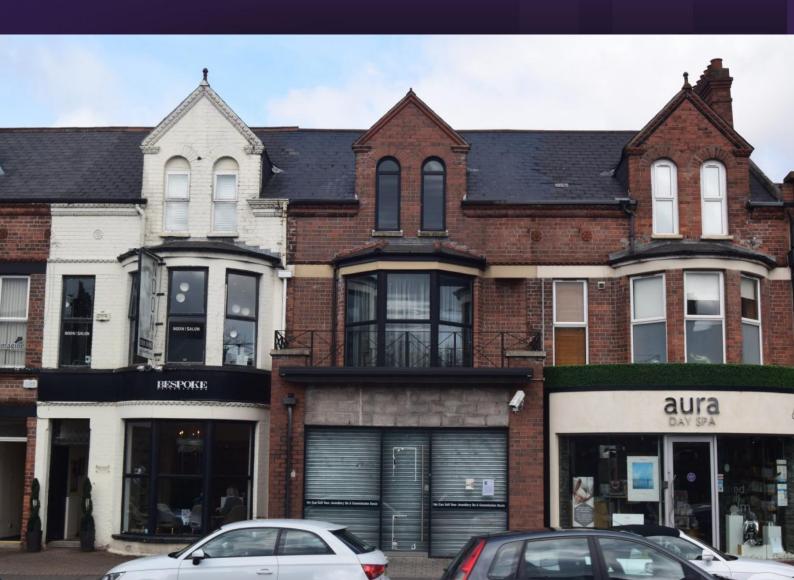

#### Location

The subject property is located on the Lisburn Road, one of Belfast's main arterial routes and one of Belfast's most affluent retail, restaurant and fashion destinations.

The property is located in a prime section of the road in close proximity to Drumglass Park and benefits from high levels of passing vehicular and pedestrian traffic.

## **Description**

The property comprises a prominent three storey commercial building with excellent frontage and visibility on to the Lisburn Road.

The ground floor provides well appointed retail accommodation fitted to include glazed aluminium shop front, tiled flooring, blockwork walls, kitchen area, WC and electric roller shutter door access from the rear.

Neighbouring occupiers include Oliver Bonas, Gerry Weber, Eden Park, Rojo, Bloc Blinds and numerous restaurants and cafes. Marks and Spencer Simply Food store is also a short walk from the subject.