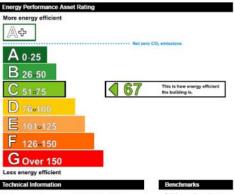

### **EPC**

his certificate shows the energy rating of this building. It indicates the energy efficiency of the juilding fabric and the heating, ventilation, cooling and lighting systems. The rating is compare to be benchmarks for this type of building: one appropriate for new buildings and one appropriat or existing buildings. There is more advice on how to interpret this information on the website for

# Benramerks Buildings similar to this one could have rating as follows: 27 If newly built 72 If typical of the existing stock