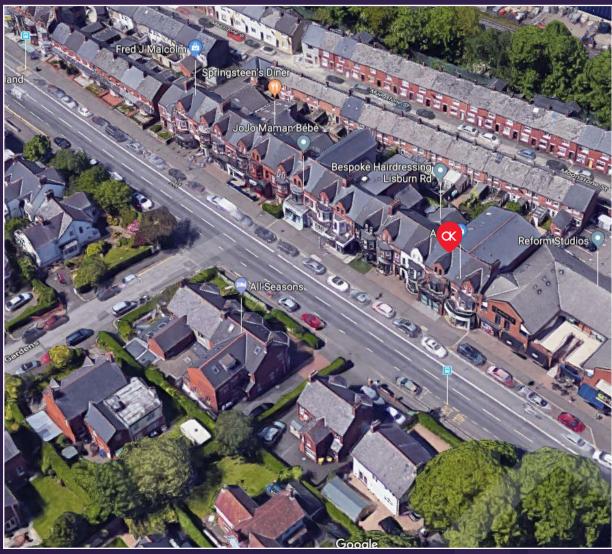

iver Bonas, Gerry Weber, Eden Park, Rojo, Bloc Blinds and numerous restaurants and cafes. Marks and Spencer Simply Food store is also a short walk from the subject.

### Accommodation

The property has been measured in accordance with the RICS Code of Measuring Practice 6th Edition:-

Ground Floor : 600 sq ft 56 sq m

#### **Lease Details**

Term : By negotiation. Rent : £18,000 p.a.

Repairs : Internal repairing lease.

**Insurance**: Tenant to reimburse the landlord.

#### Rateable Value

We have been advised by the Land and Property Services of the following for the property: -

NAV - £16,400

Estimated Rates Payable - £9,885

(Based on the rate in the £ for Belfast 2018/2019 £0.602803)

#### VAT

All prices quoted are exclusive of but may be liable to VAT.







## **Location Maps**



FOR INDICATIVE PURPOSES ONLY

#### **Osborne King**

The Metro Building 6-9 Donegall Square South Belfast BT1 5JA

T: 028 9027 0000 F: 028 9027 0011

E: property@osborneking.com

@OsborneKingNI

RICHARD McCAIG

T: 02890 270034 **M**: 07903 525280



As a business carrying out estate agency work we are required to verify the identity of both the vendor and the purchaser as outlined in the following: The Money Laundering, Terrorist Financing and Transfer of Funds (Information on the Payer) Regulations 2017 (http://www.legislation.gov.uk/ uksi/2017/692/made). Any information and documentation provided by you will be held for a period of five years from when you cease to have a contractual relationship with Osborne King. The information will be held in accordance with General Data Protection