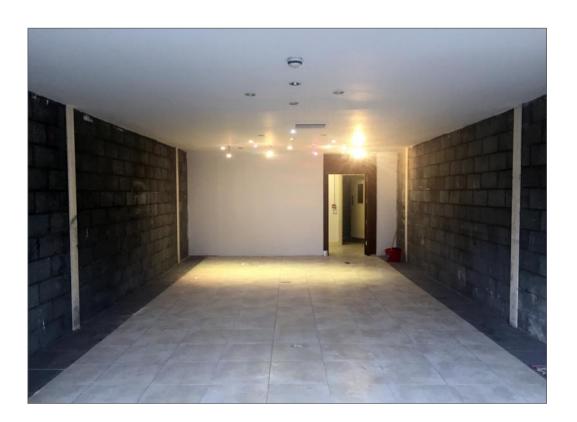

## **Description**

The property comprises a prominent three storey commercial building with excellent frontage and visibility on to the Lisburn Road.

The ground floor provides well appointed retail accommodation fitted to include glazed aluminium shop front, tiled flooring, blockwork walls, kitchen area, WC and electric roller shutter door access from the rear.