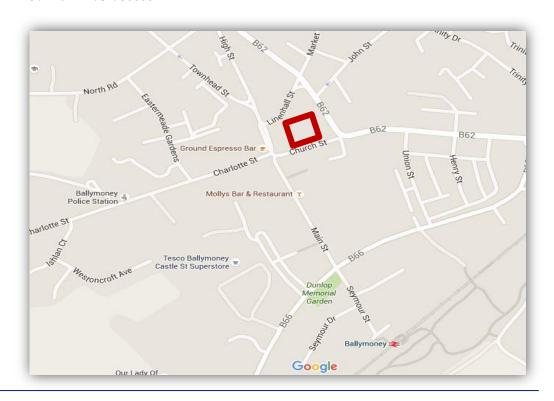

The subject is located on a prominent position on Church Street within Ballymoney's central retail area. The unit benefits from on-street parking and is a short walk from the town's bus and rail stations.