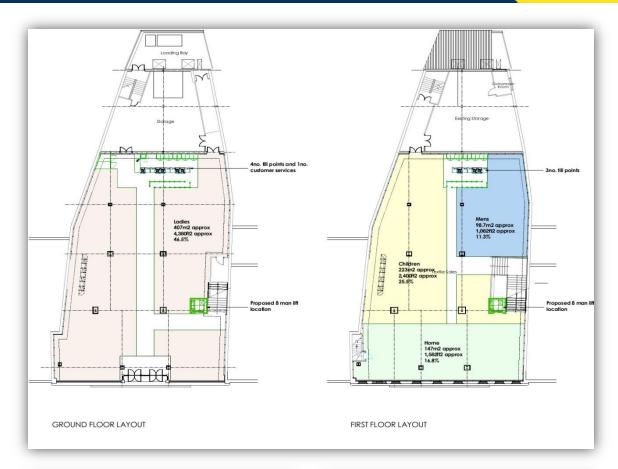

#### **Accommodation Details**

| FLOOR  | DESCRIPTION                               | AREAS                      |                                |
|--------|-------------------------------------------|----------------------------|--------------------------------|
| GROUND | Retail Area<br>Rear Store<br>WC provision | c. 511 sq m<br>c. 149 sq m | (5,500 sq ft)<br>(1,600 sq ft) |
| FIRST  | Retail Area<br>Rear Store                 | c. 511 sq m<br>c. 149 sq m | (5,500 sq ft)<br>(1,600 sq ft) |
|        | NET INTERNAL AREA                         | c. 1,320 sq m              | (14,200 sq ft)                 |
| SECOND | Void (could be reutilised)                |                            |                                |