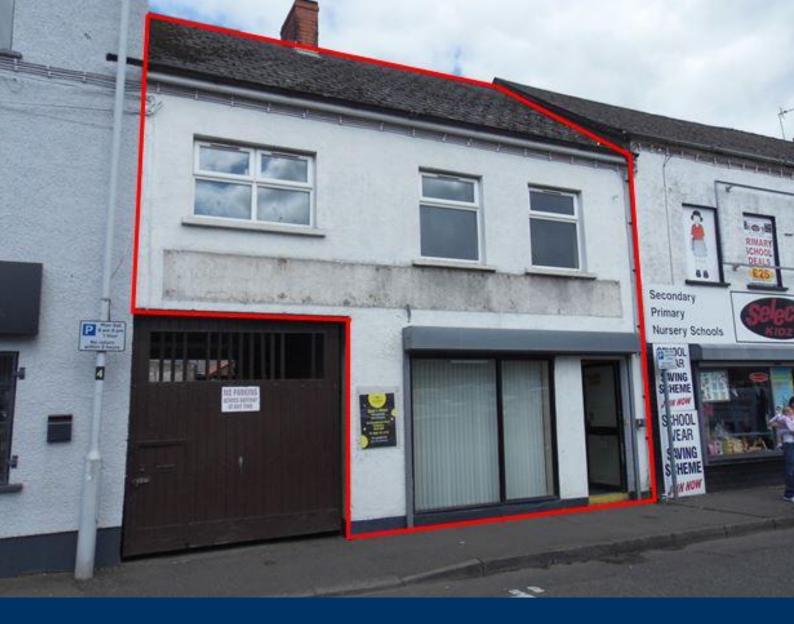

# 51 Springwell Street, Ballymena, BT43 6AT

### **LOCATION & DESCRIPTION**

The subject premises are located on Springwell Street, just off Ballymoney Street and mid way between the Tower Centre and Fairhill Shopping Centre.

The accommodation is arranged over two floors and is fitted to include carpeted flooring, painted / plastered walls, suspended ceilings, strip fluorescent lighting, perimeter / floor trunking, air conditioning, wall mounted electric heaters, kitchenette and wc.

The property was previously occupied as a professional office however it would be suitable for a wide variety of retail uses subject to any necessary planning consents.

Neighbouring occupiers include Select Kidz, RF Linton and Potter & Moore.