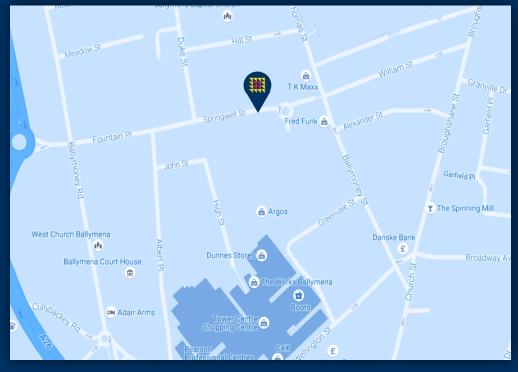

### **LOCATION & DESCRIPTION**

The subject premises are located on Springwell Street, just off Ballymoney Street and mid way between the Tower Centre and Fairhill Shopping Centre.

The accommodation is arranged over two floors and is fitted to include carpeted flooring, painted / plastered walls, suspended ceilings, strip fluorescent lighting, perimeter / floor trunking, air conditioning, wall mounted electric heaters, kitchenette and wc.

The property was previously occupied as a professional office however it would be suitable for a wide variety of retail uses subject to any necessary planning consents.

Neighbouring occupiers include Select Kidz, RF Linton and Potter & Moore.