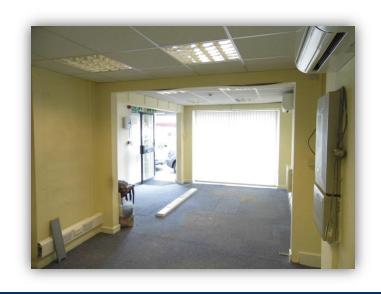

### **LOCATION & DESCRIPTION**

The subject premises are located on Springwell Street, just off Ballymoney Street and mid way between the Tower Centre and Fairhill Shopping Centre.

The accommodation is arranged over two floors and is fitted to include carpeted flooring, painted / plastered walls, suspended ceilings, strip fluorescent lighting, perimeter / floor trunking, air conditioning, wall mounted electric heaters, kitchenette and wc.

#### **GROUND FLOOR**

Office c. 52 sq m (564 sq ft)

FIRST FLOOR

Office c. 59 sq m (637 sq ft)

WC

TOTAL c. 111 sq m (1,201 sq ft)