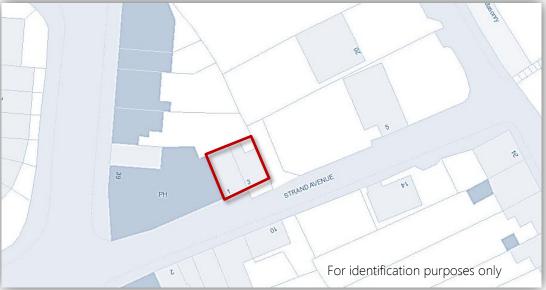

## **LOCATION & DESCRIPTION**

Millisle Village is situated on the east coast of the Ards Peninsula and is located c. 8 miles from Bangor and c. 7 miles from Newtownards.

The subject assets are located on Strand Avenue, just off the Main Street within the centre of the village and comprises of 2 No. derelict semi-detached dwellings.

## **ACCOMMODATION**

| UNIT            | AREA SQ M  | AREA SQ FT     |
|-----------------|------------|----------------|
| 1 STRAND AVENUE | c. 96 SO M | c. 1,033 SQ FT |
| 3 STRAND AVENUE | c. 94 SQ M | c. 1,011 SQ FT |