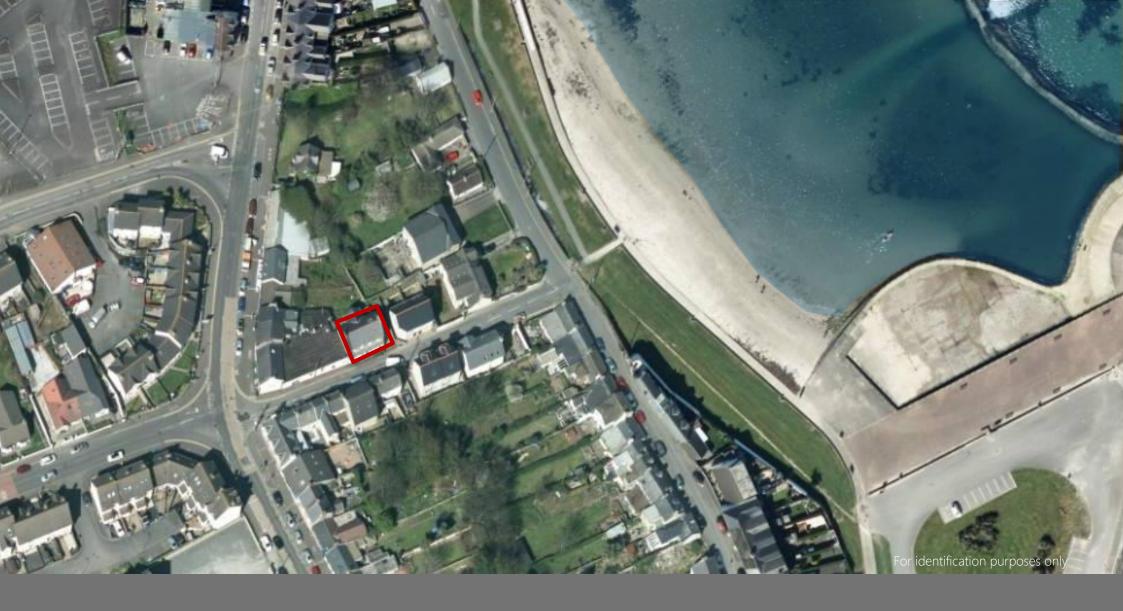

## **LOCATION & DESCRIPTION**

Millisle Village is situated on the east coast of the Ards Peninsula and is located c. 8 miles from Bangor and c. 7 miles from Newtownards.

The subject assets are located on Strand Avenue, just off the Main Street within the centre of the village and comprises of 2 No. derelict semi-detached dwellings.