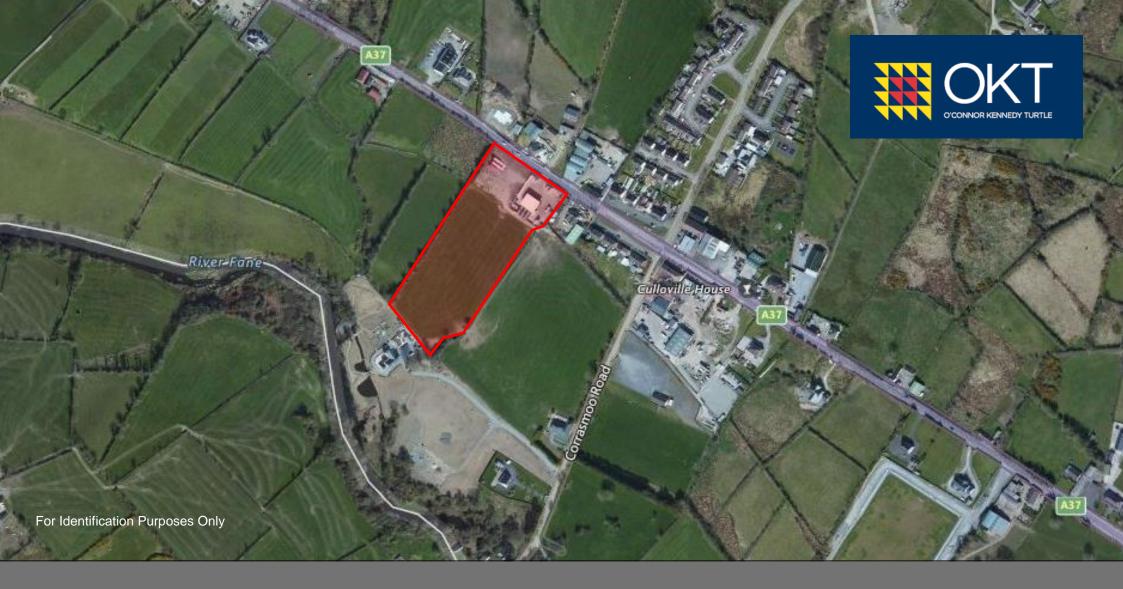

### **LOCATION & DESCRIPTION**

The lands are located within the village of Cullaville close to the Town of Crossmaglen, in very close proximity to the boarder with the Republic of Ireland.

The main road network to Belfast and Dublin is some 10 miles distant at Dundalk, where the A37 / N53 enjoys a North / South connection.

The subject comprises a commercial yard and a block of agricultural land, having a frontage to Concession Road and with access to same. The front portion of the holding extending to c. 1 acre is laid out as hard standing, being fenced onto the roadway by palisade fencing. Two entrance gates to site. The yard is part concrete and part hard core.