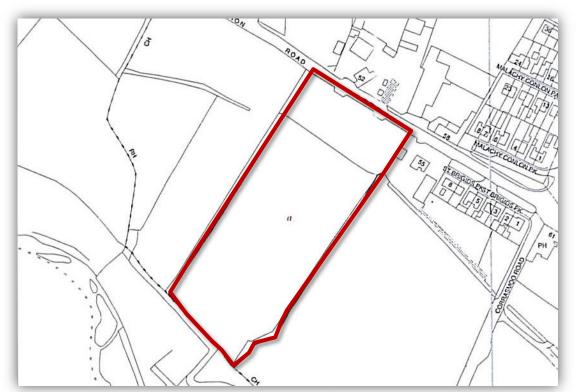

The subject comprises a commercial yard and a block of agricultural land, having a frontage to Concession Road and with access to same. The front portion of the holding extending to c. 1 acre is laid out as hard standing, being fenced onto the roadway by palisade fencing. Two entrance gates to site. The yard is part concrete and part hard core.

#### **ACCOMMODATION**

| UNIT              | AREA (HECTARES) | AREA (ACRES)   |
|-------------------|-----------------|----------------|
| Yard              | c. 0.44 Ha      | c. 1.08 Acres  |
| Agricultural Land | c. 1.7 Ha       | c. 4.165 Acres |