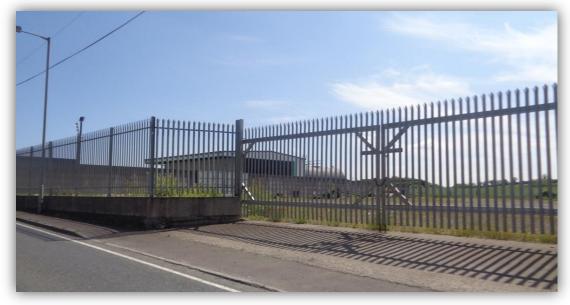

The subject comprises a commercial yard and a block of agricultural land, having a frontage to Concession Road and with access to same. The front portion of the holding extending to c. 1 acre is laid out as hard standing, being fenced onto the roadway by palisade fencing. Two entrance gates to site. The yard is part concrete and part hard core.

Note – The building located on the land is of a temporary nature and may be removed prior to