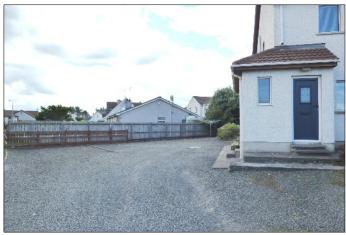

#### **EXTERIOR FEATURES**

Parking area to side, patio area to the rear with an array of tree's, plants and shrubbery. Outside store.