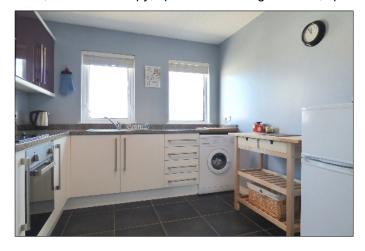

#### Kitchen / Dining:

9'9 x 9'2 (2.97m x 2.79m) with eye and low level units, single drainer stainless steel sink unit, CDA integrated hob and oven, extractor canopy, space for washing machine, space for undercounter fridge, tiled floor.