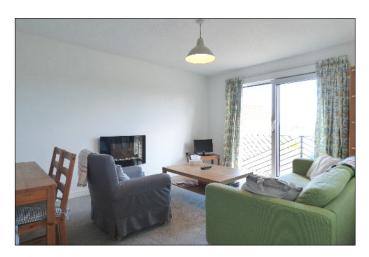

14'8 x 11'4 (4.47m x 3.45m) with wall mounted electric fire, television point, uPVC patio doors leading to:

**Balcony:** 3.66m x 0.99m (12' 0" x 3' 3")