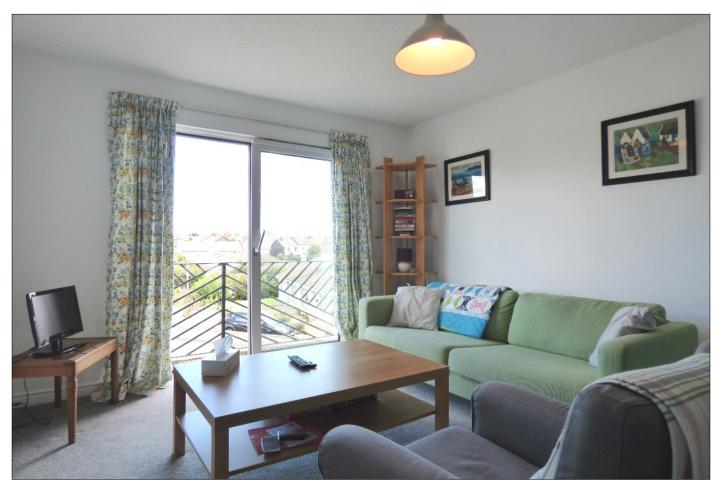

14'8 x 11'4 (4.47m x 3.45m) with wall mounted electric fire, television point, uPVC patio doors leading to:

**Balcony:** 3.66m x 0.99m (12' 0" x 3' 3")