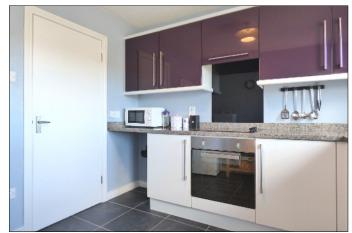

#### Kitchen / Dining:

9'9 x 9'2 (2.97m x 2.79m) with eye and low level units, single drainer stainless steel sink unit, CDA integrated hob and oven, extractor canopy, space for washing machine, space for undercounter fridge, tiled floor.