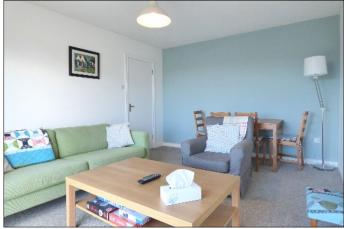

14'8 x 11'4 (4.47m x 3.45m) with wall mounted electric fire, television point, uPVC patio doors leading to:

**Balcony:** 3.66m x 0.99m (12' 0" x 3' 3")