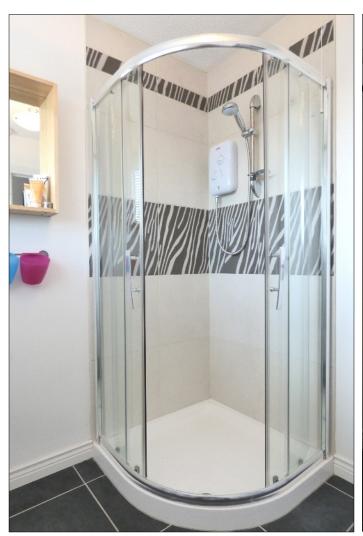

#### Shower room and w.c. Combined:

Comprising fully tiled corner shower with Redring Expressions electric shower, w.c., wash hand basin, tiled splashback, tiled floor.

Apt 34 Seahaven Court, Off Coleraine Road, Portstewart, BT55 7DS