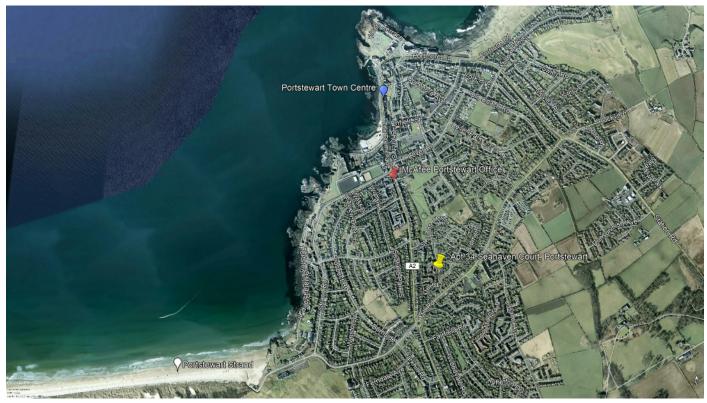

### **Property Location:**

On approaching Portstewart along the Coleraine Road, turn right onto St Johns Close, then right onto Seahaven Drive, then right onto Seahaven Park, continue to the end of the cul-de-sac where apartment 34 is situated on right hand side.