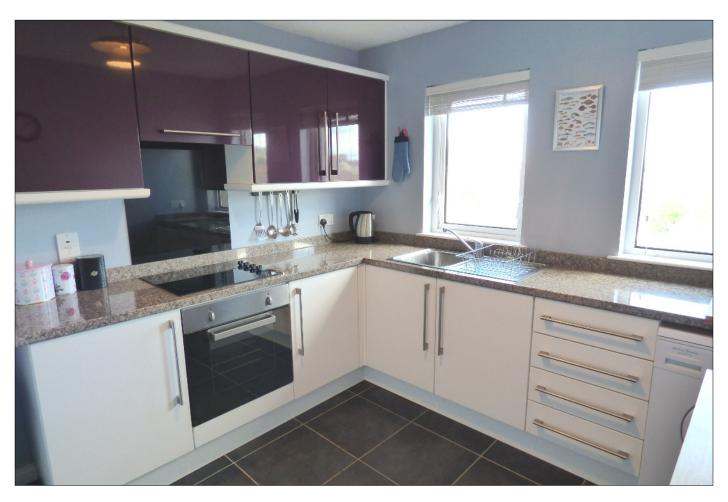

#### Kitchen / Dining:

9'9 x 9'2 (2.97m x 2.79m) with eye and low level units, single drainer stainless steel sink unit, CDA integrated hob and oven, extractor canopy, space for washing machine, space for undercounter fridge, tiled floor.