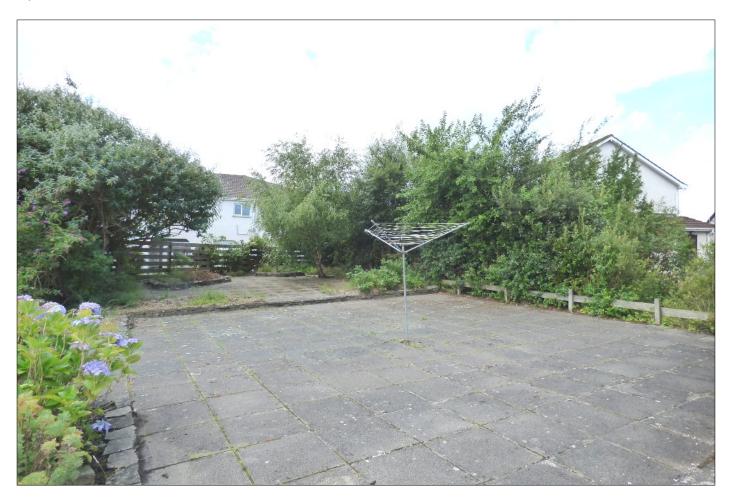

#### **EXTERIOR FEATURES**

Parking area to side, patio area to the rear with an array of tree's, plants and shrubbery. Outside store.