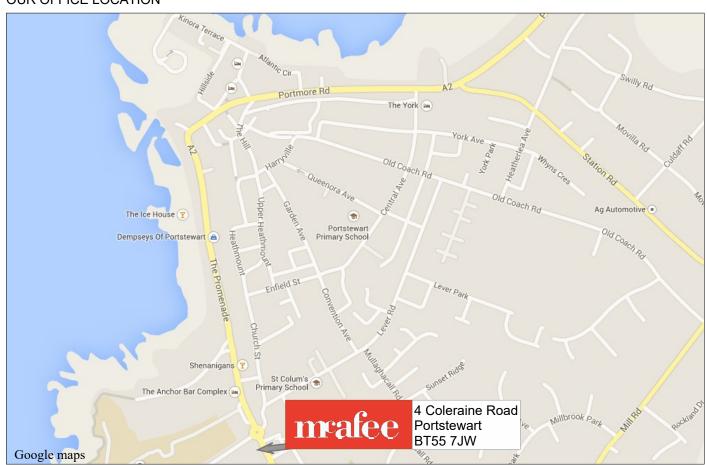

|                          |           |
| Not energy efficient - higher running costs |                          |           |
|                                             | U Directive<br>002/91/EC |           |
| Full EPC available on request               |                          |           |

#### OFFICE OPENING HOURS

| Monday    | 09:00  | - | 17:30 |
|-----------|--------|---|-------|
| Tuesday   | 09:00  | _ | 17:30 |
| Wednesday | 09:00  | - | 17:30 |
| Thursday  | 09:00  | - | 17:30 |
| Friday    | 09:00  | - | 17:30 |
| Saturday  | 09:30  | - | 12:30 |
| Sunday    | Closed |   |       |

WEBSITE AND E-MAIL

www.mcafeeproperties.co.uk portstewart@mcafeeproperties.co.uk

PROPERTY REFERENCE PST1234 130818/SH

#### **OUR OFFICE LOCATION**