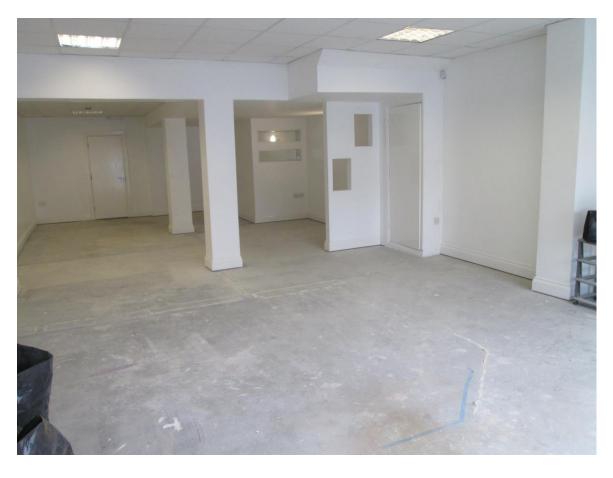

Excellent modernised unit with large single display window, suspended tiled ceiling with florescent lighting.

Shop frontage secured with metal roller shutter.

Lease: Flexible terms available.

Rent: £160 per week