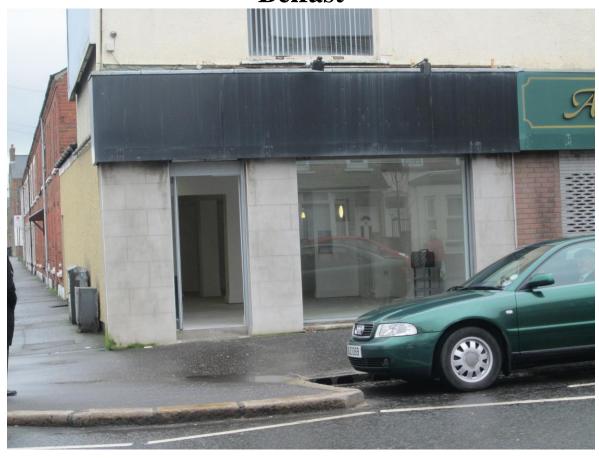

## Excellent Retail Unit At 58 Bloomfield Avenue Belfast

This spacious shop unit offers potential for a variety of uses subject to Planning Approval. Convenient to amenities with a large residential hinterland. This is an opportunity to open a business subject to reasonable overheads.

Location Bloomfield Avenue runs from Newtownards Road to Beersbridge Road with the Connswater Shopping Centre adjacent to the premises.

| Accommodation |               | ft2/m2    |
|---------------|---------------|-----------|
| Shop          | Approximately | 756/70.2  |
| Kitchen       | Approximately | 450/41.19 |

Excellent modernised unit with large single display window, suspended tiled ceiling with florescent lighting.

Shop frontage secured with metal roller shutter.

Lease: Flexible terms available.

Rent: £160 per week