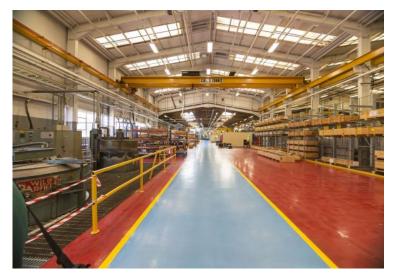

- Facilities:
- 6,600v NIE ring mains electricity supply
- 3x 415v onsite transformers (2x 1000kVA, 1X 800kVA)
- 1 MW backup generator with automatic switch up in the event of a power outage.
- Various cranes within the workshop areas varying between 8 tonne and 3.5 tonne.
- Air Supply with 55kW variable speed compressor and back up compressor
- Nitrogen generators (99.99% purity)
- Fluid waste evaporator to reduce fluid waste
- High pressure test bays.
- Structured cabling throughout the Centre but also a site wide wireless IT network.
- Various items of equipment may be available to purchase by negotiation.