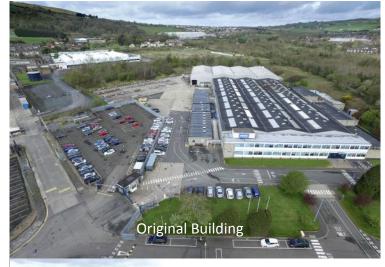

In the first instance we are inviting expressions of interest and will be happy to arrange early viewings with interested parties.

The salient details are as follows:

- The property is situated within Monkstown Industrial Estate, Cloughfern Avenue Newtownabbey. The property is situated on the Doagh Road, Newtownabbey; approx 7 miles north of Belfast city centre and approx 2 miles from the M2 and M5.
- The Ports of Larne and Belfast; Belfast International and Belfast City Airports are all within very easy reach.
- The Centre manufactures high precision, technologically advanced equipment such as Flow Control Valves and Multi Port packers for the oil and gas industry
- Vacant possession expected Q4 2018.
- The property is held on a 999 year ground lease from 7th November 1988 subject to a ground rent of £1 pa if demanded. The use is Commercial or Industrial.
- The site comprises approximately 14.96 acres / 6.054 hectares with 2x main industrial buildings and associated office space.
- The original building has had extensive refurbishments over time and comprises approximately 127,000 sq ft on 9.18 acres and 0.7 acre car park.
- The 2nd building is believed to have been constructed in 1978 and was extended and refurbished in 2005. It consists of approximately 38,000 sq ft on 5.78 acres.
- The whole site has 290 marked car parking spaces with room for expansion.