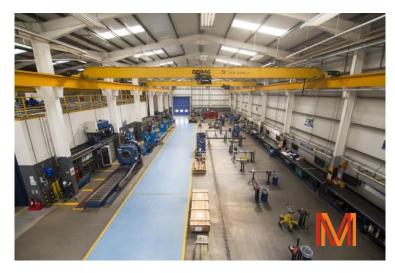

- Facilities:
- 6,600v NIE ring mains electricity supply
- 3x 415v onsite transformers (2x 1000kVA, 1X 800kVA)
- 1 MW backup generator with automatic switch up in the event of a power outage.
- Various cranes within the workshop areas varying between 8 tonne and 3.5 tonne.
- Air Supply with 55kW variable speed compressor and back up compressor
- Nitrogen generators (99.99% purity)
- Fluid waste evaporator to reduce fluid waste
- High pressure test bays.
- Structured cabling throughout the Centre but also a site wide wireless IT network.
- Various items of equipment may be available to purchase by negotiation.