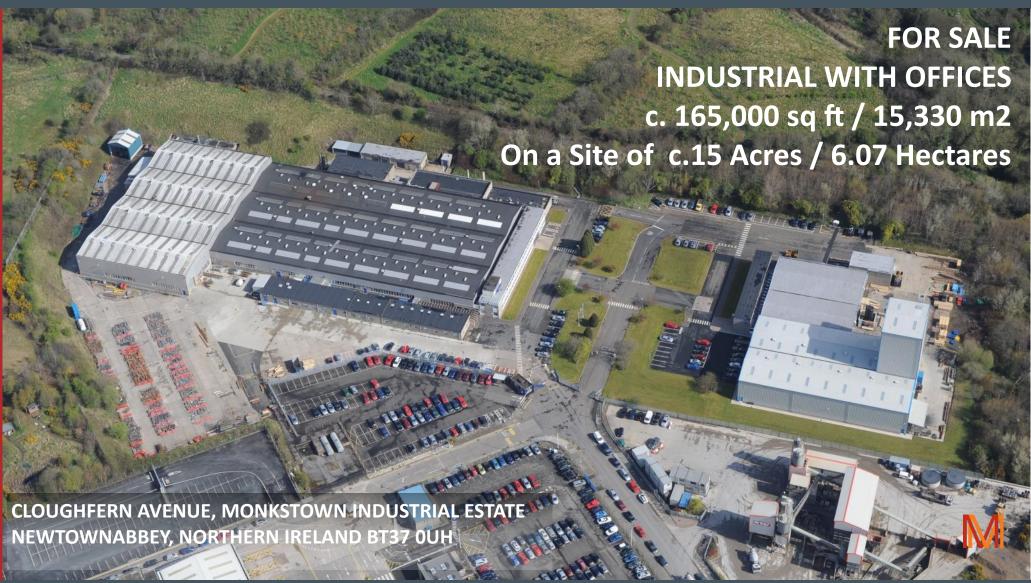

www.mcconnellproperty.com

www.mcconnellproperty.com

Preliminary Announcement - Cloughfern Avenue, Newtownabbey, Northern Ireland BT37 0UH

On the instructions of Schlumberger we are pleased to offer this excellent industrial manufacturing / warehousing property for sale.

In the first instance we are inviting expressions of interest and will be happy to arrange early viewings with interested parties.

The salient details are as follows:

- The property is situated within Monkstown Industrial Estate, Cloughfern Avenue Newtownabbey. The property is situated on the Doagh Road, Newtownabbey; approx 7 miles north of Belfast city centre and approx 2 miles from the M2 and M5.
- The Ports of Larne and Belfast; Belfast International and Belfast City Airports are all within very easy reach.
- The Centre manufactures high precision, technologically advanced equipment such as Flow Control Valves and Multi Port packers for the oil and gas industry
- Vacant possession expected Q4 2018.
- The property is held on a 999 year ground lease from 7th November 1988 subject to a ground rent of £1 pa if demanded. The use is Commercial or Industrial.
- The site comprises approximately 14.96 acres / 6.054 hectares with 2x main industrial buildings and associated office space.
- The original building has had extensive refurbishments over time and comprises approximately 127,000 sq ft on 9.18 acres and 0.7 acre car park.
- The 2nd building is believed to have been constructed in 1978 and was extended and refurbished in 2005. It consists of approximately 38,000 sq ft on 5.78 acres.
- The whole site has 290 marked car parking spaces with room for expansion.