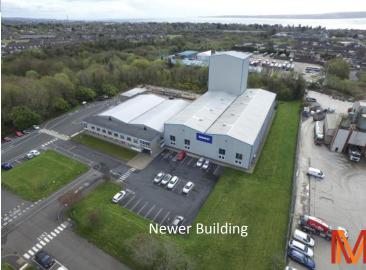

**Newer Building** 

| AREA         | Sq M  | Sq FT  |
|--------------|-------|--------|
| Workshop     | 1,760 | 18,945 |
| Warehouse    | 1,261 | 13,573 |
| Main Offices | 531   | 5,716  |
| TOTAL        | 3,552 | 38,234 |