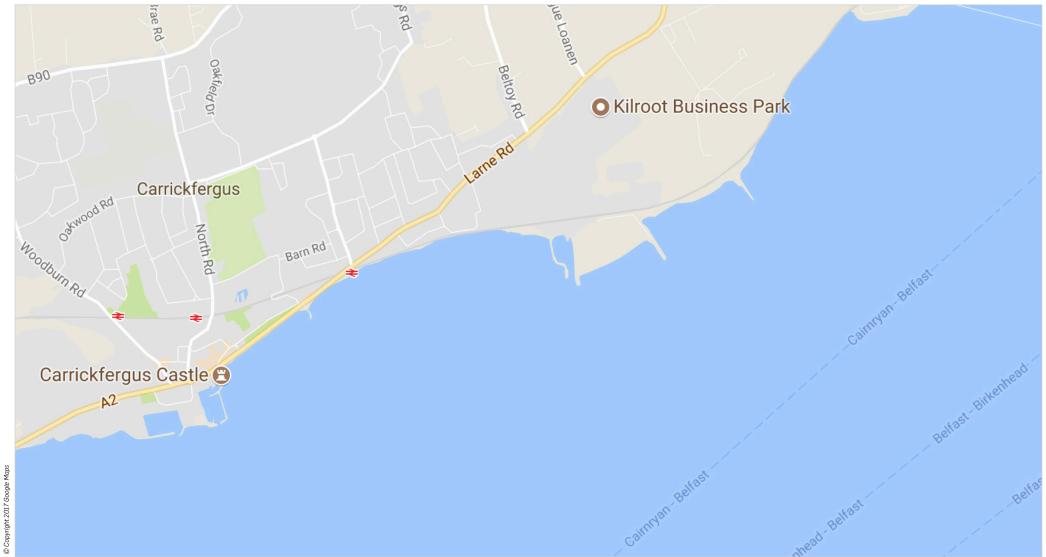

## Location

Kilroot Business Park occupies an extensive 60 acre site in an easily accessible location on the main A6 Larne Road just outside Carrickfergus. Kilroot is an established distribution location which benefits from the new A2 dual carriageway servicing Belfast in approx. 12 minutes.

## Transport Links

Kilroot Business is ideally located with easy access to both major Northern Ireland ports, airports, and the Motorway network:

- M5 Motorway 8 Miles
- Belfast Docks 11 Miles
- Port of Larne 12 Miles
- Belfast City Airport 16 Miles
- Belfast International Airport 23 Miles