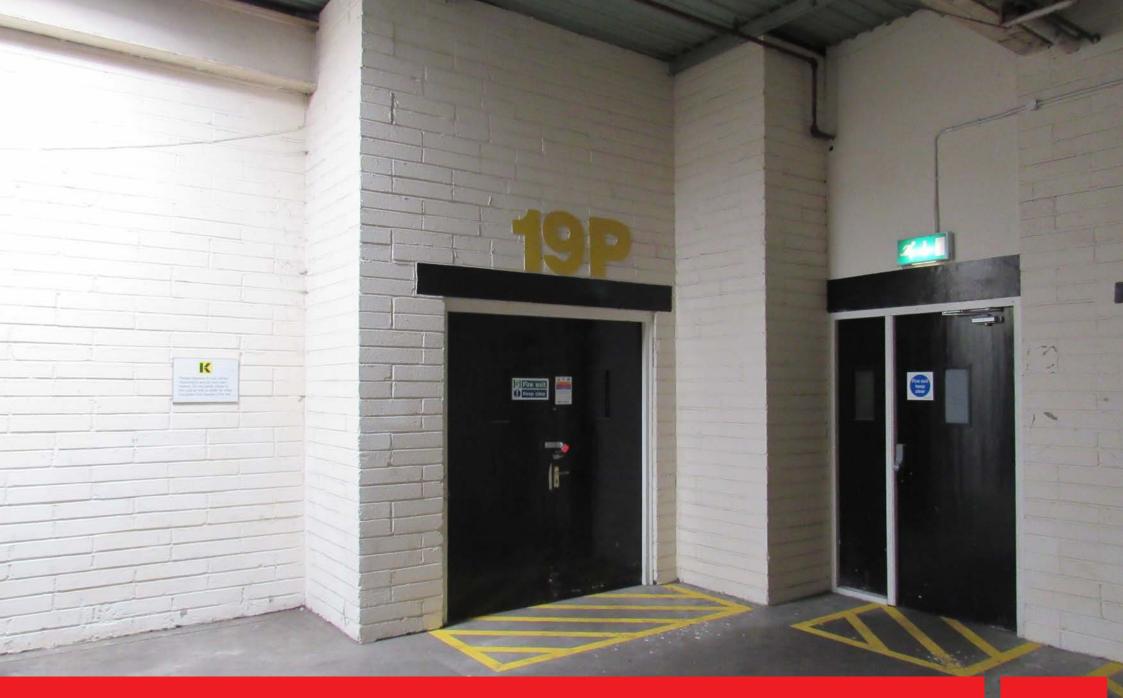

## Description

The accommodation comprises a storage facility with shared parking area

Internally the unit provides a concrete floor, block wall, strip lighting and electrically operated roller shutter door.

## Accommodation

810 sq ft approximately.