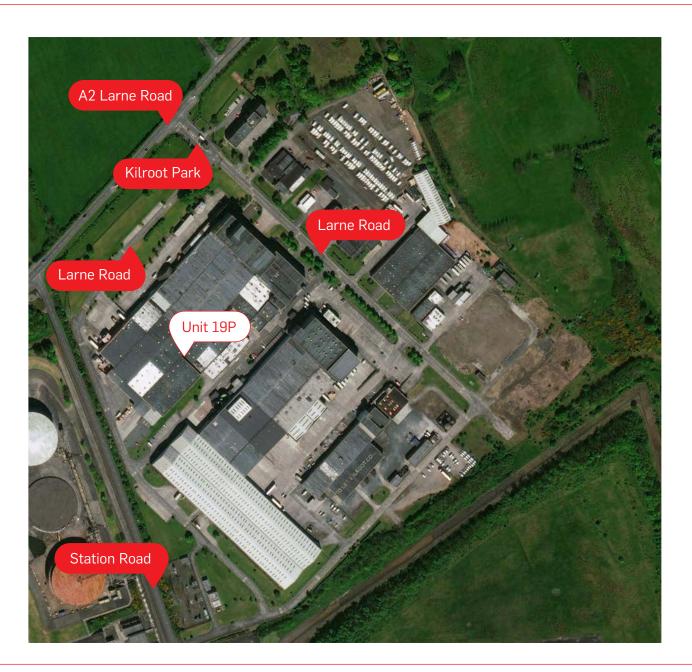

## Location

Kilroot Business Park occupies an extensive 60 acre site in an easily accessible location on the main A6 Larne Road just outside Carrickfergus. Kilroot is an established distribution location which benefits from the new A2 dual carriageway servicing Belfast in approx. 12 minutes.

With more than 750,000 sq ft of industrial & business space, Kilroot Business Park can satisfy the space requirements of most businesses.

Kilroot is already home to more than sixty companies, including major haulage, distribution & logistics operations, manufacturing, light engineering and IT companies.

## Transport Links

Kilroot Business is ideally located with easy access to both major Northern Ireland ports, airports, and the Motorway network:

- M5 Motorway 8 Miles
- Belfast Docks 11 Miles
- Port of Larne 12 Miles
- Belfast City Airport 16 Miles
- Belfast International Airport 23 Miles