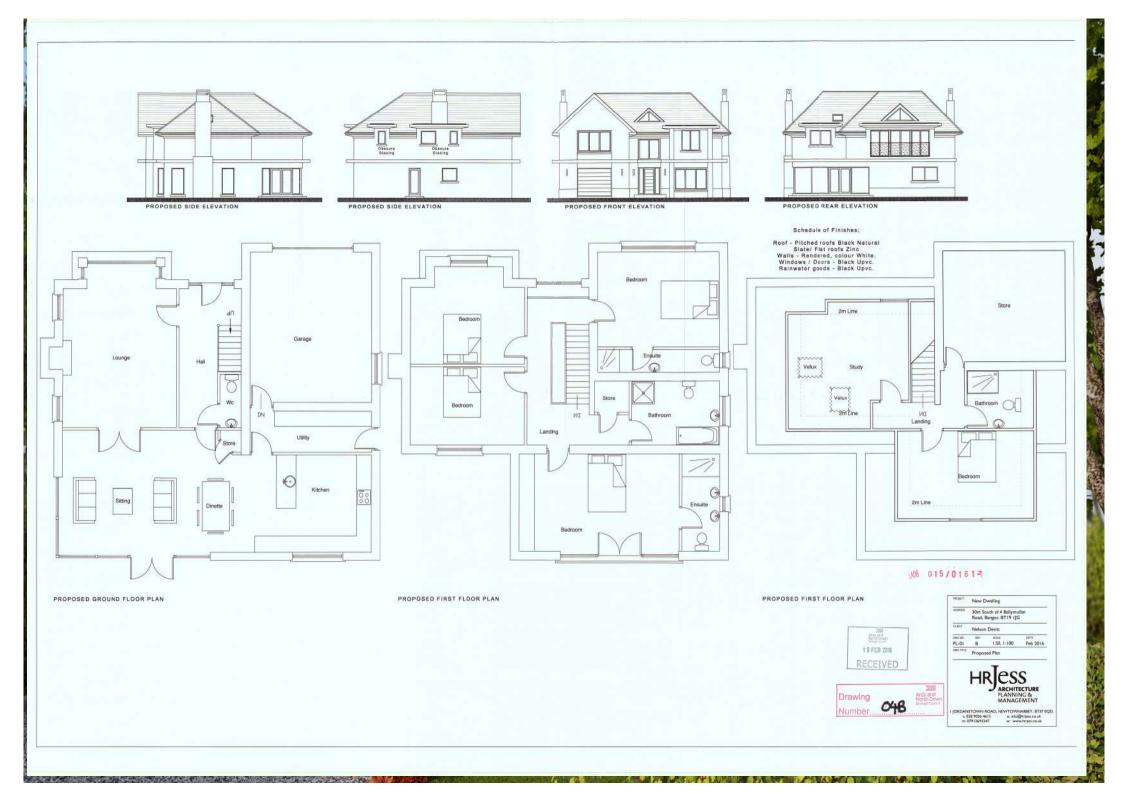

## **Reatures**

- Site to the Rear of 4A Ballymullan Road, Excluding Garage Family Residence Circa 2900 5q Ft Full Planning Permission for a Detached
- A Rare Opportunity to Purchase a Site Crawfordsburn
- Country Park and Coastal Walks Village of Crawfordsburn, Crawfordsburn Within Walking Distance of the Picturesque
- Ballymulian Road Prestigious and Sought After Location of

## RENTALS SINNIWNHOI 🔮

9042 8888 or jminnis@johnminnis.co.uk

Planning Reference:LA06/2015/0161/F

ublic-Access-Info.Htm

Further Details Available From our Office 028

Plans Available from the Office or Online at: