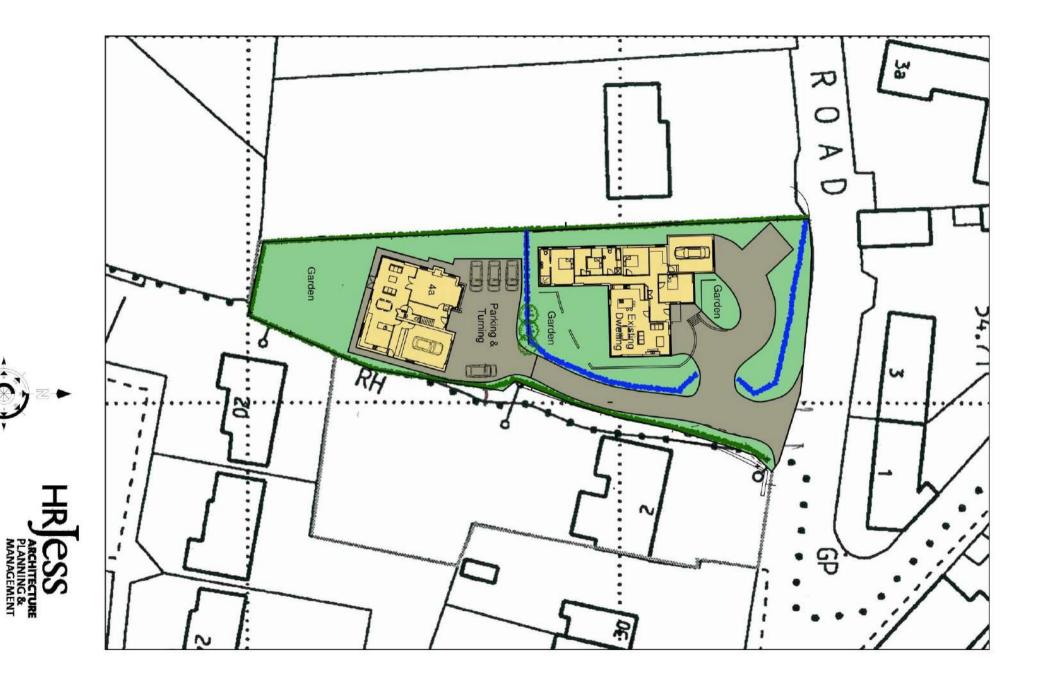

## **Reatures**

- Site to the Rear of 4A Ballymullan Road, Excluding Garage Family Residence Circa 2900 5q Ft Full Planning Permission for a Detached
- A Rare Opportunity to Purchase a Site Crawfordsburn
- Country Park and Coastal Walks Village of Crawfordsburn, Crawfordsburn Within Walking Distance of the Picturesque
- Ballymulian Road Prestigious and Sought After Location of

## RENTALS SINNIWNHOI 🔮

9042 8888 or jminnis@johnminnis.co.uk

Planning Reference:LA06/2015/0161/F

ublic-Access-Info.Htm

Further Details Available From our Office 028

Plans Available from the Office or Online at:

## Awards & Recognition

Ð

.9gelliV

Directions

http://www.Planningning.Cov.Uk/Index//Tools/P Travelling trom Holywood towards Bangor on the

of this Road before it meets Crawfordsburn

Road. Take the first right onto the Ballymullan

AZ Beltast Road turn left onto the Ballyrobert

Road number 4 is on the right hand side at the end

**B STNEDA ETATEE** SINNIWNHO

SISHADARS SNULLAT

AU.VOD.209AAUAT20NIGA9

By appointment through agent. pniwaiv