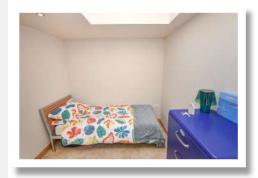

# Accommodation

**Ground Floor** 

First Floor

Living Room 20'0" x 12'4"

Master Bedroom 13'7" x 8'0"

Kitchen/Dining Area 16'0" x 11'0"

Bedroom Two 10'9" x 8'0"

Bathroom

The property is bright on both levels with the ground floor comprising large living room and good sized modern fitted kitchen with range of appliances and dining area. Upstairs there are two bedrooms and a bathroom with separate shower and views over rolling countryside.