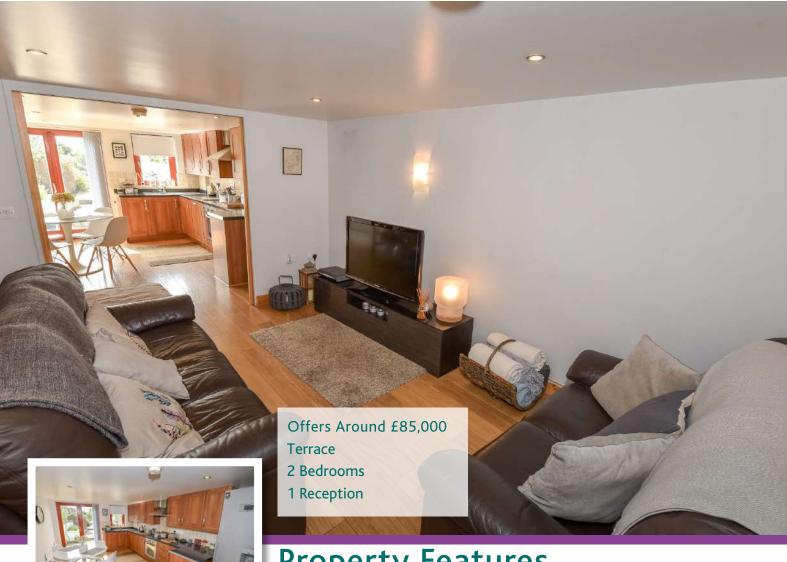

54 HIGH STREET | Ballyhalbert, BT22 1BL OFFERS AROUND £85,000

- Beautifully Presented Cottage Style Property
- Extensively Renovated and Extended Throughout
- Spacious Living Room
- Good Sized Kitchen with Range of Appliances and Dining Area
- Two Bright & Airy Bedrooms
- Bathroom with White Suite, Bath, Separate Shower and Views Over Rolling Countryside
- · Oil Fired Underfloor Heating
- Double Glazed Windows
- Pressurised Water System
- Cabled throughout with internet access points
- Beautifully Presented Landscaped Rear Garden Backing onto Open Countryside
- In Close Proximity to Shops, Beach and Primary School
- Ideal Purchase for First Time Buyer, Young Professional, Investor or Holiday Home Market

The property is bright on both levels with the ground floor comprising large living room and good sized modern fitted kitchen with range of appliances and dining area. Upstairs there are two bedrooms and a bathroom with separate shower and views over rolling countryside.