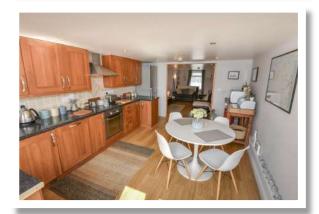

The property is bright on both levels with the ground floor comprising large living room and good sized modern fitted kitchen with range of appliances and dining area. Upstairs there are two bedrooms and a bathroom with separate shower and views over rolling countryside.