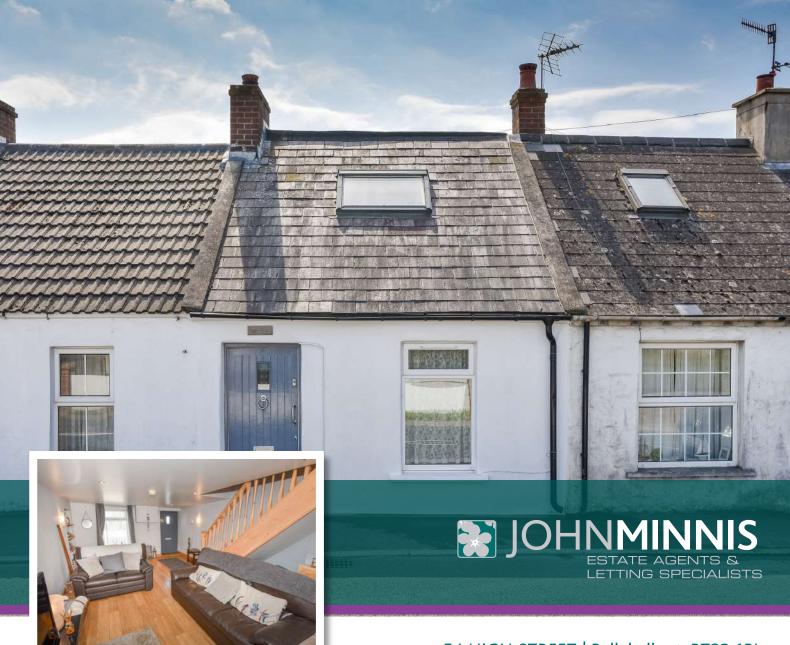

54 HIGH STREET | Ballyhalbert, BT22 1BL OFFERS AROUND £85,000

- Beautifully Presented Cottage Style Property
- Extensively Renovated and Extended Throughout
- Spacious Living Room
- Good Sized Kitchen with Range of Appliances and Dining Area
- Two Bright & Airy Bedrooms
- Bathroom with White Suite, Bath, Separate Shower and Views Over Rolling Countryside
- · Oil Fired Underfloor Heating
- Double Glazed Windows
- Pressurised Water System
- Cabled throughout with internet access points
- Beautifully Presented Landscaped Rear Garden Backing onto Open Countryside
- In Close Proximity to Shops, Beach and Primary School
- Ideal Purchase for First Time Buyer, Young Professional, Investor or Holiday Home Market

For more information and photographs regarding the accommodation in this property, please visit: johnminnis.co.uk

Offering much more than meets the eye here is an ideal opportunity for first time buyer, young professional, investor or holiday home market to purchase an extensively renovated and extended cottage style property with little left to do but move in and enjoy.

The owners have spent time, effort and money creating a property which retains a lot of the character associated with properties of this era yet has been brought up to speed to today's modern demands.