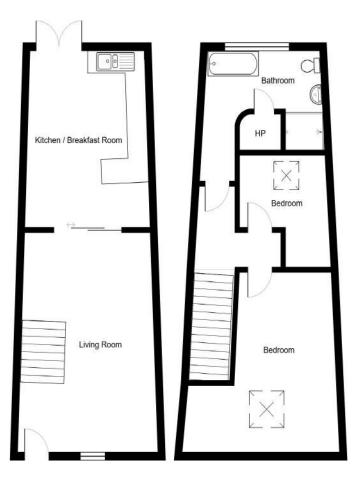

# Accommodation

**Ground Floor** 

First Floor

Living Room 20'0" x 12'4"

Master Bedroom 13'7" x 8'0"

Kitchen/Dining Area 16'0" x 11'0"

Bedroom Two 10'9" x 8'0"

Bathroom

## Directions

Heading into Ballyhalbert from Ballywalter at the roundabout turn right onto High Street and Number 54 is just past the shops on the left hand side.

All measurements are approximate and for display purposes only.