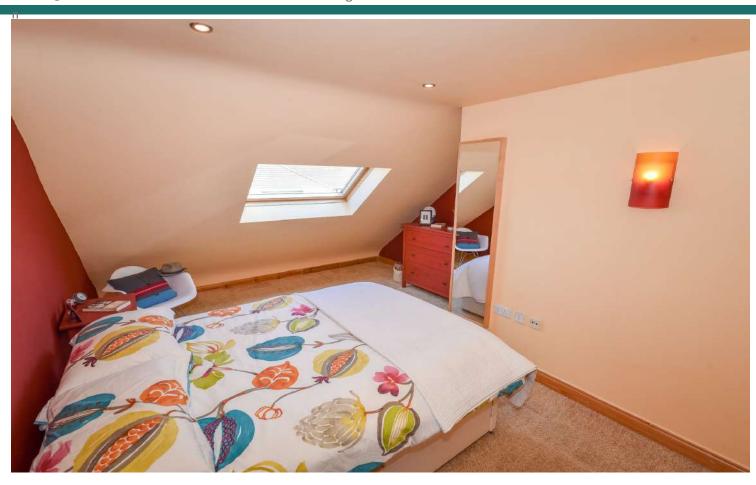

# Accommodation

**Ground Floor** 

First Floor

Living Room 20'0" x 12'4"

Master Bedroom 13'7" x 8'0"

Kitchen/Dining Area 16'0" x 11'0"

Bedroom Two 10'9" x 8'0"

Bathroom

The property is bright on both levels with the ground floor comprising large living room and good sized modern fitted kitchen with range of appliances and dining area. Upstairs there are two bedrooms and a bathroom with separate shower and views over rolling countryside.