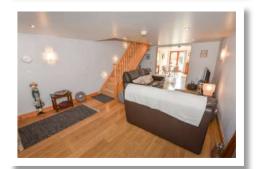

# Accommodation

**Ground Floor** 

First Floor

Living Room 20'0" x 12'4"

Master Bedroom 13'7" x 8'0"

Kitchen/Dining Area 16'0" x 11'0"

Bedroom Two 10'9" x 8'0"

Bathroom

The property is bright on both levels with the ground floor comprising large living room and good sized modern fitted kitchen with range of appliances and dining area. Upstairs there are two bedrooms and a bathroom with separate shower and views over rolling countryside.