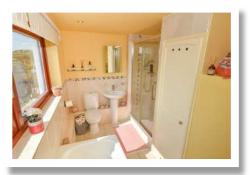

# Accommodation

**Ground Floor** 

First Floor

Living Room 20'0" x 12'4"

Master Bedroom 13'7" x 8'0"

Kitchen/Dining Area 16'0" x 11'0"

Bedroom Two 10'9" x 8'0"

Bathroom

The property is bright on both levels with the ground floor comprising large living room and good sized modern fitted kitchen with range of appliances and dining area. Upstairs there are two bedrooms and a bathroom with separate shower and views over rolling countryside.