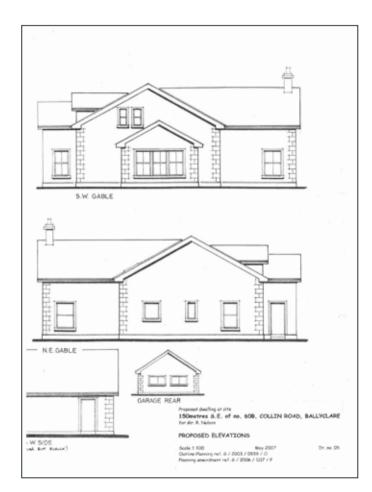

Site Of Circa 0.5 Acre With Full Planning Permission For A Detached Dwelling 62A COLLIN ROAD, BALLYCLARE, BT39 9TF

### **KEY FEATURES**

- Superb Residential Building Site On A Tree Lined Avenue Extending To Approximately 0.5 Acre
- Full Planning Permission For A Detached Dwelling Of Circa 3,000 Sq Ft Plus Garage (Garage Foundations Are In)
- Water And Telephone Close By
- Superb Elevated Position With Pleasant Rural Views And Lake
- Mature Trees On Site Perimeter
- Popular & Convenient Semi-Rural Location, Close To Ballyclare & Ballymena

## **PLANNING PERMISSION**

The subject site has full planning permission for a detached home of approximately 3,000 sq ft.