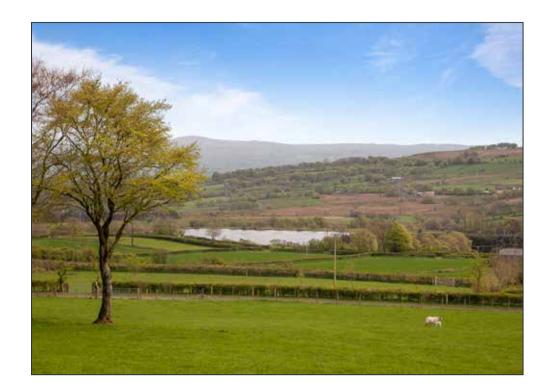

### **KEY FEATURES**

- Superb Residential Building Site On A Tree Lined Avenue Extending To Approximately 0.5 Acre
- Full Planning Permission For A Detached Dwelling Of Circa 3,000 Sq Ft Plus Garage (Garage Foundations Are In)
- Water And Telephone Close By
- Superb Elevated Position With Pleasant Rural Views And Lake
- Mature Trees On Site Perimeter
- Popular & Convenient Semi-Rural Location, Close To Ballyclare & Ballymena