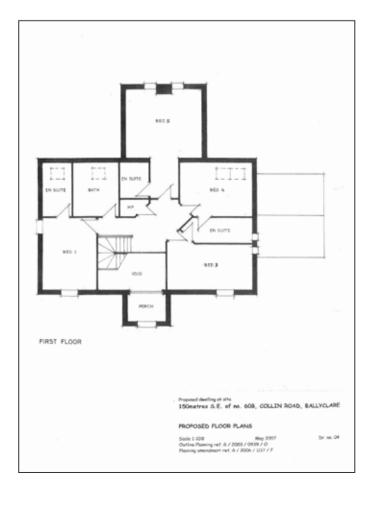

Site Of Circa 0.5 Acre With Full Planning Permission For A Detached Dwelling 62A COLLIN ROAD, BALLYCLARE, BT39 9TF

### **KEY FEATURES**

- Superb Residential Building Site On A Tree Lined Avenue Extending To Approximately 0.5 Acre
- Full Planning Permission For A Detached Dwelling Of Circa 3,000 Sq Ft Plus Garage (Garage Foundations Are In)
- Water And Telephone Close By
- Superb Elevated Position With Pleasant Rural Views And Lake
- Mature Trees On Site Perimeter
- Popular & Convenient Semi-Rural Location, Close To Ballyclare & Ballymena

## **PLANNING PERMISSION**

The subject site has full planning permission for a detached home of approximately 3,000 sq ft.