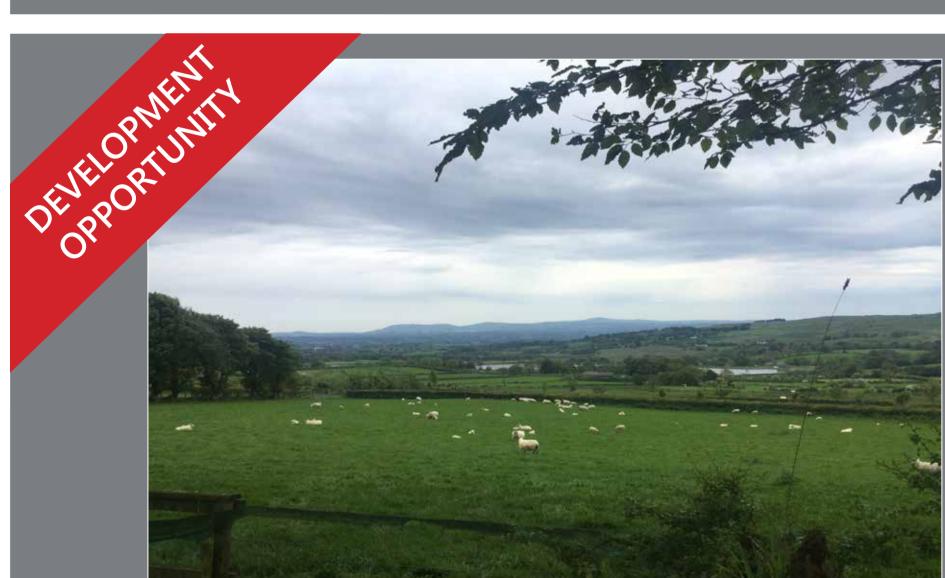

Site Of Circa 0.5 Acre With Full Planning Permission For A Detached Dwelling 62A COLLIN ROAD, BALLYCLARE, BT39 9TF

### **KEY FEATURES**

- Superb Residential Building Site On A Tree Lined Avenue Extending To Approximately 0.5 Acre
- Full Planning Permission For A Detached Dwelling Of Circa 3,000 Sq Ft Plus Garage (Garage Foundations Are In)
- Water And Telephone Close By
- Superb Elevated Position With Pleasant Rural Views And Lake
- Mature Trees On Site Perimeter
- Popular & Convenient Semi-Rural Location, Close To Ballyclare & Ballymena