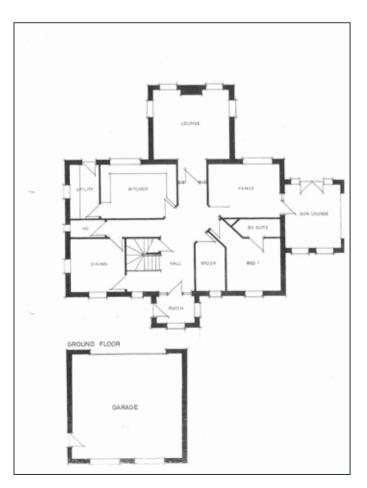

Site Of Circa 0.5 Acre With Full Planning Permission For A Detached Dwelling 62A COLLIN ROAD, BALLYCLARE, BT39 9TF

### **KEY FEATURES**

- Superb Residential Building Site On A Tree Lined Avenue Extending To Approximately 0.5 Acre
- Full Planning Permission For A Detached Dwelling Of Circa 3,000 Sq Ft Plus Garage (Garage Foundations Are In)
- Water And Telephone Close By
- Superb Elevated Position With Pleasant Rural Views And Lake
- Mature Trees On Site Perimeter
- Popular & Convenient Semi-Rural Location, Close To Ballyclare & Ballymena

## **PLANNING PERMISSION**

The subject site has full planning permission for a detached home of approximately 3,000 sq ft.