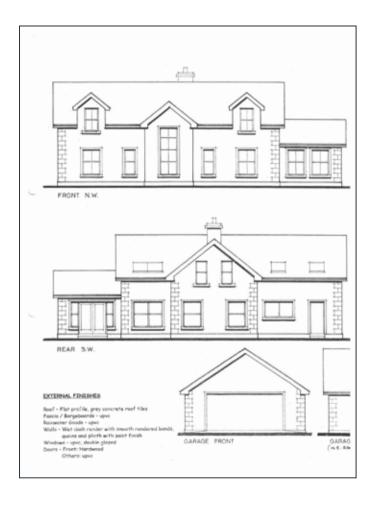

Site Of Circa 0.5 Acre With Full Planning Permission For A Detached Dwelling 62A COLLIN ROAD, BALLYCLARE, BT39 9TF

### **KEY FEATURES**

- Superb Residential Building Site On A Tree Lined Avenue Extending To Approximately 0.5 Acre
- Full Planning Permission For A Detached Dwelling Of Circa 3,000 Sq Ft Plus Garage (Garage Foundations Are In)
- Water And Telephone Close By
- Superb Elevated Position With Pleasant Rural Views And Lake
- Mature Trees On Site Perimeter
- Popular & Convenient Semi-Rural Location, Close To Ballyclare & Ballymena

## **PLANNING PERMISSION**

The subject site has full planning permission for a detached home of approximately 3,000 sq ft.