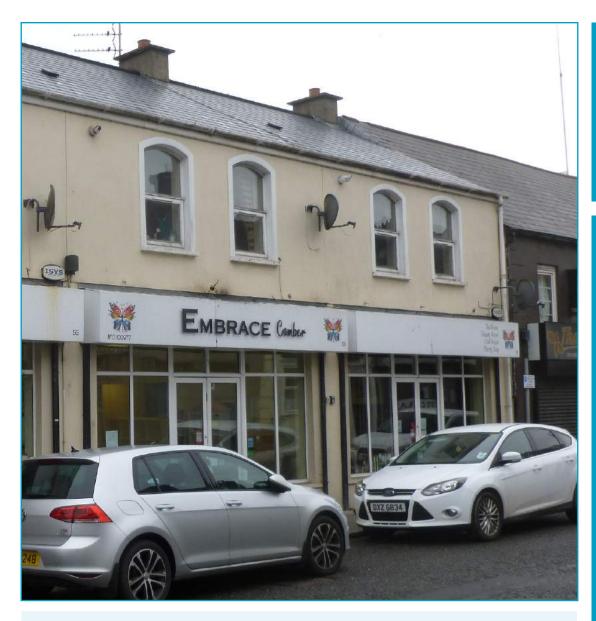

#### 51 & 53 CASTLE STREET, COMBER, CO.DOWN BT23 5DY

#### **LOCATION**

Located on Castle Street in Comber town centre between Mill Street and The Square. Comber is located 10 miles east of Belfast and 5 miles from Newtownards.

Occupiers in the vicinity include Hardy's Hardware, Trait Coffee, Lawson Dental and Supervalu Supermarket.

#### **DESCRIPTION**

Two modern retail units finished to a high standard to include suspended ceiling, inset fluorescent lighting, aluminium frame shop front and electric roller shutter.

Each unit comprises a sales area, kitchen area, office/store and toilet accommodation.