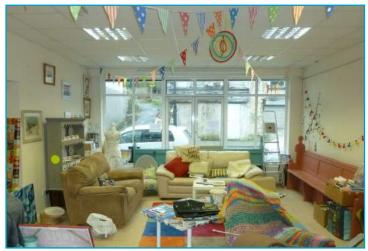

#### **DESCRIPTION**

Two modern retail units finished to a high standard to include suspended ceiling, inset fluorescent lighting, aluminium frame shop front and electric roller shutter.

Each unit comprises a sales area, kitchen area, office/store and toilet accommodation.