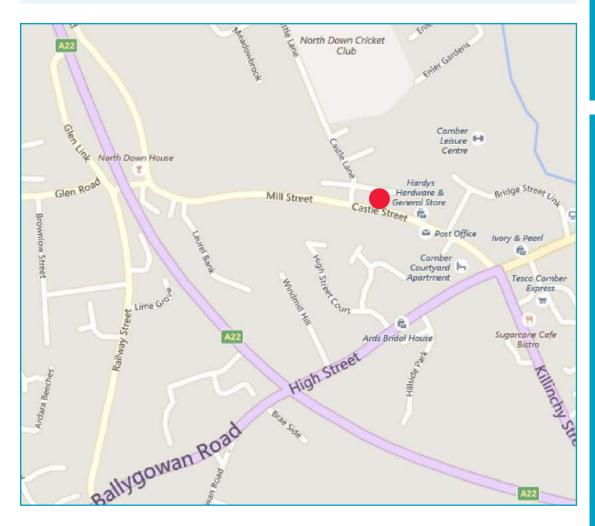

#### **LOCATION**

Located on Castle Street in Comber town centre between Mill Street and The Square. Comber is located 10 miles east of Belfast and 5 miles from Newtownards.

Occupiers in the vicinity include Hardy's Hardware, Trait Coffee, Lawson Dental and Supervalu Supermarket.