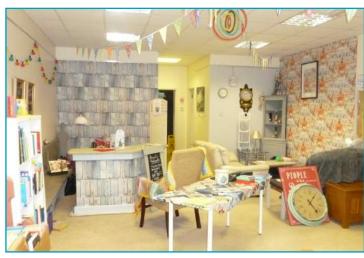

#### **DESCRIPTION**

Two modern retail units finished to a high standard to include suspended ceiling, inset fluorescent lighting, aluminium frame shop front and electric roller shutter.

Each unit comprises a sales area, kitchen area, office/store and toilet accommodation.