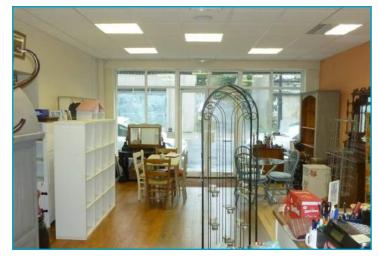

#### **DESCRIPTION**

Two modern retail units finished to a high standard to include suspended ceiling, inset fluorescent lighting, aluminium frame shop front and electric roller shutter.

Each unit comprises a sales area, kitchen area, office/store and toilet accommodation.