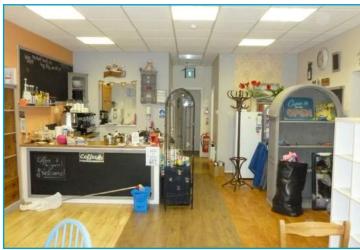

#### **DESCRIPTION**

Two modern retail units finished to a high standard to include suspended ceiling, inset fluorescent lighting, aluminium frame shop front and electric roller shutter.

Each unit comprises a sales area, kitchen area, office/store and toilet accommodation.