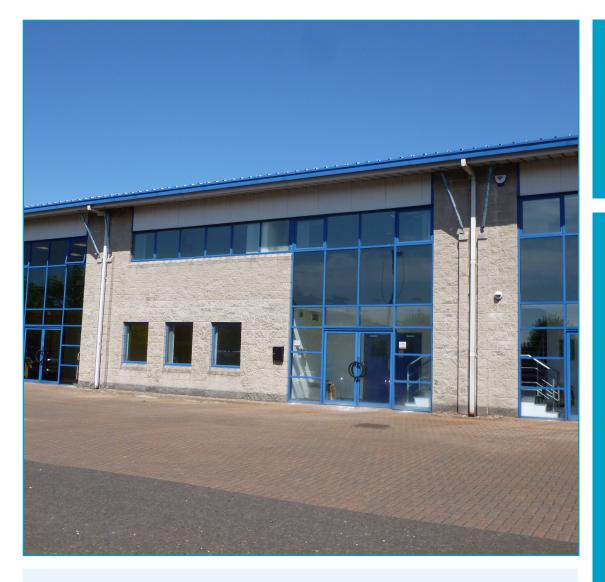

# FOR SALE/TO LET Office/Warehouse Unit Unit A2, Harbour Court, Heron Road, BELFAST

- Located on Heron Road off Airport Road West in Sydenham Business Park
- Unit A2 comprises warehouse accommodation with ground and first floor offices
- Floor Area: 337.3 sq m (3,631 sq ft)
- Ample shared car parking

## LOCATION

Harbour Court is a modern development of business units on Heron Road. Heron Road is located off Airport Road West 5 miles east of Belfast City Centre.

Occupiers in the vicinity include Diamond Systems, McFarland Associates, Continu and Phoenix Natural Gas.

#### DESCRIPTION

Modern business unit comprising warehousing accommodation and offices on ground and first floor. The unit benefits from ample shared car parking to the front and a shared yard to the rear.