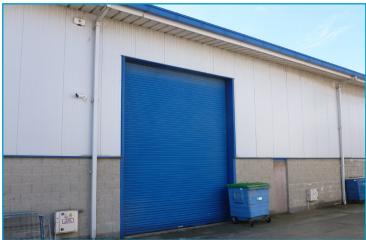

#### DESCRIPTION

Modern business unit comprising warehousing accommodation and offices on ground and first floor. The unit benefits from ample shared car parking to the front and a shared yard to the rear.

The warehouse benefits from a 4.2m wide roller shutter accessing the rear yard and minimum eaves height of 5.6m. The office accommodation finishes include suspended ceilings, inset fluorescent lighting, electric storage heaters, laminate flooring to the ground floor and carpet tiles to the first floor.