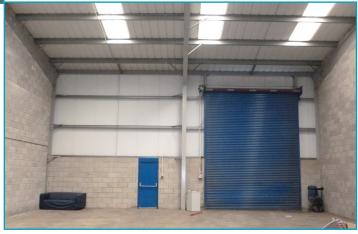

The warehouse benefits from a 4.2m wide roller shutter accessing the rear yard and minimum eaves height of 5.6m. The office accommodation finishes include suspended ceilings, inset fluorescent lighting, electric storage heaters, laminate flooring to the ground floor and carpet tiles to the first floor.