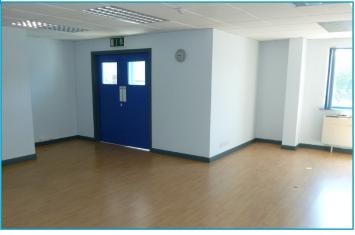

#### DESCRIPTION

Modern business unit comprising warehousing accommodation and offices on ground and first floor. The unit benefits from ample shared car parking to the front and a shared yard to the rear.

The warehouse benefits from a 4.2m wide roller shutter accessing the rear yard and minimum eaves height of 5.6m. The office accommodation finishes include suspended ceilings, inset fluorescent lighting, electric storage heaters, laminate flooring to the ground floor and carpet tiles to the first floor.