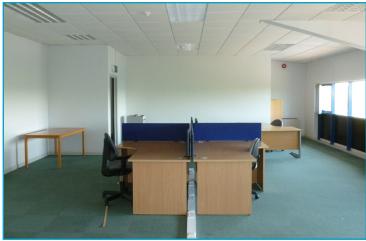

The warehouse benefits from a 4.2m wide roller shutter accessing the rear yard and minimum eaves height of 5.6m. The office accommodation finishes include suspended ceilings, inset fluorescent lighting, electric storage heaters, laminate flooring to the ground floor and carpet tiles to the first floor.