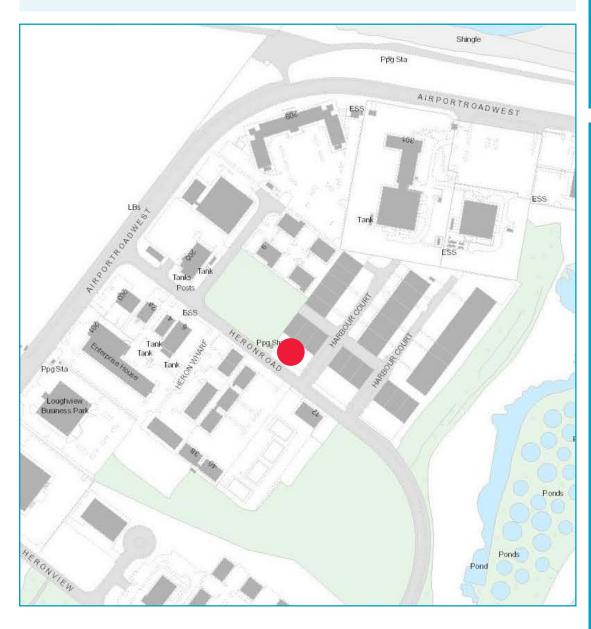

## LOCATION

Harbour Court is a modern development of business units on Heron Road. Heron Road is located off Airport Road West 5 miles east of Belfast City Centre.

Occupiers in the vicinity include Diamond Systems, McFarland Associates, Continu and Phoenix Natural Gas.