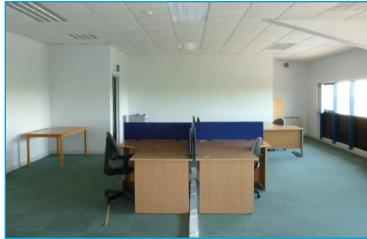

The warehouse benefits from a 4.2m wide roller shutter accessing the rear yard and minimum eaves height of 5.6m. The office accommodation finishes include suspended ceilings, inset fluorescent lighting, electric storage heaters, laminate flooring to the ground floor and carpet tiles to the first floor.

### **First Floor**

Office:

84.1sq m (906 sq ft)

**Total Area** 

337.3 sq m (3,631 sq ft)