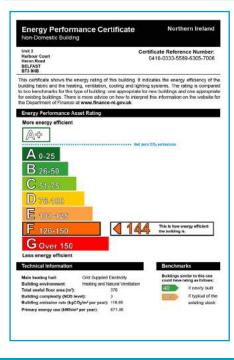

d and minimum eaves height of 5.6m. The office accommodation finishes include suspended ceilings, inset fluorescent lighting, electric storage heaters, laminate flooring to the ground floor and carpet tiles to the first floor.

### **ACCOMMODATION**

### **Ground Floor**

Lobby: 8.3 sq m (89 sq ft)

Office:

69.6 sq m (749 sq ft)

Kitchen:

7.7 sq m (83 sq ft)

Warehouse:

167.6 sq m (1,804 sq ft)

**Toilet Accommodation** 

### **First Floor**

Office:

84.1sq m (906 sq ft)

**Total Area** 

337.3 sq m (3,631 sq ft)





### TITLE

The property is held by way of a lease for 120 years from 10 December 1998 subject to a ground rent passing of £5,952 per annum subject to five yearly rent reviews. Next review 1 August 2021.

### **Service Charge**

Current Year's Estimate: £768

### **EPC**



### **PRICE**

Offers are invited in the region of £99,000 plus VAT.

### NAV

£21,000

**Rates Payable 2017/18:** £12,446

### VAT

The premises are registered for Value Added Tax.

# Office/ Warehouse Unit Unit A2, Harbour Court, Heron Road, Belfast





### **VIEWING**

Strictly by prior appointment with RHM Commercial.

### **CONTACT**

Paul Ritchie
D 028 9031 6742
E paul@rhmcommercial.com

### RHM COMMERCIAL LLP

RHM Commercial is an independent firm of property consultants providing specialist services to both owners and occupiers of property. Our rapidly expanding client base includes over 25% of the top 100 companies in Northern Ireland.

Conditions under which these particulars are issued All details in these particulars are given in good faith, but RHM Commercial LLP for themse