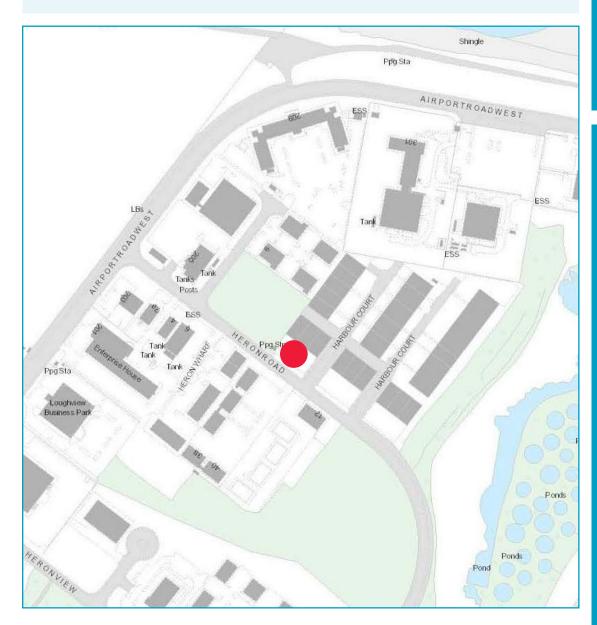

### LOCATION

Harbour Court is a modern development of business units on Heron Road. Heron Road is located off Airport Road West 5 miles east of Belfast City Centre.

Occupiers in the vicinity include Diamond Systems, McFarland Associates, Continu and Phoenix Natural Gas.