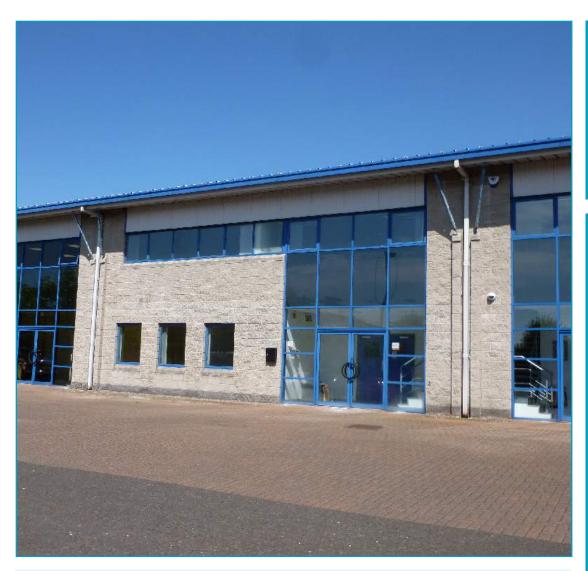

# Office/Warehouse Unit Unit A2, Harbour Court, Heron Road, BELFAST

- Located on Heron Road off Airport Road West in Sydenham Business Park
- Unit A2 comprises warehouse accommodation with ground and first floor offices
- Floor Area: 337.3 sq m (3,631 sq ft)
- Ample shared car parking

### LOCATION

Harbour Court is a modern development of business units on Heron Road. Heron Road is located off Airport Road West 5 miles east of Belfast City Centre.

Occupiers in the vicinity include Diamond Systems, McFarland Associates, Continu and Phoenix Natural Gas.

### **DESCRIPTION**

Modern business unit comprising warehousing accommodation and offices on ground and first floor. The unit benefits from ample shared car parking to the front and a shared yard to the rear.