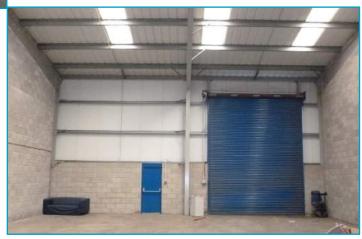

The warehouse benefits from a 4.2m wide roller shutter accessing the rear yard and minimum eaves height of 5.6m. The office accommodation finishes include suspended ceilings, inset fluorescent lighting, electric storage heaters, laminate flooring to the ground floor and carpet tiles to the first floor.

### **Ground Floor**

Lobby: 8.3 sq m (89 sq ft)

Office:

69.6 sq m (749 sq ft)

Kitchen:

7.7 sq m (83 sq ft)

Warehouse:

167.6 sq m (1,804 sq ft)