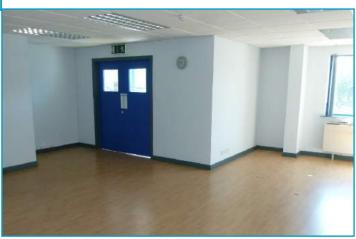

### **DESCRIPTION**

Modern business unit comprising warehousing accommodation and offices on ground and first floor. The unit benefits from ample shared car parking to the front and a shared yard to the rear.

The warehouse benefits from a 4.2m wide roller shutter accessing the rear yard and minimum eaves height of 5.6m. The office accommodation finishes include suspended ceilings, inset fluorescent lighting, electric storage heaters, laminate flooring to the ground floor and carpet tiles to the first floor.