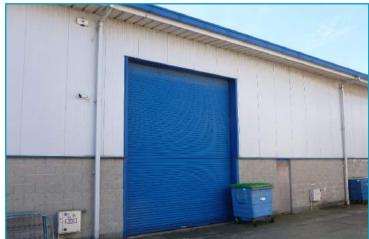

### **DESCRIPTION**

Modern business unit comprising warehousing accommodation and offices on ground and first floor. The unit benefits from ample shared car parking to the front and a shared yard to the rear.

The warehouse benefits from a 4.2m wide roller shutter accessing the rear yard and minimum eaves height of 5.6m. The office accommodation finishes include suspended ceilings, inset fluorescent lighting, electric storage heaters, laminate flooring to the ground floor and carpet tiles to the first floor.