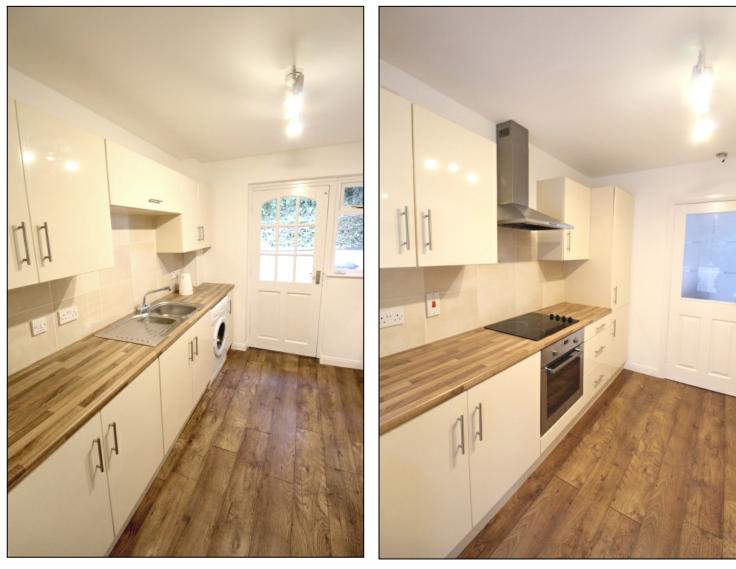

### <u>Kitchen:</u>

2.64m x 2.95m (8' 8" x 9' 8") with modern high gloss eye and low level units, tiling between, bowl and half stainless steel sink unit, integrated hob and oven, stainless steel extractor fan and hood, integrated fridge freezer, laminate flooring, smoke alarm.