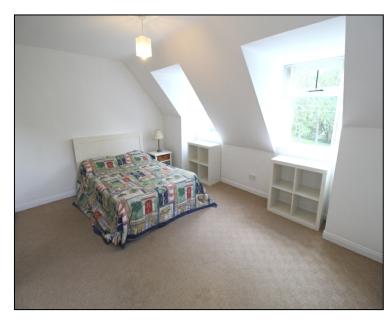

## Bedroom (1):

3.71m x 4.75m (12' 2" x 15' 7") with dual aspect and feature circular window.