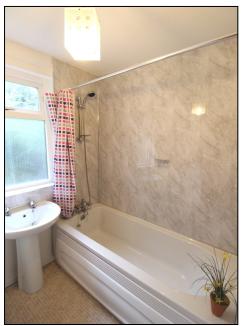

### **Bathroom:**

comprising; panel bath with mixer shower over, uPVC wall panelling, pedestal wash hand basin, WC.