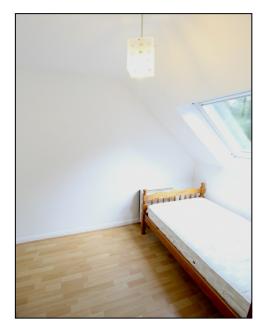

# Bedroom (2):

2.57m x 2.69m (8' 5" x 8' 10") with laminate flooring, Velux window.