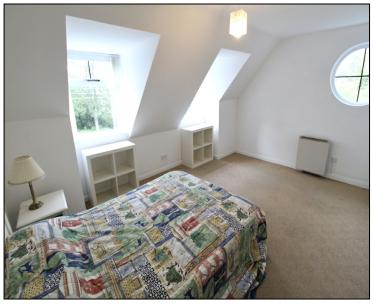

# Bedroom (2):

2.57m x 2.69m (8' 5" x 8' 10") with laminate flooring, Velux window.