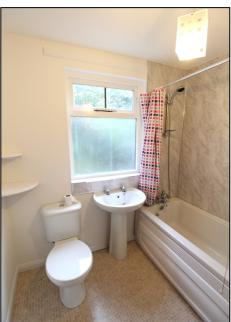

### **Bathroom:**

comprising; panel bath with mixer shower over, uPVC wall panelling, pedestal wash hand basin, WC.