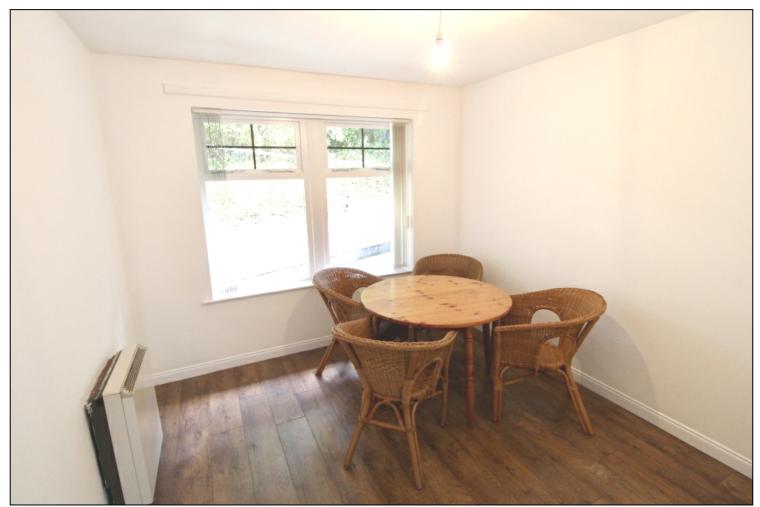

# Dining Room / Bedroom (3):

2.97m x 2.97m (9' 9" x 9' 9") with laminate flooring.