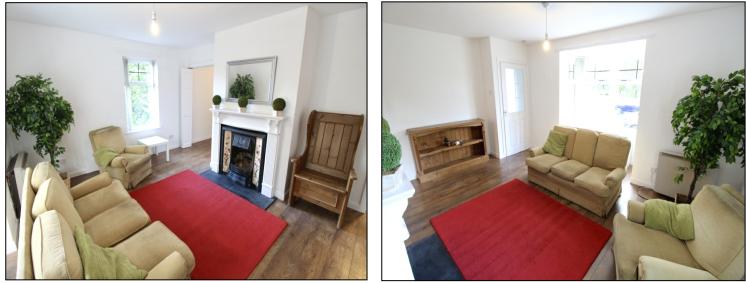

### Lounge:

3.73m x 4.78m (12' 3" x 15' 8") with feature bay window, painted wooden surround fireplace, cast iron and tiled inset, tiled slate hearth, dual aspect windows.