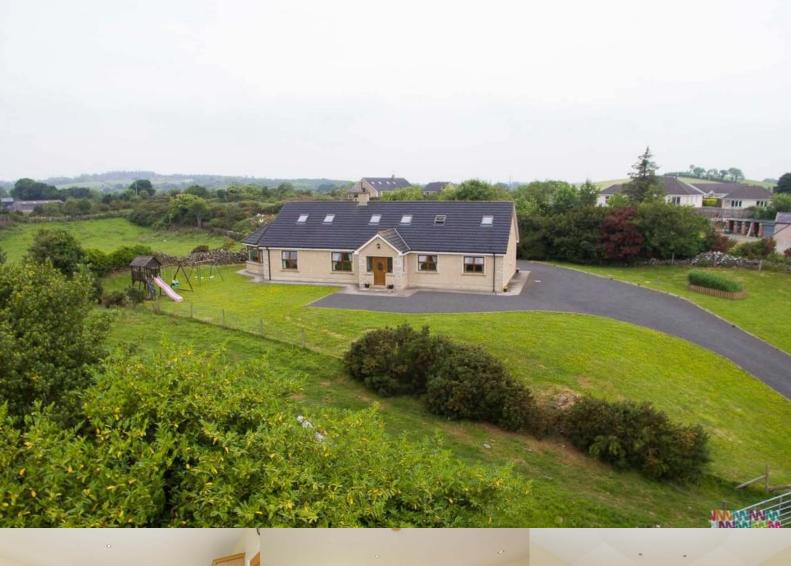

Offers In The Region Of £320,000

- Beautiful Detached Chalet Bungalow
- Five or Six Bedrooms
- Three Reception Room & Games Room
- Oil Fired Central Heating
- Double Glazed Windows & Doors
- Sunroom
- Large Detached Garage
- PVC Facia & Seamless Guttering
- Tarmac Driveway
  Early Viewing Recommended