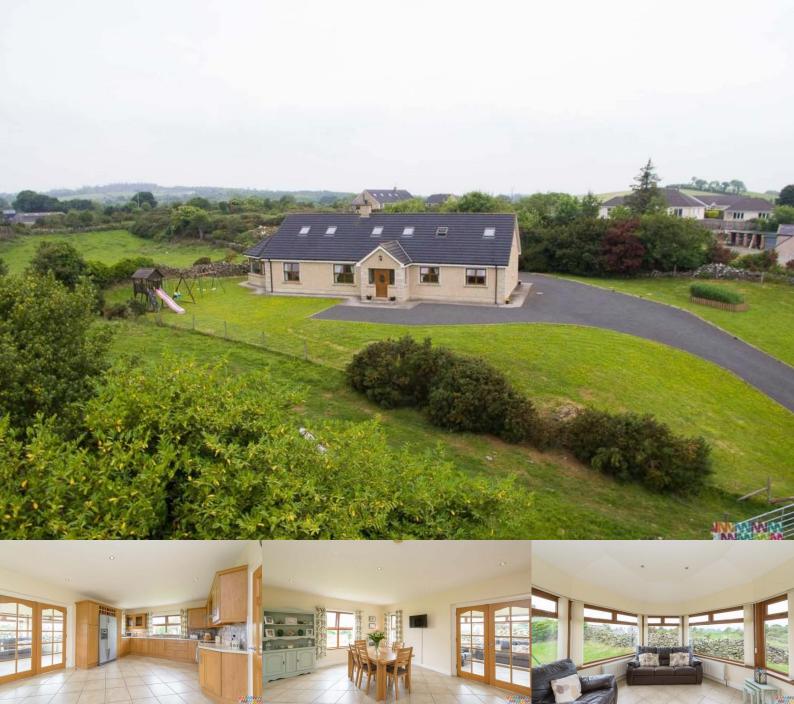

Offers In The Region Of £320,000

- Beautiful Detached Chalet Bungalow
- Five or Six Bedrooms
- Three Reception Room & Games Room
- Oil Fired Central Heating
- Double Glazed Windows & Doors
- Sunroom
- Large Detached Garage
- PVC Facia & Seamless Guttering
- Tarmac Driveway
  Early Viewing Recommended