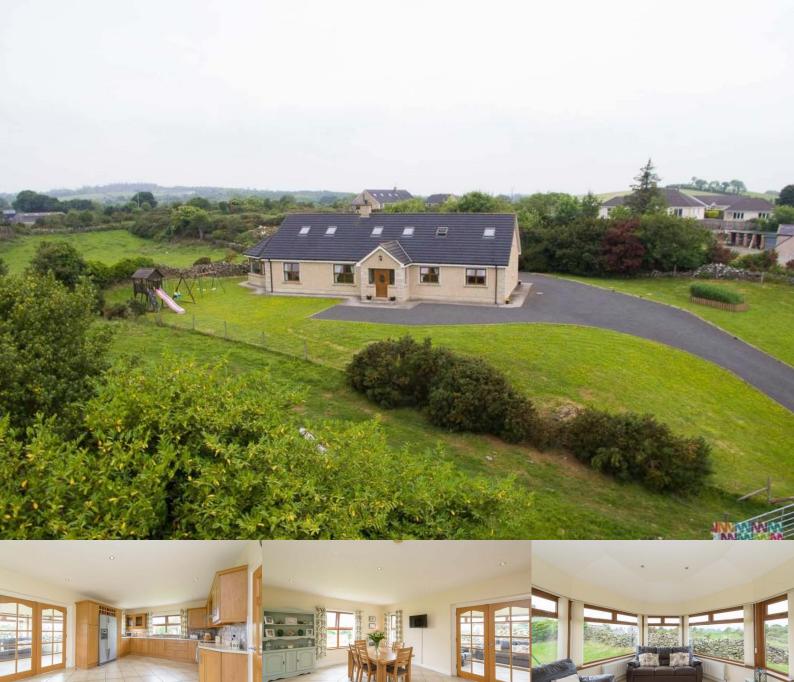

Offers In The Region Of £320,000

- Beautiful Detached Chalet Bungalow
- Five or Six Bedrooms
- Three Reception Room & Games Room
- Oil Fired Central Heating
- Double Glazed Windows & Doors
- Sunroom
- Large Detached Garage
- PVC Facia & Seamless Guttering
- Tarmac Driveway
  Early Viewing Recommended

Offers In The Region Of £320,000

- Beautiful Detached Chalet Bungalow
- Five or Six Bedrooms
- Three Reception Room & Games Room
- Oil Fired Central Heating
- Double Glazed Windows & Doors
- Sunroom
- Large Detached Garage
- PVC Facia & Seamless Guttering
- Tarmac Driveway
- Early Viewing Recommended

Offers In The Region Of £320,000

- Beautiful Detached Chalet Bungalow
- Five or Six Bedrooms
- Three Reception Room & Games Room
- Oil Fired Central Heating
- Double Glazed Windows & Doors
- Sunroom
- Large Detached Garage PVC Facia & Seamless Guttering
- Tarmac Driveway
- Early Viewing Recommended