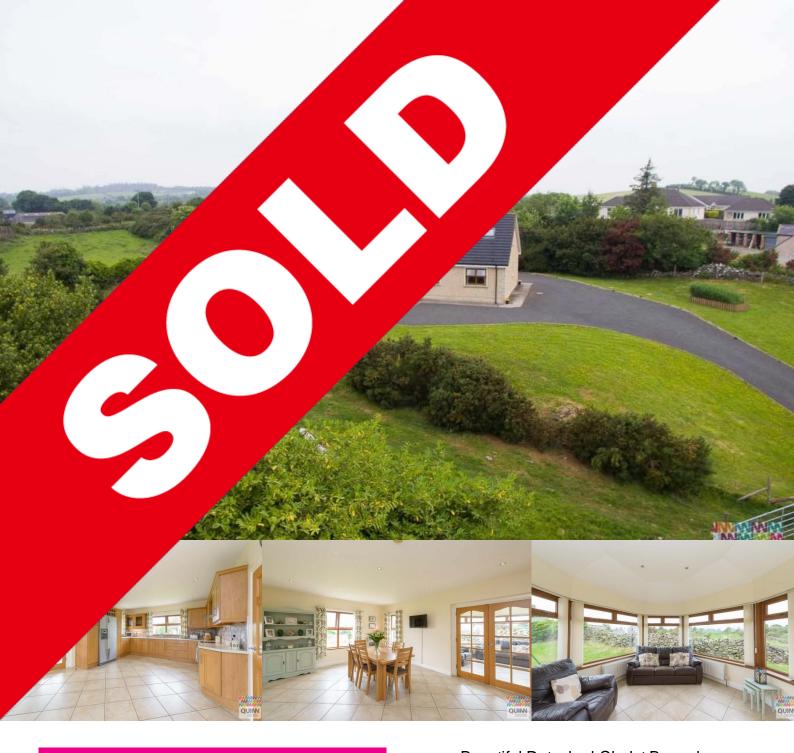

Offers In The Region Of £320,000

- Beautiful Detached Chalet Bungalow
- Five or Six Bedrooms
- Three Reception Room & Games Room
- Oil Fired Central Heating
- Double Glazed Windows & Doors
- Sunroom
- Large Detached Garage
- PVC Facia & Seamless Guttering
- Tarmac Driveway
  Early Viewing Recommended