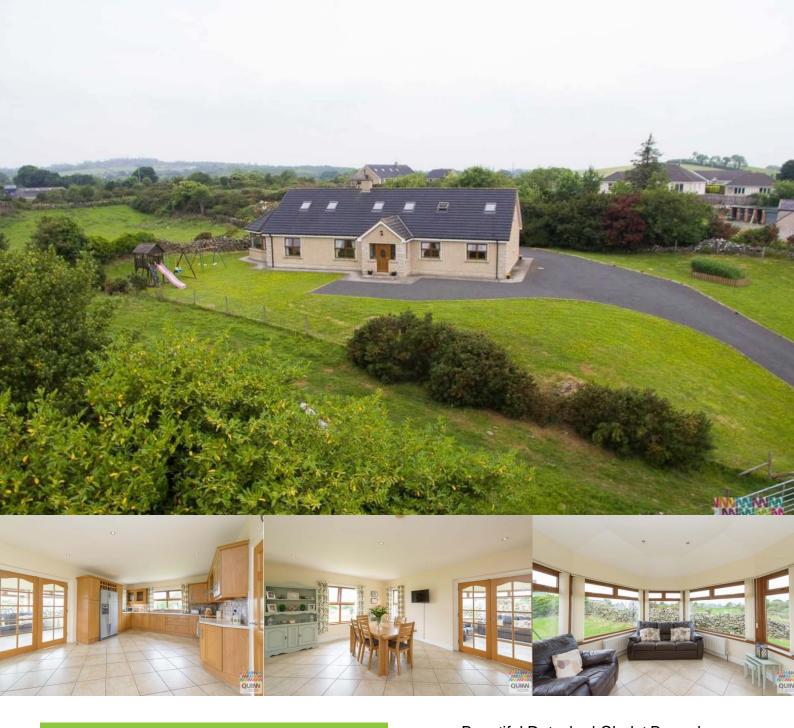

Offers In The Region Of £320,000

- Beautiful Detached Chalet Bungalow
- Five or Six Bedrooms
- Three Reception Room & Games Room
- Oil Fired Central Heating
- Double Glazed Windows & Doors
- Sunroom
- Large Detached Garage
- PVC Facia & Seamless Guttering
- Tarmac Driveway
- Early Viewing Recommended