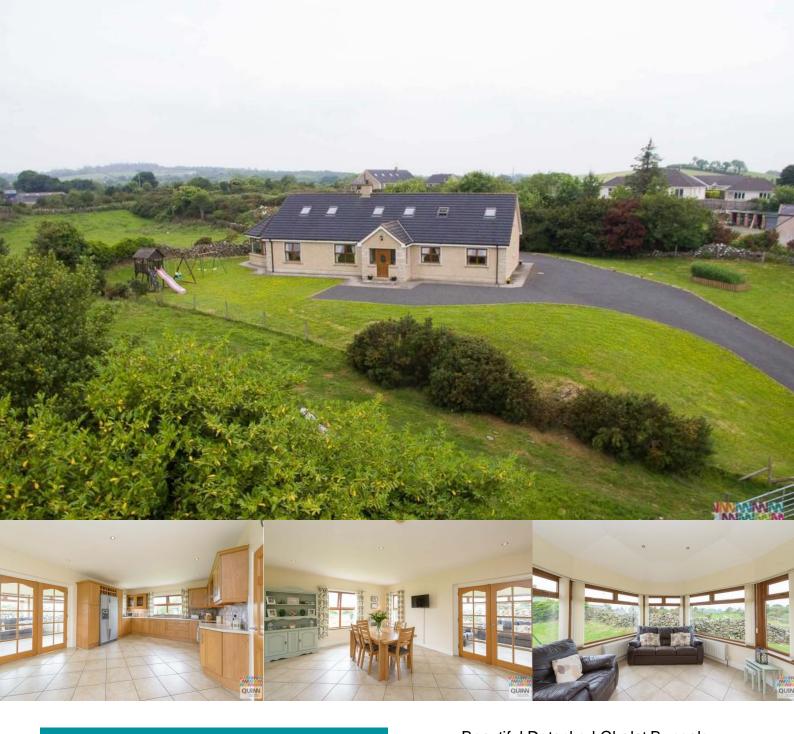

Offers In The Region Of £320,000

- Beautiful Detached Chalet Bungalow
- Five or Six Bedrooms
- Three Reception Room & Games Room
- Oil Fired Central Heating
- Double Glazed Windows & Doors
- Sunroom
- Large Detached Garage
- PVC Facia & Seamless Guttering
- Tarmac Driveway
  Early Viewing Recommended