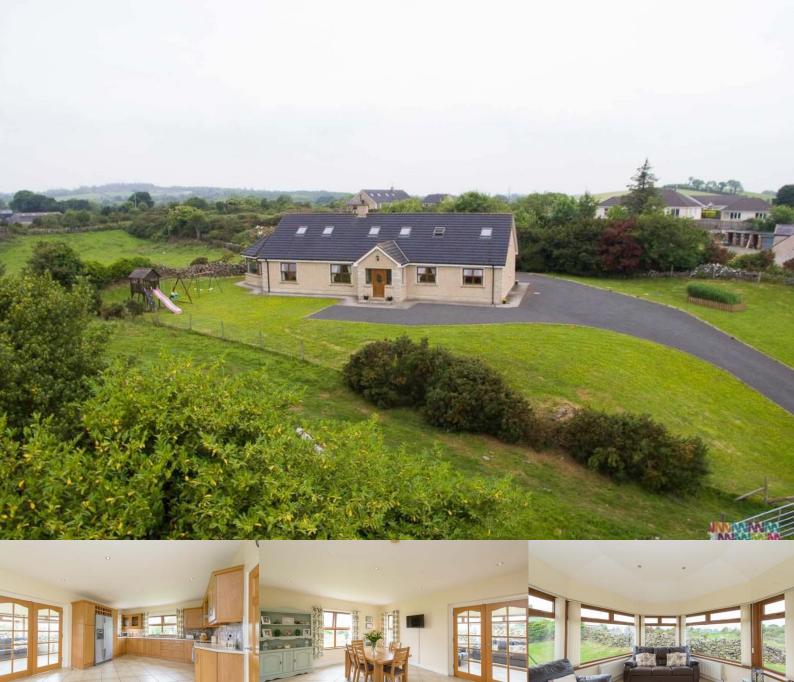

Offers In The Region Of £320,000

- Beautiful Detached Chalet Bungalow
- Five or Six Bedrooms
- Three Reception Room & Games Room
- Oil Fired Central Heating
- Double Glazed Windows & Doors
- Sunroom
- Large Detached Garage
- PVC Facia & Seamless Guttering
- Tarmac Driveway
  Early Viewing Recommended

Offers In The Region Of £320,000

- Beautiful Detached Chalet Bungalow
- Five or Six Bedrooms
- Three Reception Room & Games Room
- Oil Fired Central Heating
- Double Glazed Windows & Doors
- Sunroom
- Large Detached Garage
- PVC Facia & Seamless Guttering
- Tarmac Driveway
- Early Viewing Recommended

Offers In The Region Of £320,000

- Beautiful Detached Chalet Bungalow
- Five or Six Bedrooms
- Three Reception Room & Games Room
- Oil Fired Central Heating
- Double Glazed Windows & Doors
- Sunroom
- Large Detached Garage PVC Facia & Seamless Guttering
- Tarmac Driveway
- Early Viewing Recommended