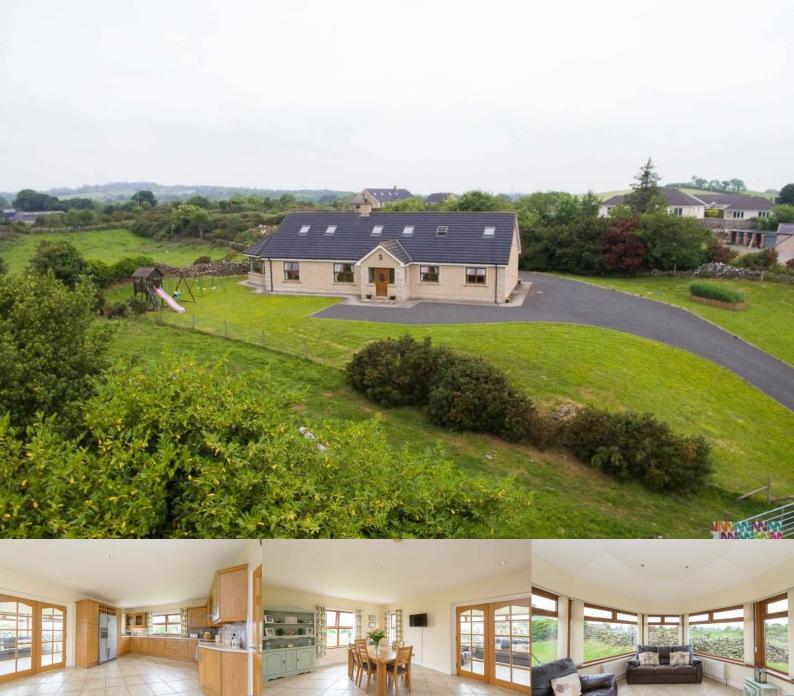

Offers In The Region Of £320,000

- Beautiful Detached Chalet Bungalow
- Five or Six Bedrooms
- Three Reception Room & Games Room
- Oil Fired Central Heating
- Double Glazed Windows & Doors
- Sunroom
- Large Detached Garage
- PVC Facia & Seamless Guttering
- Tarmac Driveway
  Early Viewing Recommended