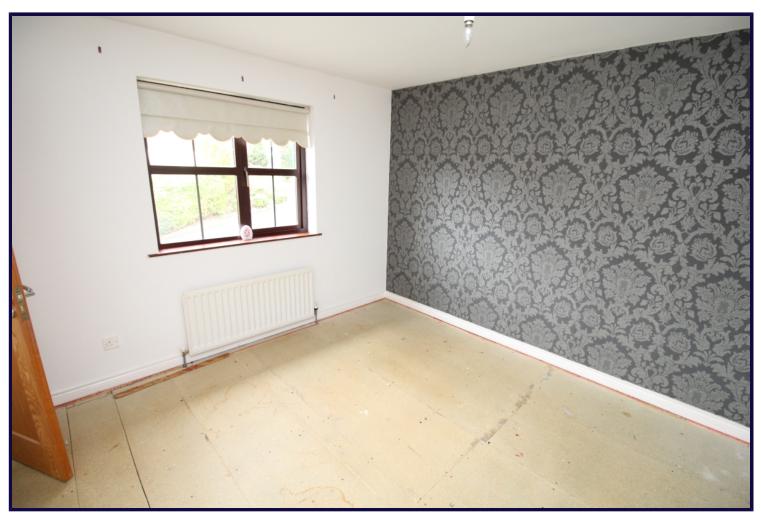

## MASTER BEDROOM

3.35m x 3.54m (11'0" x 11'8")

For full EPC please contact the branch

# BEDROOM 2

2.66m x 4.68m (8'9" x 15'4")

# BEDROOM 3

3.76m x 4.47m (12'4" x 14'8")

## BEDROOM 4

2.88m x 3.10m (9'6" x 10'2") laminate flooring

# **BEDROOM** 5

2.27m x 2.74m (7'6" x 9'0") Laminate flooring