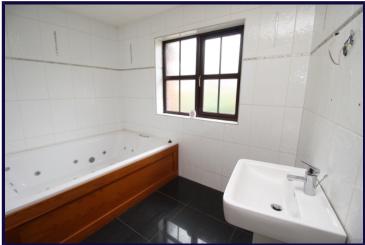

## BATHROOM

White suite comprising Jacuzzi bath, wash hand basin, low level Wc, fully tiled walls, tiled flooring.