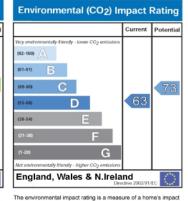

The environmental impact rating is a measure of a home's impact on the environment in terms of carbon dioxide emissions. The higher the rating the less impact it has on the environment.

Church Glen,

Price £190,000