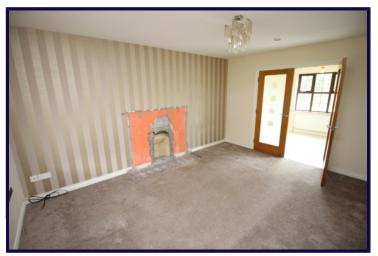

## LOUNGE

3.38m x 4.48m (11'1" x 14'8") Bow window

STUDY 2.59m x 2.63m (8'6" x 8'8")