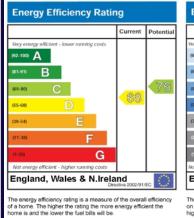

## MASTER BEDROOM

3.35m x 3.54m (11'0" x 11'8")

For full EPC please contact the branch