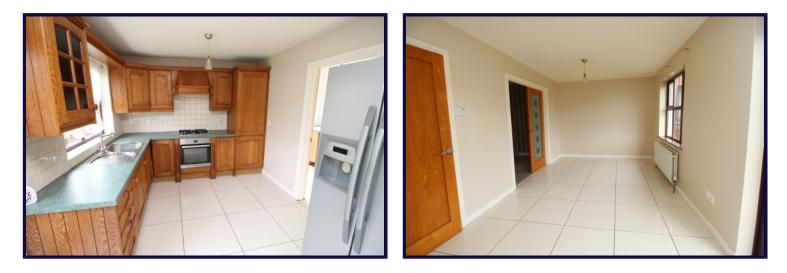

# KITCHEN / DINING ROOM

2.86m x 8.01m (9'5" x 26'4") Extensive range of high and low level units, laminate works tops, built-in gas hob and electric oven, single drainer stainless steel sink unit, open plan to dining area, French doors to rear

## UTILITY ROOM

1.68m x 2.54m (5'6" x 8'4") Range of units, sink unit, porcelain tiled flooring.