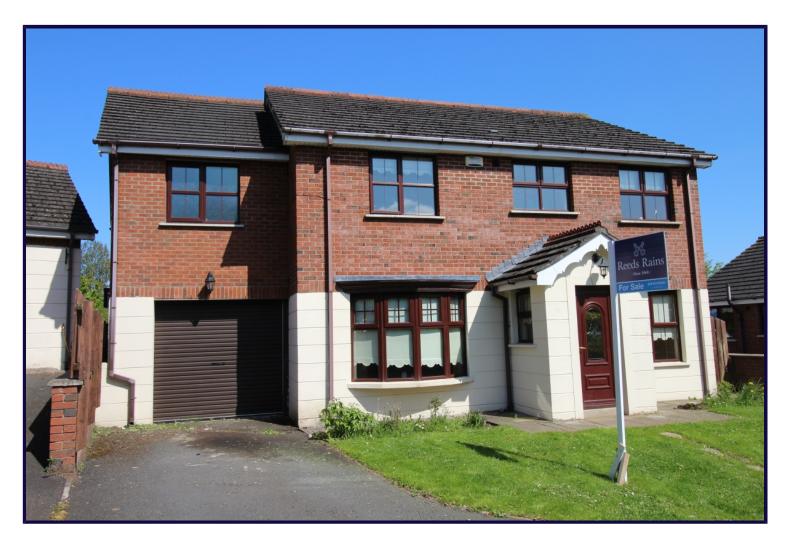

# Church Glen, Lisburn, County Antrim Price £190,000

A spacious and well presented extended detached family home situated in this sought after and convenient location, well laid out accommodation comprising, entrance hall, lounge with bow window, separate study, fitted kitchen/ dining with gas hob and electric oven separate utility room, landing, five bedrooms plus en-suite, family bathroom and shower room. Gas fired heating and double glazing, single garage, extensive decked area to rear, car parking/ driveway to front. Early viewing is suggested.

# OUTSIDE

Front in lawns, driveway/ car parking, enclosed, with extensive decked area.

# GARAGE

Single garage, roller door.

Lisburn Branch T: 02892 675321