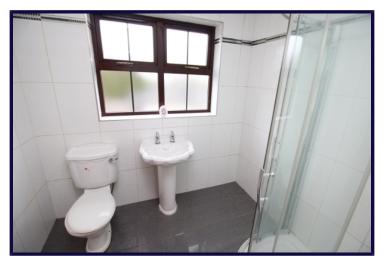

#### EN-SUITE SHOWER ROOM

Separate shower cubicle with controlled shower, low level Wc, wash hand basin.

## SHOWER ROOM

Separate shower cubicle with controlled shower, low level Wc, wash hand basin

## BATHROOM

White suite comprising Jacuzzi bath, wash hand basin, low level Wc, fully tiled walls, tiled flooring.