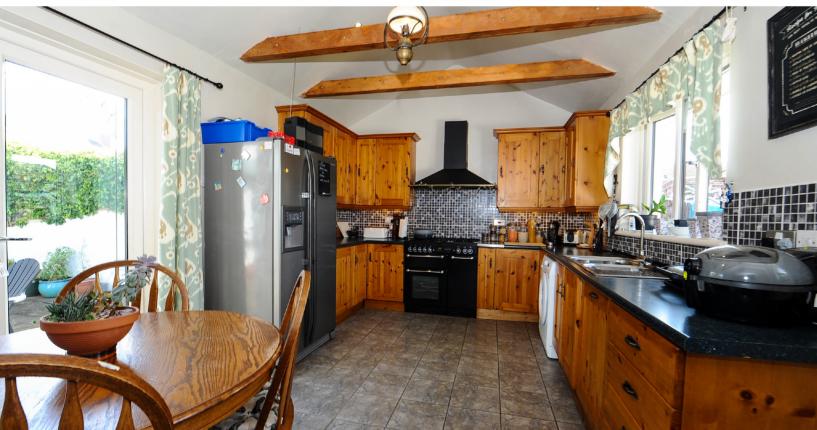

# PROPERTY DESCRIPTION

Reception Hall

Living / Dining Room: 22' 6" x 13' 10" (6.86m x

4.22m) (At Widest.)

Breakfast Room: 10' 8" x 8' 11" (3.25m x 2.72m)

Extended Fitted Kitchen: 16'  $6\text{''}\times10\text{'}$  6'' (5.03m  $\times$ 