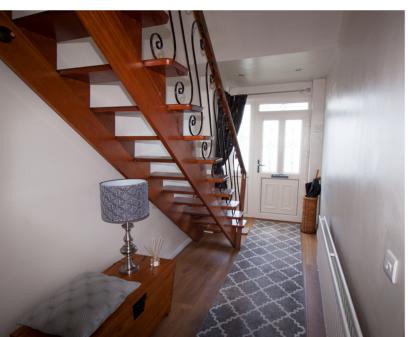

# PROPERTY DESCRIPTION

Reception Hall

Living / Dining Room: 22' 6" x 13' 10" (6.86m x

4.22m) (At Widest.)

Breakfast Room: 10' 8" x 8' 11" (3.25m x 2.72m)

Extended Fitted Kitchen: 16'  $6\text{''}\times10\text{'}$  6'' (5.03m  $\times$ 