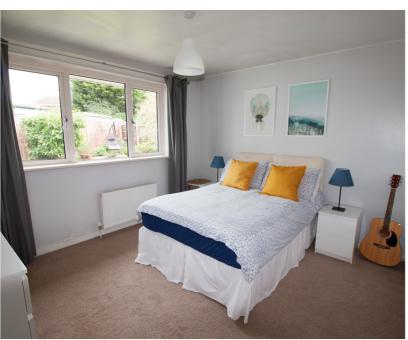

3.2m)

Bathroom With Luxury White Suite: 10' 9"  $\times$  9' 0"

 $(3.28m \times 2.74m)$ 

Bedroom 1: 16' 5" x 13' 3" (5m x 4.04m (At

Widest.)

En-Suite Shower Room: 7' 5" x 6' 2" (2.26m x

1.88m)

Bedroom 2: 12' 1" x 10' 11" (3.68m x 3.33m)