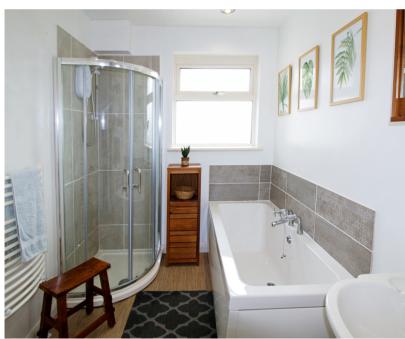

3.2m)

Bathroom With Luxury White Suite: 10' 9"  $\times$  9' 0"

 $(3.28m \times 2.74m)$ 

Bedroom 1: 16' 5" x 13' 3" (5m x 4.04m (At

Widest.)

En-Suite Shower Room: 7' 5" x 6' 2" (2.26m x

1.88m)

Bedroom 2: 12' 1" x 10' 11" (3.68m x 3.33m)