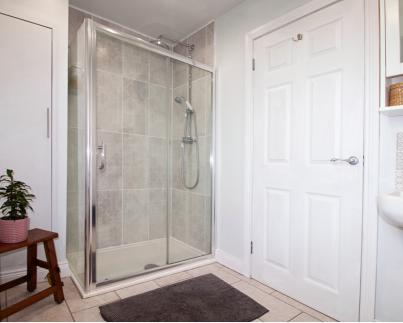

3.2m)

Bathroom With Luxury White Suite: 10' 9"  $\times$  9' 0"

 $(3.28m \times 2.74m)$ 

Bedroom 1: 16' 5" x 13' 3" (5m x 4.04m (At

Widest.)

En-Suite Shower Room: 7' 5" x 6' 2" (2.26m x

1.88m)

Bedroom 2: 12' 1" x 10' 11" (3.68m x 3.33m)