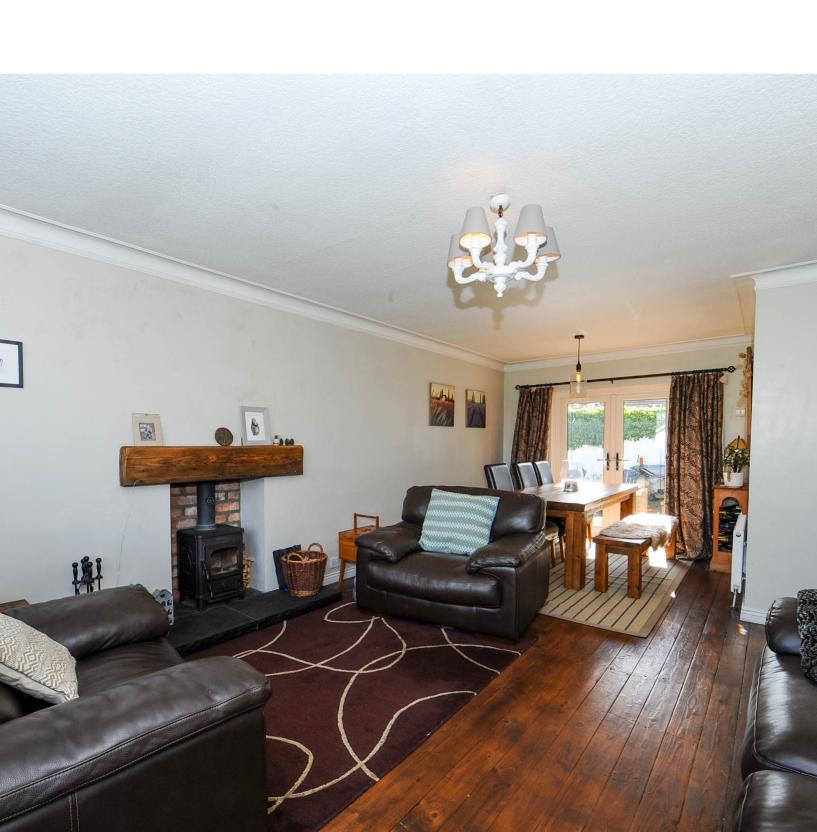

#### THE PROPERTY

The bungalow has the benefit of a good sized kitchen extension which makes it big enough to dine in, a must for any family. The overall accommodation consists of a bright living/dining room, fitted kitchen open plan to breakfast area, luxury bathroom, four bedrooms (master with en-suite shower room) and a good sized fully floored roof space on the first floor. To the outside the house enjoys a decent amount of privacy to the front and has gardens to both the

# PROPERTY DESCRIPTION

Reception Hall

Living / Dining Room: 22' 6" x 13' 10" (6.86m x

4.22m) (At Widest.)

Breakfast Room: 10' 8" x 8' 11" (3.25m x 2.72m)

Extended Fitted Kitchen: 16'  $6\text{''}\times10\text{'}$  6'' (5.03m  $\times$ 