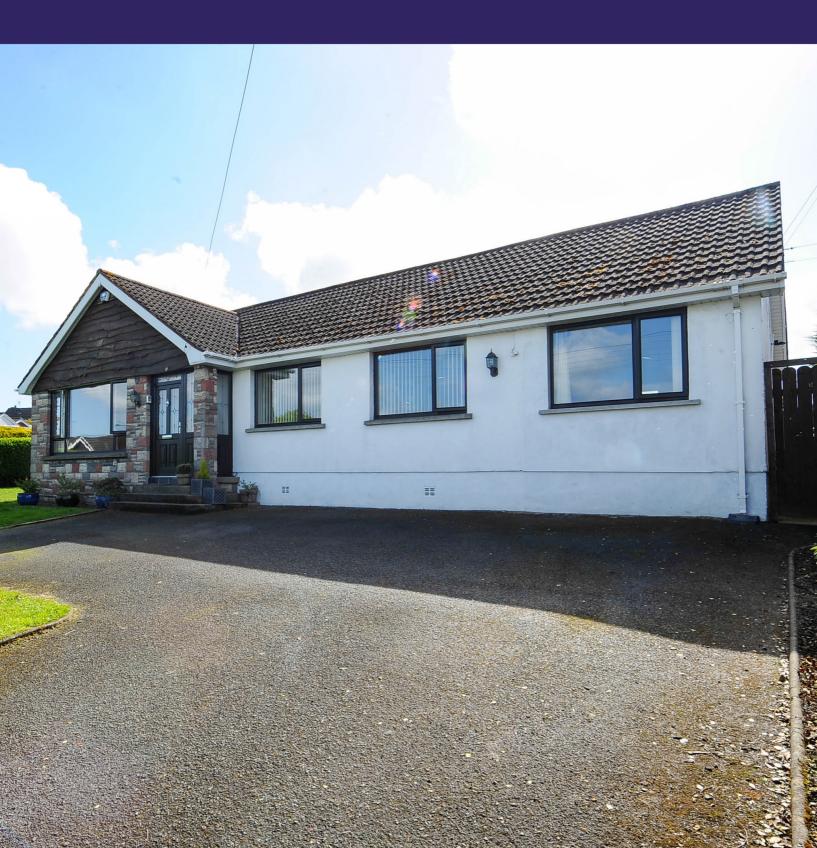

# 6 ASHFORD DRIVE

BANGOR

#### THE PROPERTY

The bungalow has the benefit of a good sized kitchen extension which makes it big enough to dine in, a must for any family. The overall accommodation consists of a bright living/dining room, fitted kitchen open plan to breakfast area, luxury bathroom, four bedrooms (master with en-suite shower room) and a good sized fully floored roof space on the first floor. To the outside the house enjoys a decent amount of privacy to the front and has gardens to both the

Bedroom 3: 9' 0" x 8' 2" (2.74m x 2.49m)

Bedroom 4: 8' 10" x 8' 5" (2.69m x 2.57m)

Roof Space: 28' 4" x 10' 5" (8.64m x 3.18m)

Outside: Driveway to parking space to front.

Generous corner site. Enclosed brick paviour patio garden to side with space for seating. Rear garden