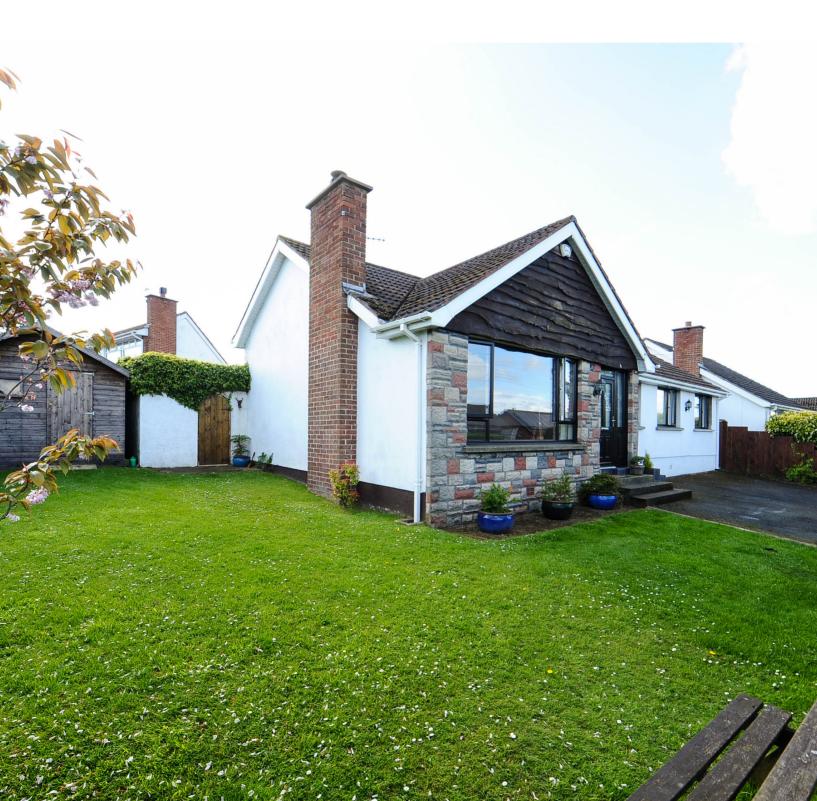

#### THE PROPERTY

The bungalow has the benefit of a good sized kitchen extension which makes it big enough to dine in, a must for any family. The overall accommodation consists of a bright living/dining room, fitted kitchen open plan to breakfast area, luxury bathroom, four bedrooms (master with en-suite shower room) and a good sized fully floored roof space on the first floor. To the outside the house enjoys a decent amount of privacy to the front and has gardens to both the

Bedroom 3: 9' 0" x 8' 2" (2.74m x 2.49m)

Bedroom 4: 8' 10" x 8' 5" (2.69m x 2.57m)

Roof Space: 28' 4" x 10' 5" (8.64m x 3.18m)

Outside: Driveway to parking space to front.

Generous corner site. Enclosed brick paviour patio garden to side with space for seating. Rear garden

in lawn, shrubs and patio.

Garden Shed 12' 0" x 9' 10" (3.66m x 3m)