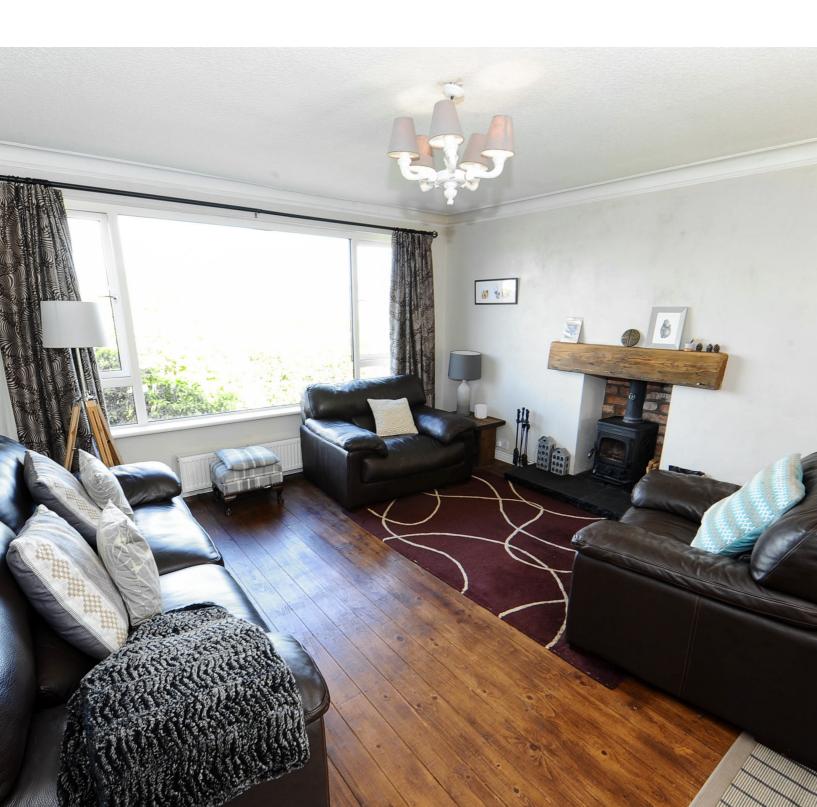

#### THE PROPERTY

The bungalow has the benefit of a good sized kitchen extension which makes it big enough to dine in, a must for any family. The overall accommodation consists of a bright living/dining room, fitted kitchen open plan to breakfast area, luxury bathroom, four bedrooms (master with en-suite shower room) and a good sized fully floored roof space on the first floor. To the outside the house enjoys a decent amount of privacy to the front and has gardens to both the

# PROPERTY DESCRIPTION

Reception Hall

Living / Dining Room: 22' 6" x 13' 10" (6.86m x

4.22m) (At Widest.)

Breakfast Room: 10' 8" x 8' 11" (3.25m x 2.72m)

Extended Fitted Kitchen: 16'  $6\text{''}\times10\text{'}$  6'' (5.03m  $\times$ 